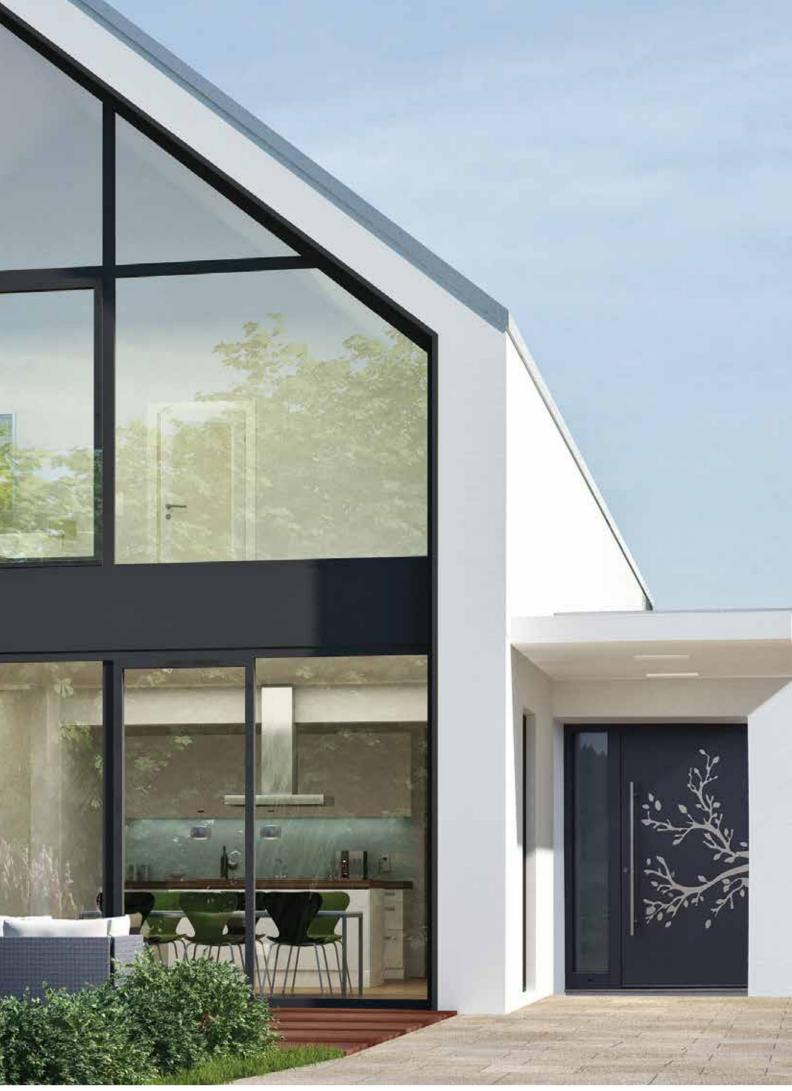

We can decorate garage doors with lots of standardized design stainless steel appliques along with the possibility to create your personal. It can be the house number, favourite motif, company logo or your family's coat of arms. Steel appliques in combination with stainless steel windows can create a stunning result.