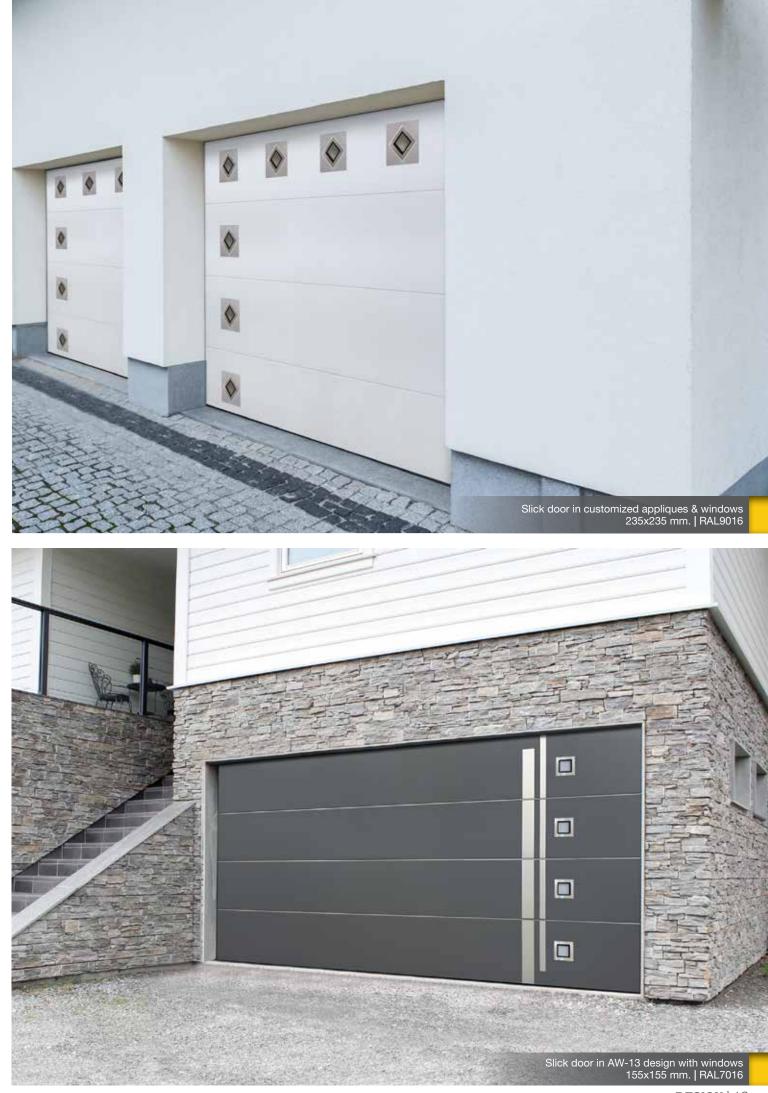

We can decorate garage doors with lots of standardized design stainless steel appliques along with the possibility to create your personal. It can be the house number, favourite motif, company logo or your family's coat of arms. Steel appliques in combination with stainless steel windows can create a stunning result.

805 x 155 mm

MAXI 315 x 315 mm MIDI 235 x 235 mm MINI 155 x 155 mm

MAXI 315 mm MIDI 235 mm MINI 155 mm