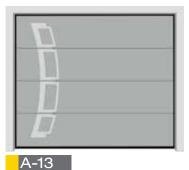

## STANDARDISED DESIGNS

36 DESIGN

A-16

A-19

| 교        |  |
|----------|--|
| - H      |  |
| <u> </u> |  |
| l li     |  |
| 맆        |  |
| A-28     |  |

A-20

A-21

A-37