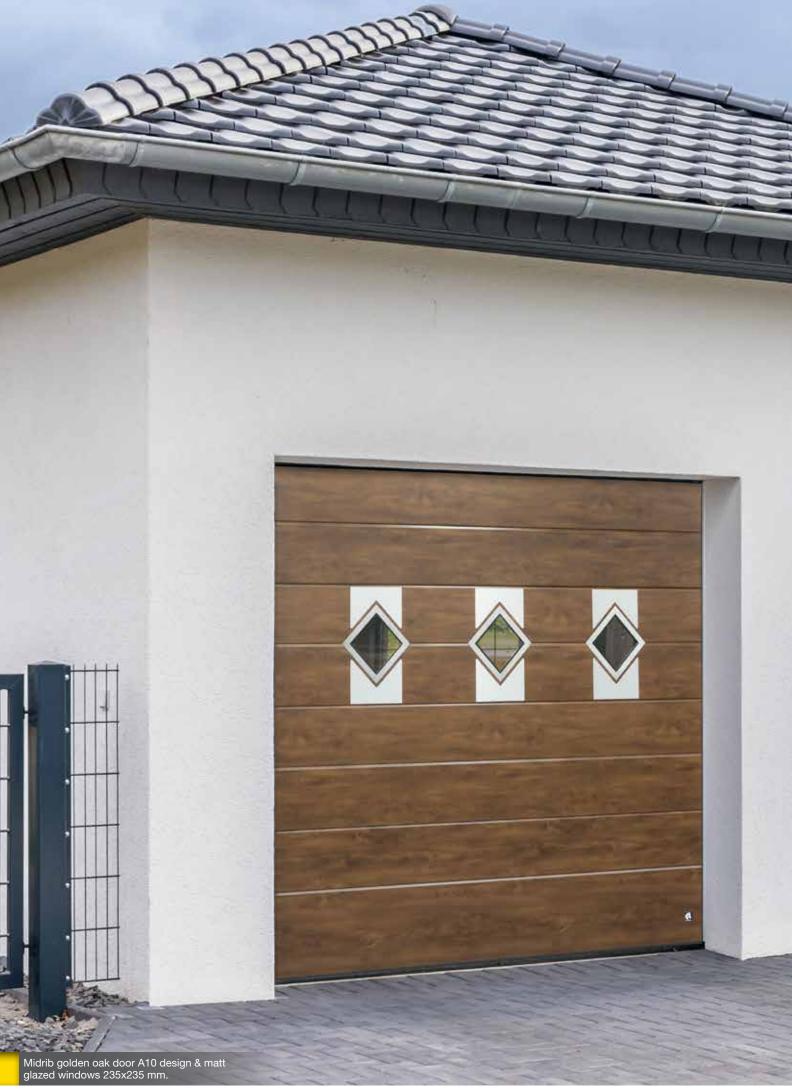

Ryterna has a wide selection of standard colour options including wood image panels. Even more, you can pick almost any colour and finish.

All this opens wide horizons for your creativity. No matter which model you are looking for,

805 x 155 mm

MAXI 315 x 315 mm MIDI 235 x 235 mm MINI 155 x 155 mm

MAXI 315 mm MIDI 235 mm MINI 155 mm