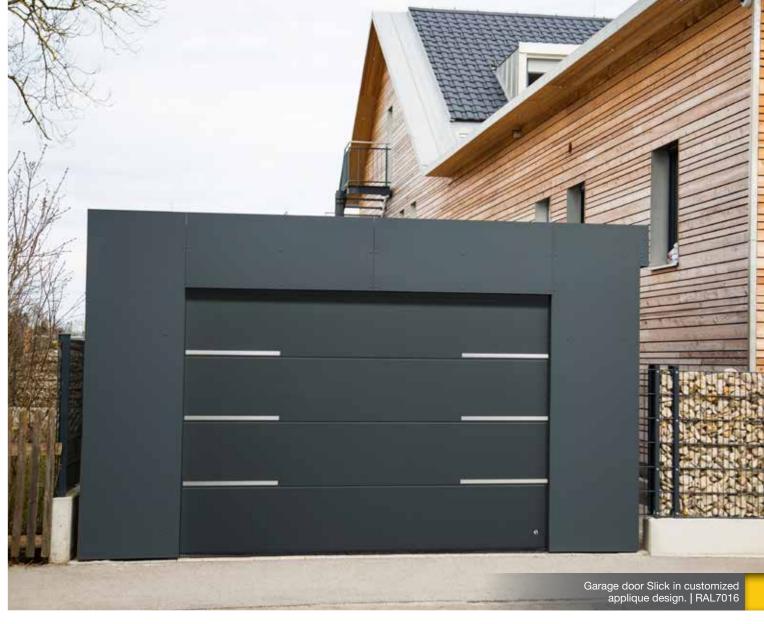

We can decorate garage doors with lots of standardized design stainless steel appliques along with the possibility to create your personal. It can be the house number, favourite motif, company logo or your family's coat of arms. Steel appliques in combination with stainless steel windows can create a stunning result.

So, let's find the best garage door for your dream house!

Garage door Slick in customized applique design and aluminium front door design 607. | RAL7016

DESIGN 27

STAINLESS STEEL WINDOWS

MAXI 315 x 315 mm MIDI 235 x 235 mm MINI 155 x 155 mm