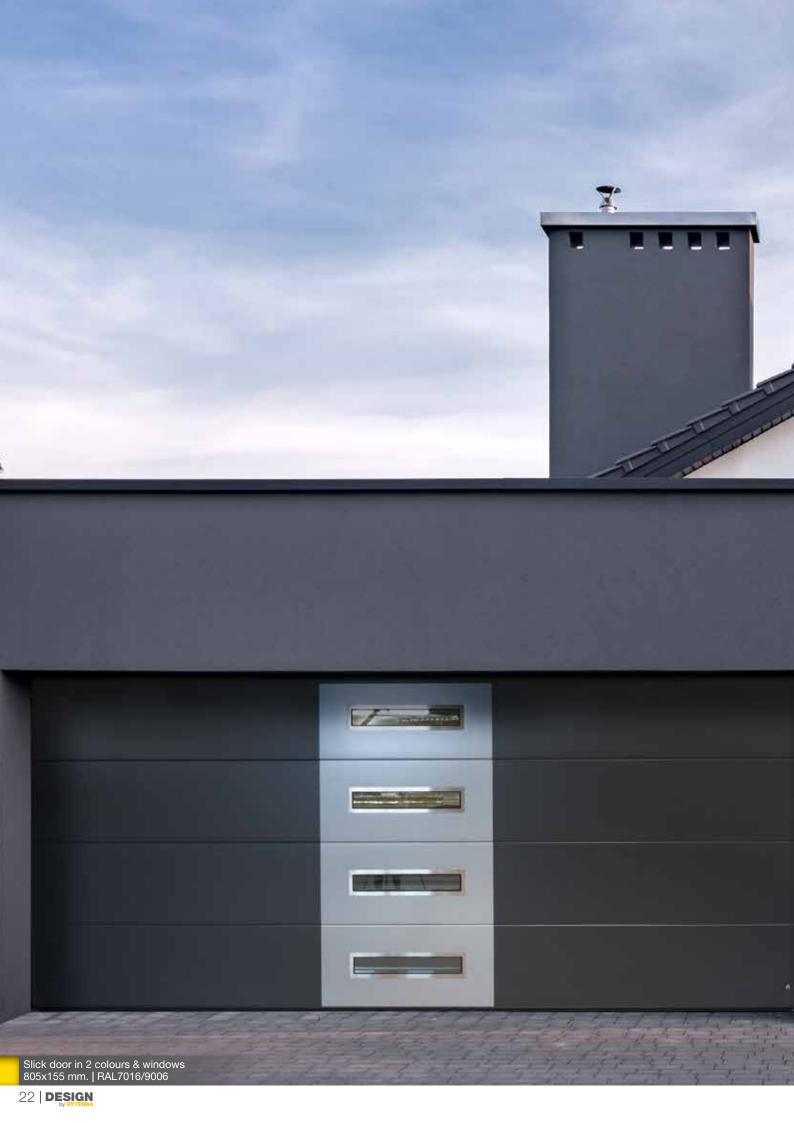

We can decorate garage doors with lots of standardized design stainless steel appliques along with the possibility to create your personal. It can be the house number, favourite motif, company logo or your family's coat of arms. Steel appliques in combination with stainless steel windows can create a stunning result.

Ryterna has a wide selection of standard colour options including wood image panels. Even more, you can pick almost any colour and finish.

All this opens wide horizons for your creativity. No matter which model you are looking for,