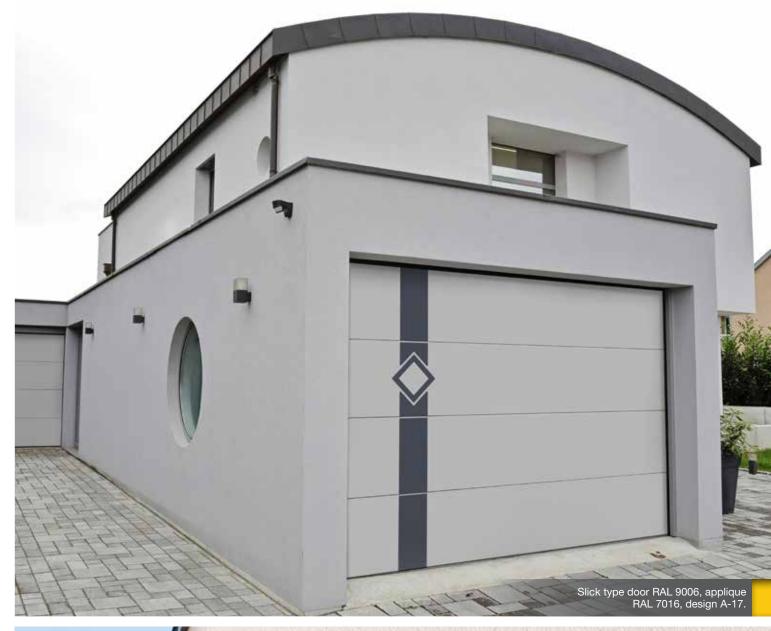

We can decorate garage doors with lots of standardized design stainless steel appliques along with the possibility to create your personal. It can be the house number, favourite motif, company logo or your family's coat of arms. Steel appliques in combination with stainless steel windows can create a stunning result.