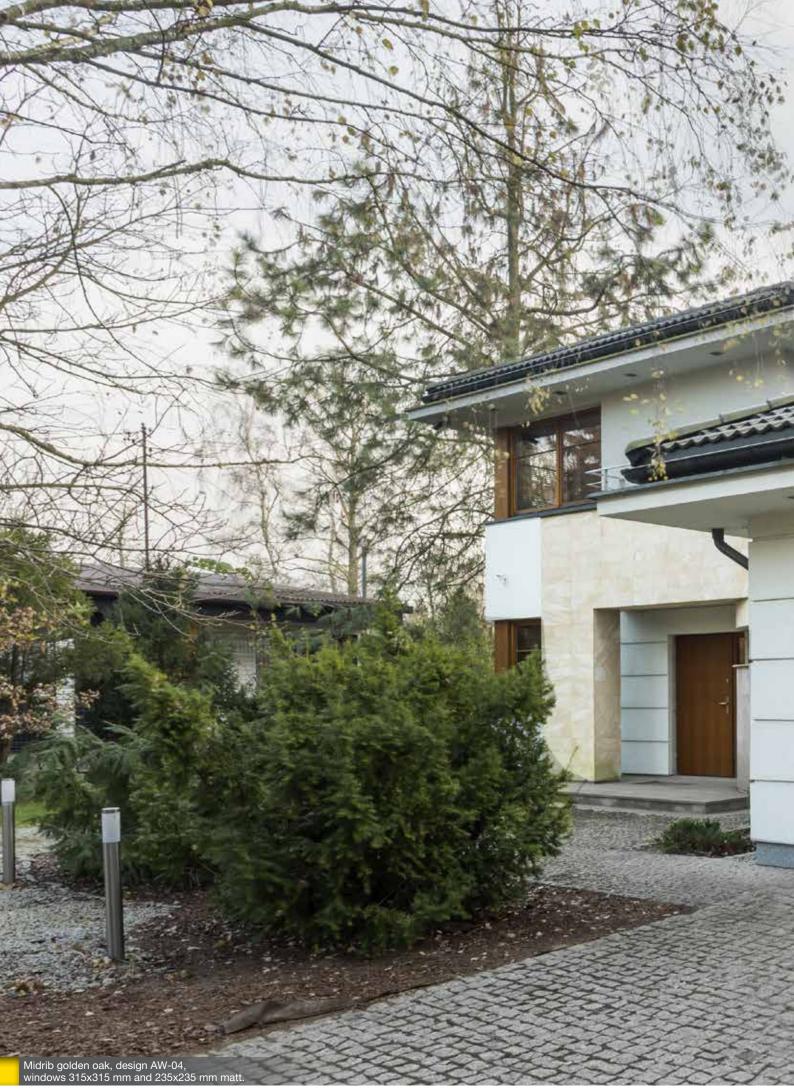

ogo or your family's coat of arms. Steel appliques in combination with stainless steel windows can create a stunning result.

Ryterna has a wide selection of standard colour options including wood image panels. Even more, you can pick almost any colour and finish.

All this opens wide horizons for your creativity. No matter which model you are looking for,

Ryterna always aims to provide the most exceptional customer service experience.

Hard work, extensive knowledge, honesty, and integrity have earned us an outstanding reputation and loyalty with our community and among our customers.

So, let's find the best garage door for your dream house!





















Garage door Slick in customized applique design and aluminium front door design 607. | RAL7016









































DESIGN 27

















STAINLESS STEEL WINDOWS





MAXI 315 x 315 mm MIDI 235 x 235 mm MINI 155 x 155 mm



805 x 155 mm



MAXI 315 x 315 mm MIDI 235 x 235 mm MINI 155 x 155 mm



MAXI 315 mm MIDI 235 mm MINI 155 mm



## PVC WINDOW WITH DOUBLE GLAZING









\*488 x 322 mm



## STANDARDISED DESIGNS



























36 DESIGN





A-16



A-19







| 교        |  |
|----------|--|
| - H      |  |
| <u> </u> |  |
| l li     |  |
| 맆        |  |
| A-28     |  |





A-20











A-21



















A-37



































































AW-04





AW-10







AW-05



AW-08









AW-06











AW-16



AW-19



AW-22











AW-23











AW-24







| AW-31 |  |  |
|-------|--|--|



AW-34













AW-35