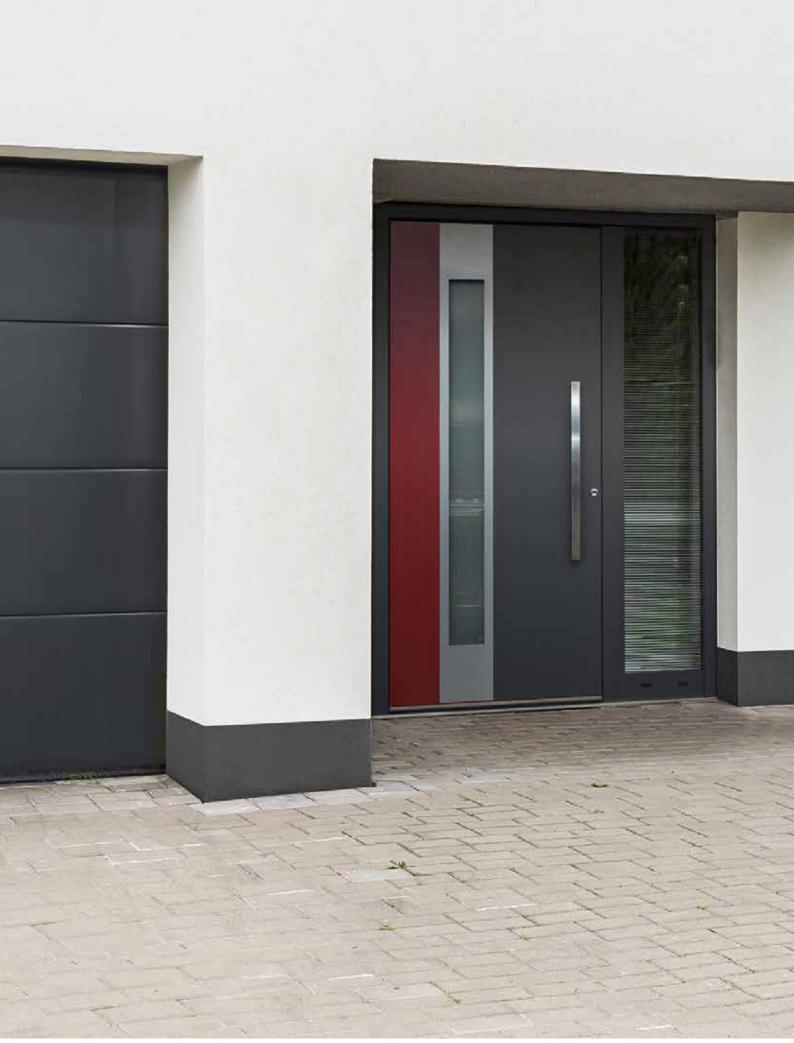

We can decorate garage doors with lots of standardized design stainless steel appliques along with the possibility to create your personal. It can be the house number, favourite motif, company logo or your family's coat of arms. Steel appliques in combination with stainless steel windows can create a stunning result.