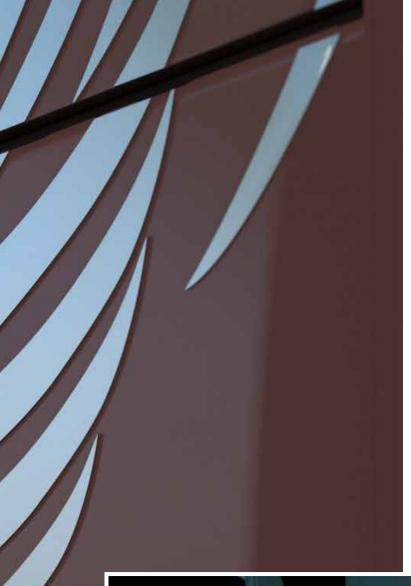

We can decorate garage doors with lots of standardized design stainless steel appliques along with the possibility to create your personal. It can be the house number, favourite motif, company logo or your family's coat of arms. Steel appliques in combination with stainless steel windows can create a stunning result.