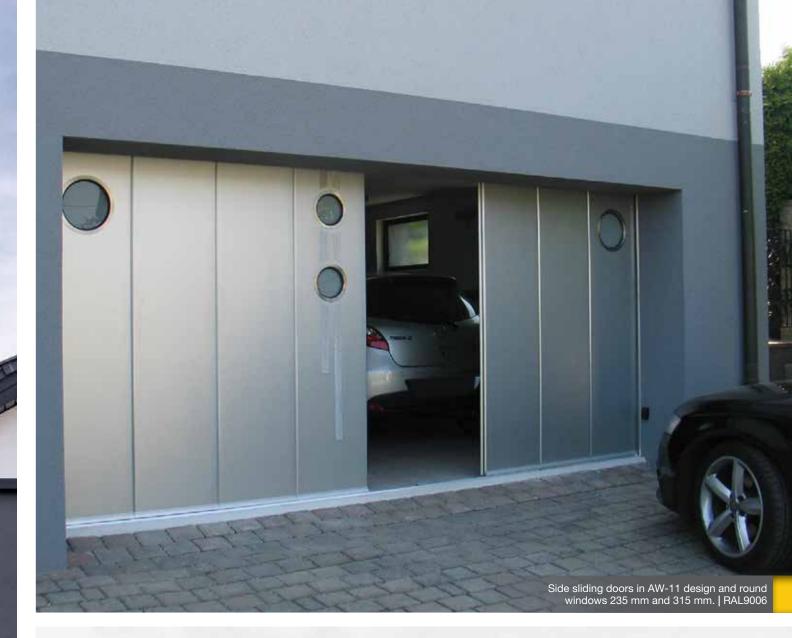

We can decorate garage doors with lots of standardized design stainless steel appliques along with the possibility to create your personal. It can be the house number, favourite motif, company logo or your family's coat of arms. Steel appliques in combination with stainless steel windows can create a stunning result.

Ryterna has a wide selection of standard colour options including wood image panels. Even more, you can pick almost any colour and finish.

All this opens wide horizons for your creativity. No matter which model you are looking for,