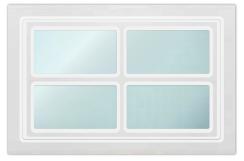

pens wide horizons for your creativity. No matter which model you are looking for,

Ryterna always aims to provide the most exceptional customer service experience.

Hard work, extensive knowledge, honesty, and integrity have earned us an outstanding reputation and loyalty with our community and among our customers.

So, let's find the best garage door for your dream house!





















Garage door Slick in customized applique design and aluminium front door design 607. | RAL7016









































DESIGN 27

















STAINLESS STEEL WINDOWS





MAXI 315 x 315 mm MIDI 235 x 235 mm MINI 155 x 155 mm



805 x 155 mm



MAXI 315 x 315 mm MIDI 235 x 235 mm MINI 155 x 155 mm



MAXI 315 mm MIDI 235 mm MINI 155 mm



## PVC WINDOW WITH DOUBLE GLAZING









\*488 x 322 mm



## STANDARDISED DESIGNS



























36 DESIGN





A-16



A-19







| 교        |  |
|----------|--|
| - H      |  |
| <u> </u> |  |
| l li     |  |
| 맆        |  |
| A-28     |  |





A-20











A-21



















A-37



































































AW-04





AW-10







AW-05



AW-08









AW-06











AW-16



AW-19



AW-22











AW-23











AW-24







| AW-31 |  |  |
|-------|--|--|



AW-34













AW-35









AW-36











W-05



W-08









W-06



W-09









W-07















W-23



W-26







.

0

-----

W-21

W-24

W-27

W-30













DESIGN | 45



Side sliding garage doors Midrib golden oak in design AW-39. Windows 155x155 mm clear glazing.