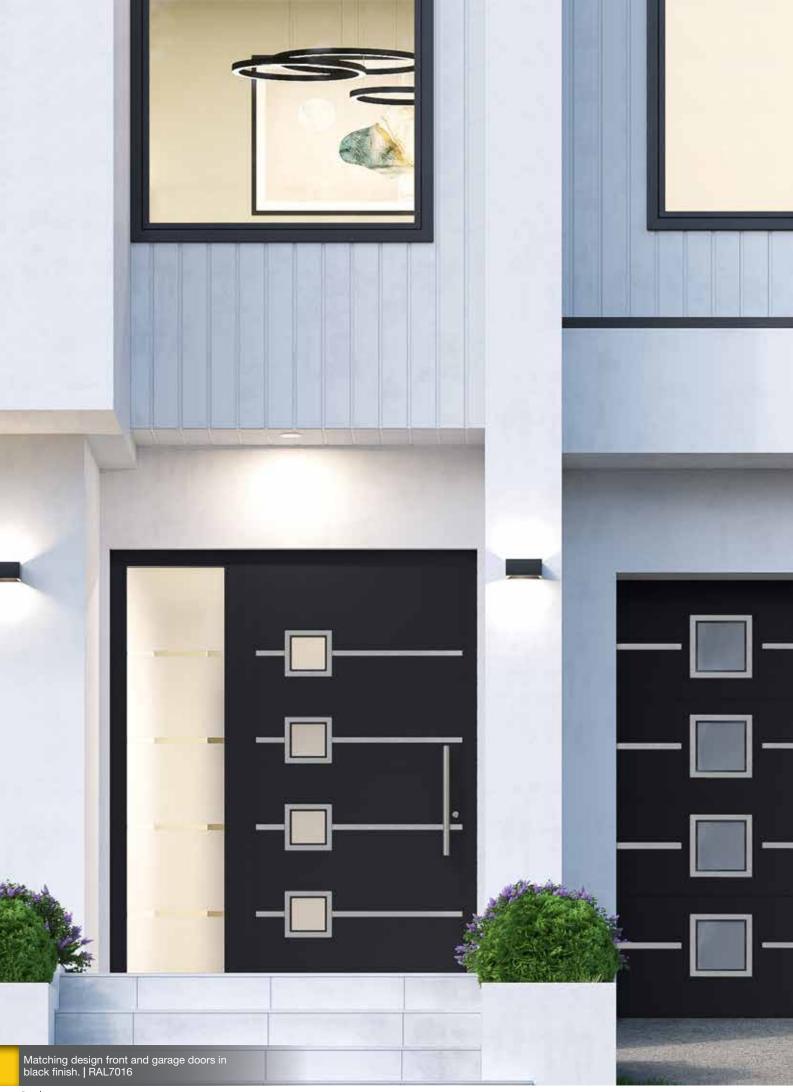

We can decorate garage doors with lots of standardized design stainless steel appliques along with the possibility to create your personal. It can be the house number, favourite motif, company logo or your family's coat of arms. Steel appliques in combination with stainless steel windows can create a stunning result.