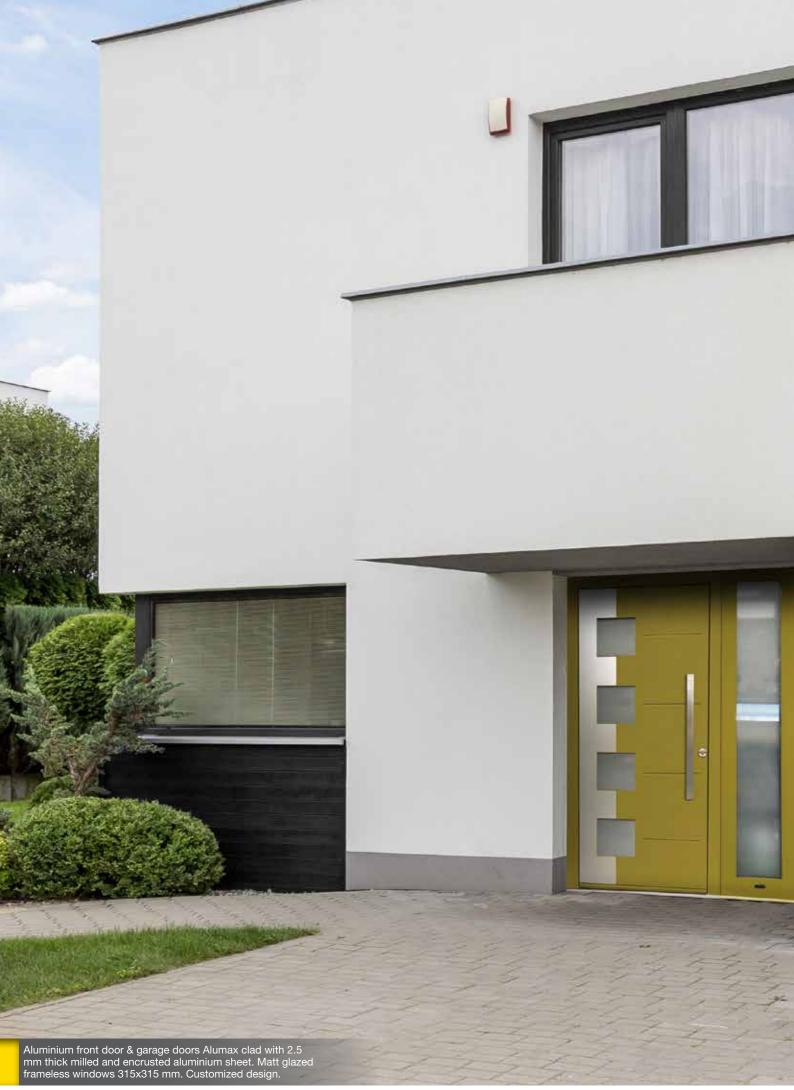

805 x 155 mm

MAXI 315 x 315 mm MIDI 235 x 235 mm MINI 155 x 155 mm

MAXI 315 mm MIDI 235 mm MINI 155 mm