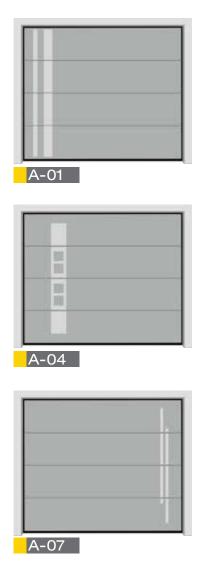

## STANDARDISED DESIGNS

36 DESIGN

A-16

A-19

| 교        |  |
|----------|--|
| - H      |  |
| <u> </u> |  |
| l li     |  |
| 맆        |  |
| A-28     |  |

A-20

A-21

A-37