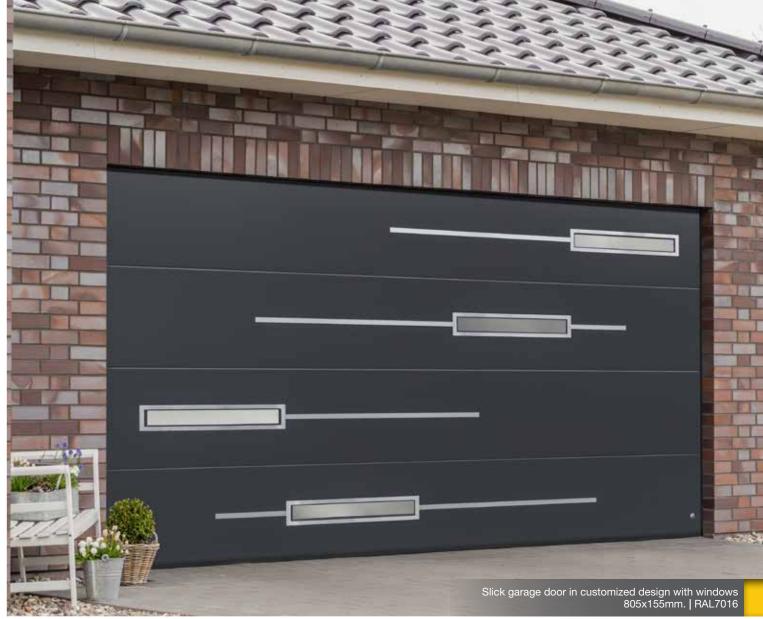

805 x 155 mm

MAXI 315 x 315 mm MIDI 235 x 235 mm MINI 155 x 155 mm

MAXI 315 mm MIDI 235 mm MINI 155 mm