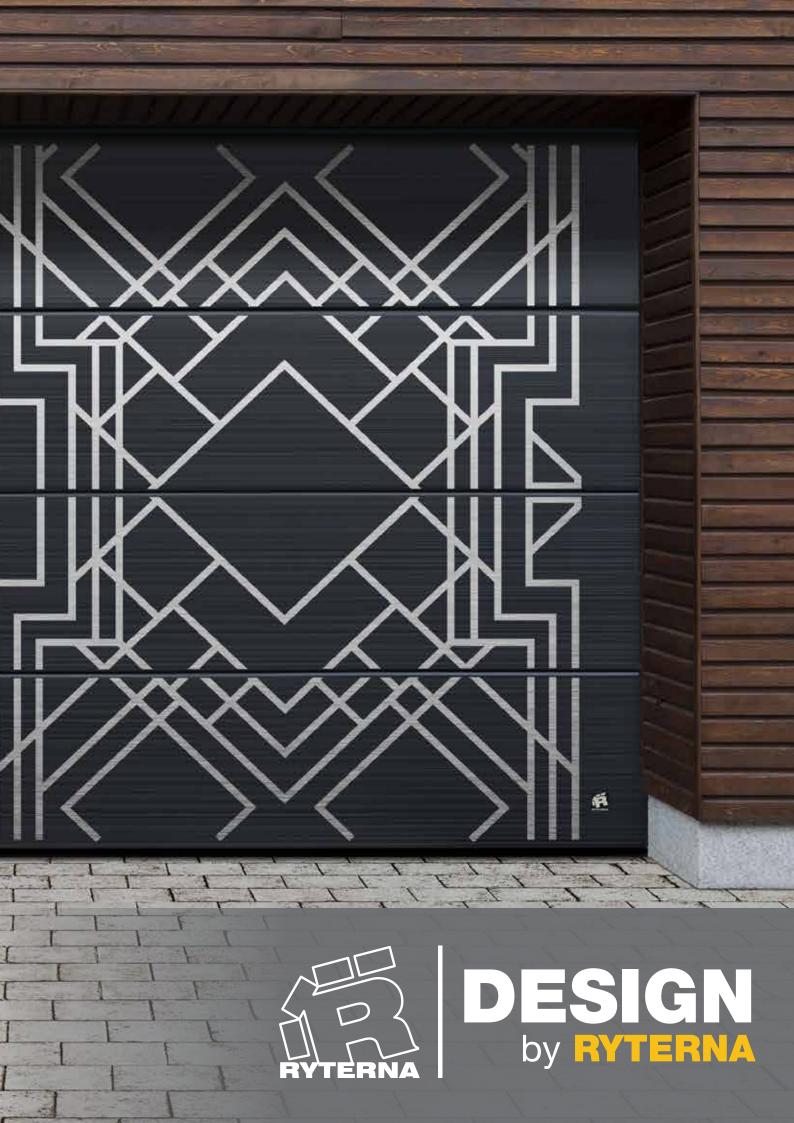

We can decorate garage doors with lots of standardized design stainless steel appliques along with the possibility to create your personal. It can be the house number, favourite motif, company logo or your family's coat of arms. Steel appliques in combination with stainless steel windows can create a stunning result.

Ryterna has a wide selection of standard colour options including wood image panels. Even more, you can pick almost any colour and finish.

All this opens wide horizons for your creativity. No matter which model you are looking for,

So, let's find the best garage door for your dream house!

Garage door Slick in customized applique design and aluminium front door design 607. | RAL7016

DESIGN 27

STAINLESS STEEL WINDOWS

MAXI 315 x 315 mm MIDI 235 x 235 mm MINI 155 x 155 mm