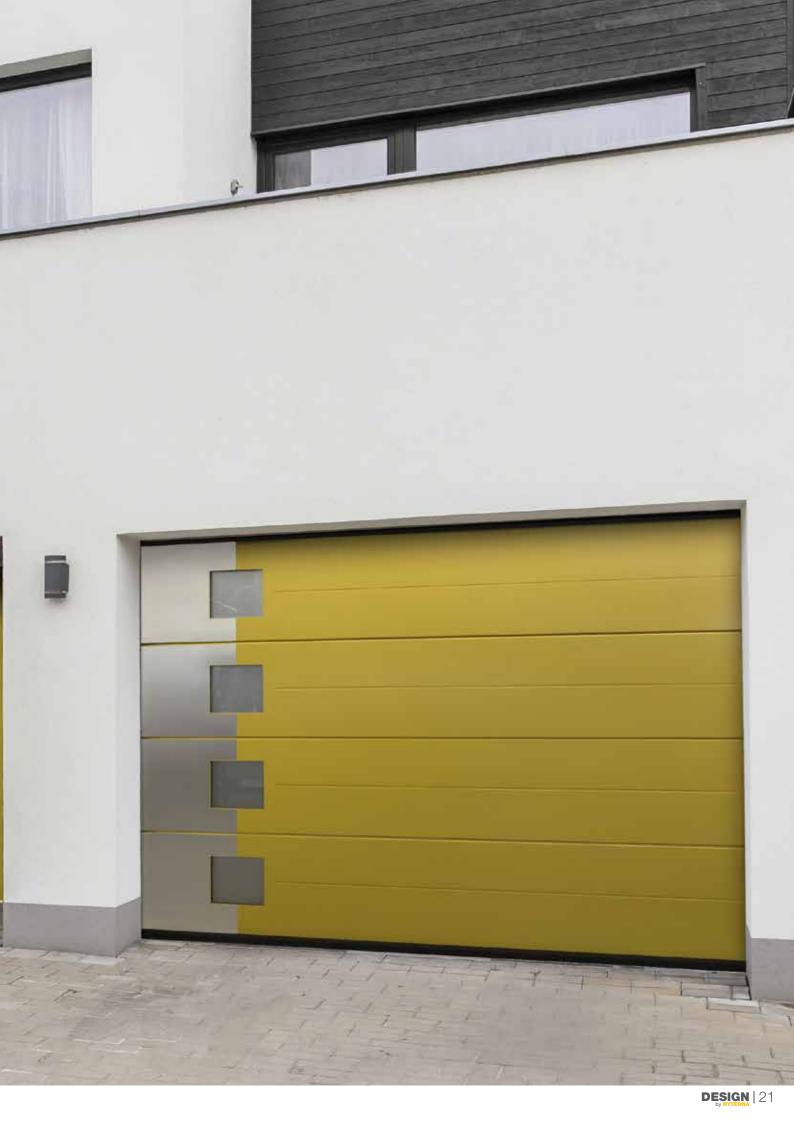

We can decorate garage doors with lots of standardized design stainless steel appliques along with the possibility to create your personal. It can be the house number, favourite motif, company logo or your family's coat of arms. Steel appliques in combination with stainless steel windows can create a stunning result.

Ryterna has a wide selection of standard colour options including wood image panels. Even more, you can pick almost any colour and finish.

All this opens wide horizons for your creativity. No matter which model you are looking for,