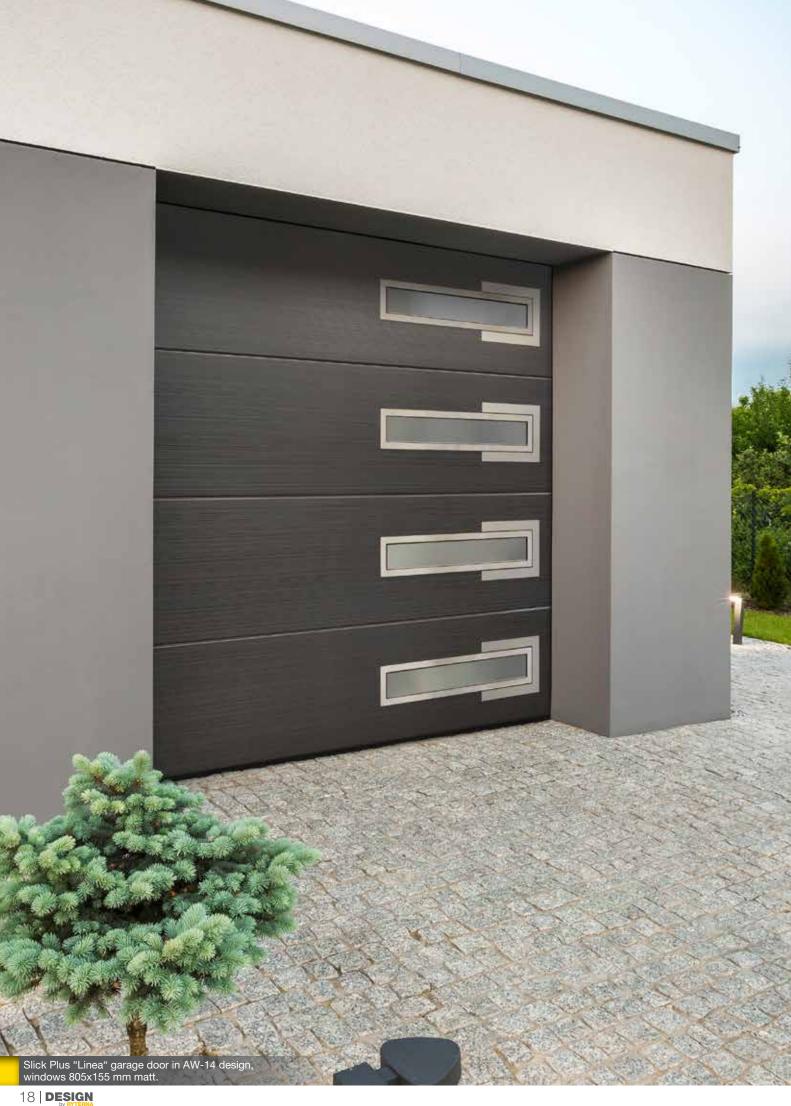

805 x 155 mm

MAXI 315 x 315 mm MIDI 235 x 235 mm MINI 155 x 155 mm

MAXI 315 mm MIDI 235 mm MINI 155 mm