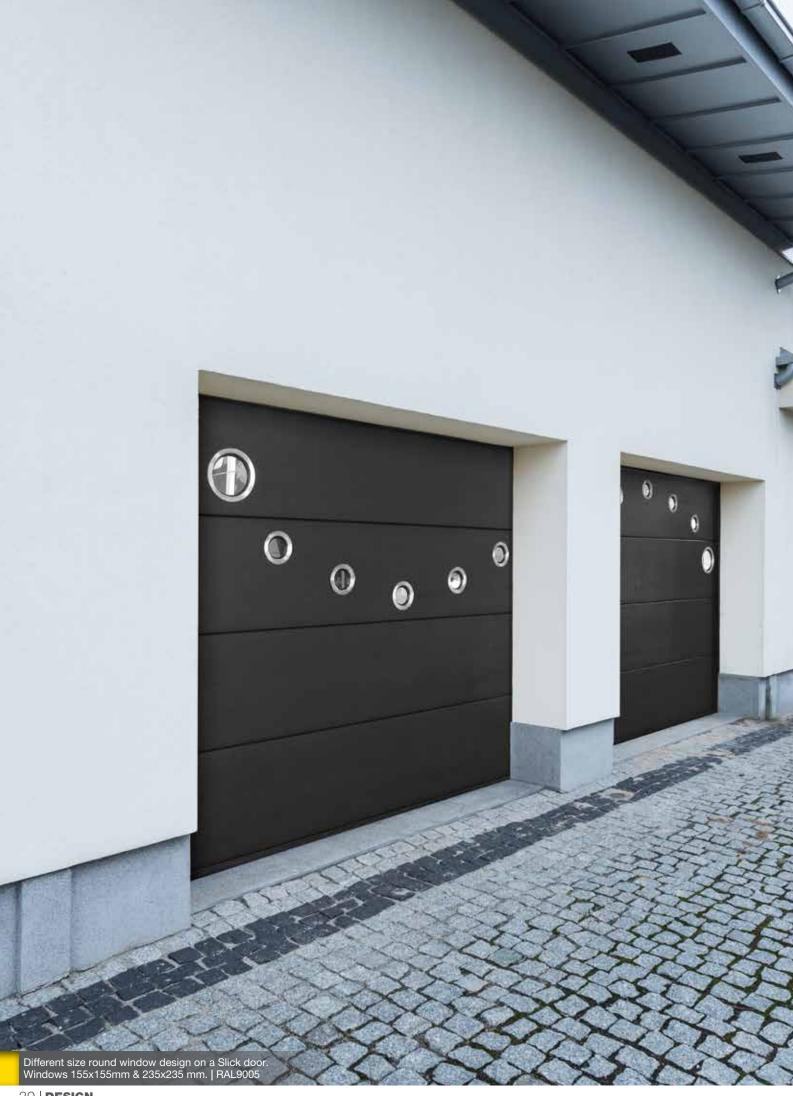

We can decorate garage doors with lots of standardized design stainless steel appliques along with the possibility to create your personal. It can be the house number, favourite motif, company logo or your family's coat of arms. Steel appliques in combination with stainless steel windows can create a stunning result.

805 x 155 mm

MAXI 315 x 315 mm MIDI 235 x 235 mm MINI 155 x 155 mm

MAXI 315 mm MIDI 235 mm MINI 155 mm