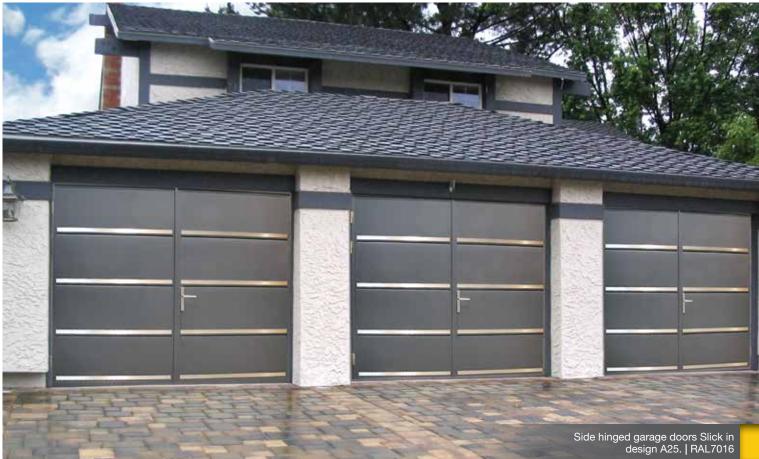

We can decorate garage doors with lots of standardized design stainless steel appliques along with the possibility to create your personal. It can be the house number, favourite motif, company logo or your family's coat of arms. Steel appliques in combination with stainless steel windows can create a stunning result.