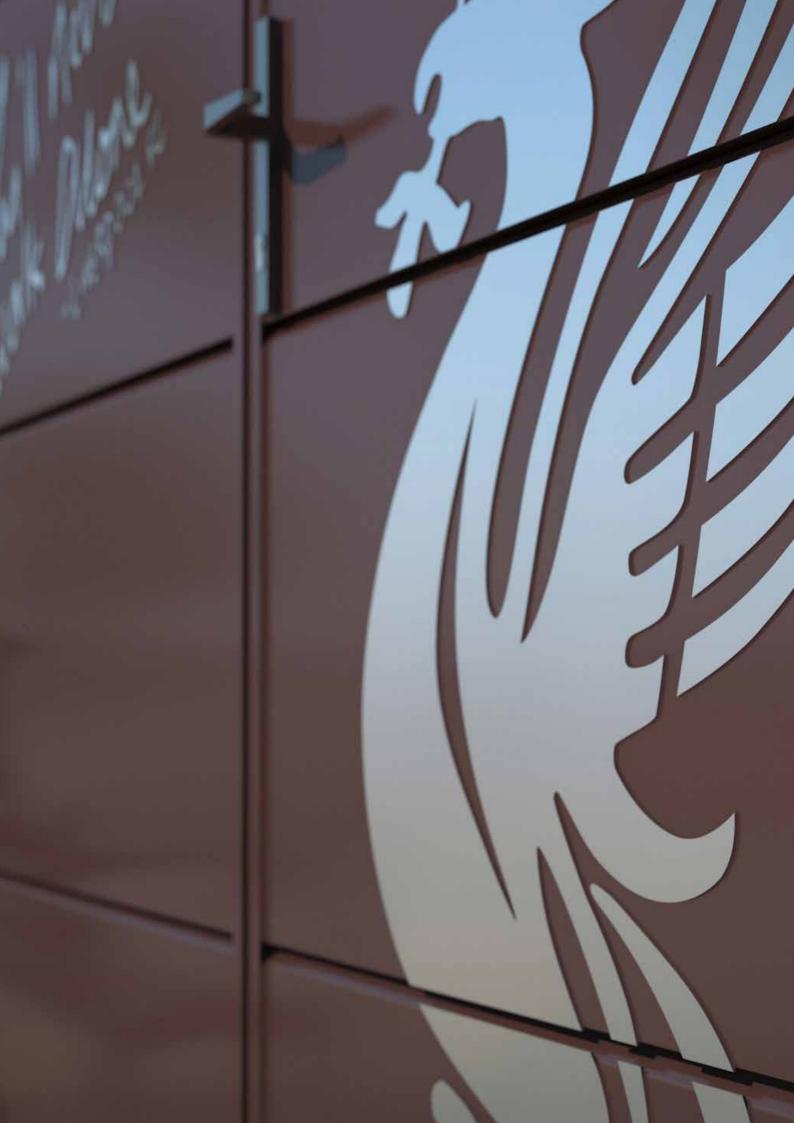

We can decorate garage doors with lots of standardized design stainless steel appliques along with the possibility to create your personal. It can be the house number, favourite motif, company logo or your family's coat of arms. Steel appliques in combination with stainless steel windows can create a stunning result.