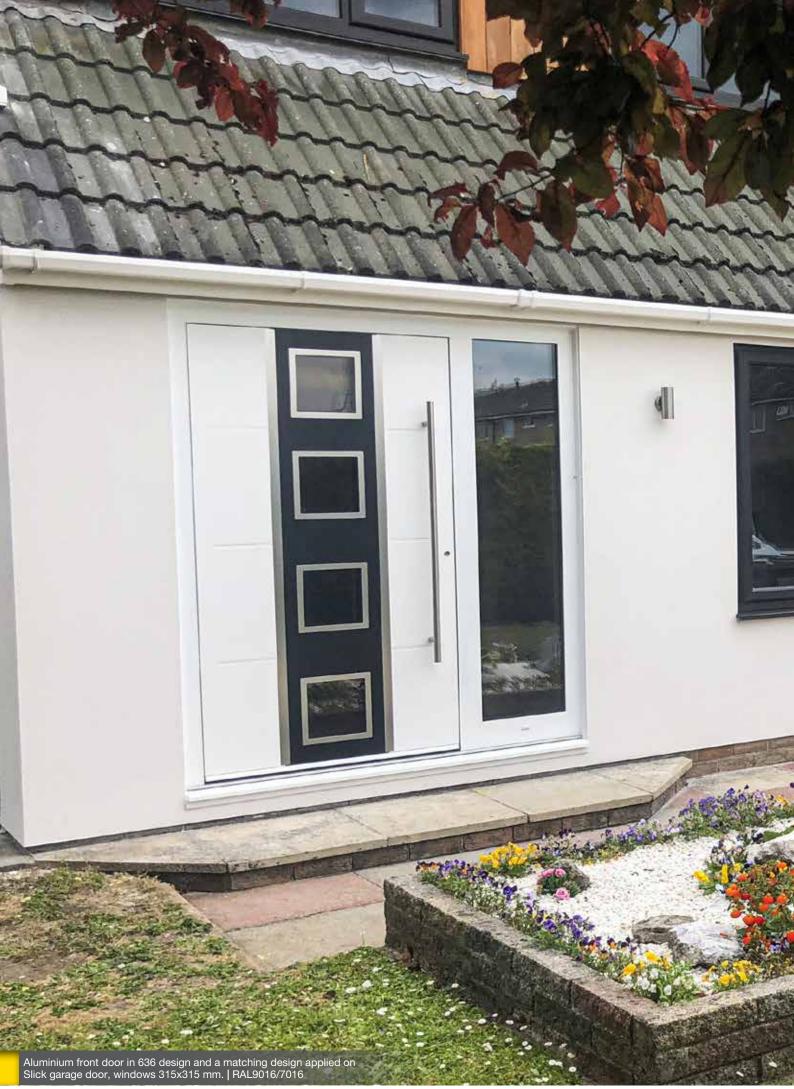

We can decorate garage doors with lots of standardized design stainless steel appliques along with the possibility to create your personal. It can be the house number, favourite motif, company logo or your family's coat of arms. Steel appliques in combination with stainless steel windows can create a stunning result.

805 x 155 mm

MAXI 315 x 315 mm MIDI 235 x 235 mm MINI 155 x 155 mm

MAXI 315 mm MIDI 235 mm MINI 155 mm