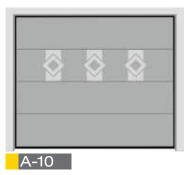

## STANDARDISED DESIGNS

36 DESIGN

A-16

A-19

| 교        |  |
|----------|--|
| - H      |  |
| <u> </u> |  |
| l li     |  |
| 맆        |  |
| A-28     |  |

A-20

A-21

A-37