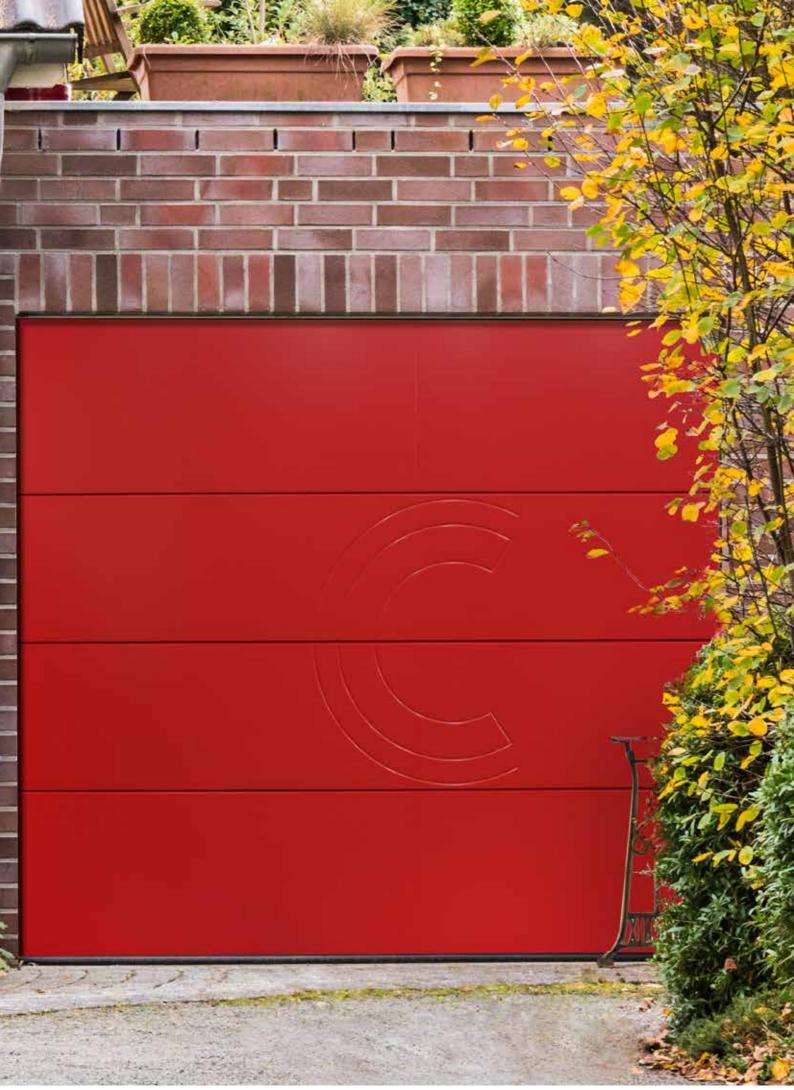

We can decorate garage doors with lots of standardized design stainless steel appliques along with the possibility to create your personal. It can be the house number, favourite motif, company logo or your family's coat of arms. Steel appliques in combination with stainless steel windows can create a stunning result.