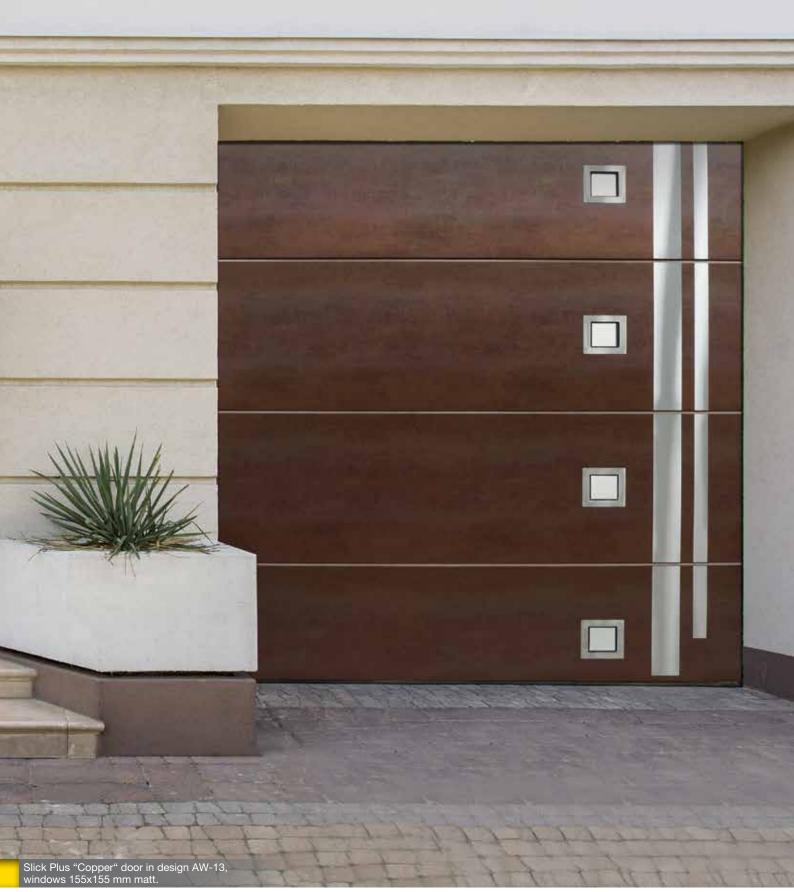

805 x 155 mm

MAXI 315 x 315 mm MIDI 235 x 235 mm MINI 155 x 155 mm

MAXI 315 mm MIDI 235 mm MINI 155 mm