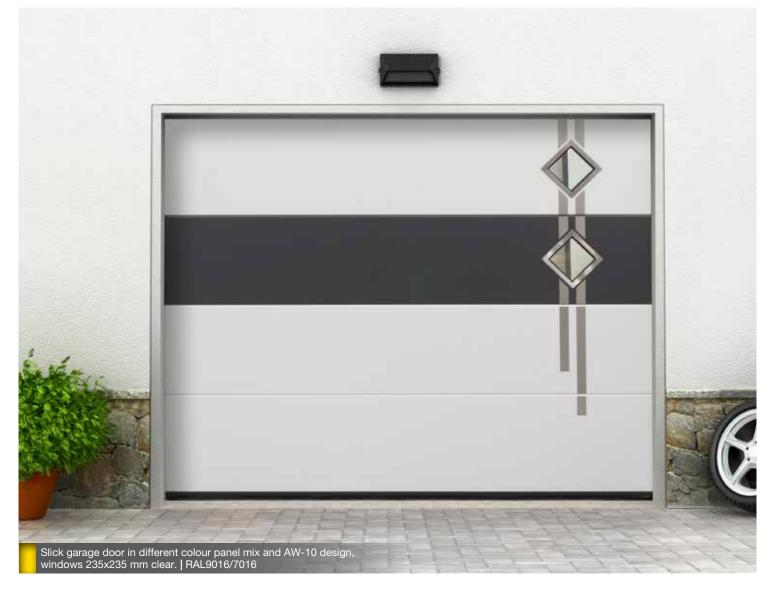

So, let's find the best garage door for your dream house!

Garage door Slick in customized applique design and aluminium front door design 607. | RAL7016

DESIGN 27

STAINLESS STEEL WINDOWS

MAXI 315 x 315 mm MIDI 235 x 235 mm MINI 155 x 155 mm

AW-04

AW-10

AW-05

AW-08

AW-06

AW-16

AW-19

AW-22