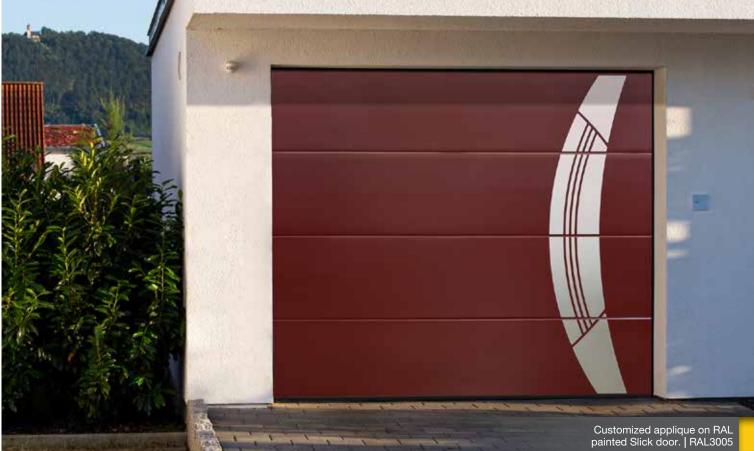

We can decorate garage doors with lots of standardized design stainless steel appliques along with the possibility to create your personal. It can be the house number, favourite motif, company logo or your family's coat of arms. Steel appliques in combination with stainless steel windows can create a stunning result.

So, let's find the best garage door for your dream house!

Garage door Slick in customized applique design and aluminium front door design 607. | RAL7016

DESIGN 27

STAINLESS STEEL WINDOWS

MAXI 315 x 315 mm MIDI 235 x 235 mm MINI 155 x 155 mm