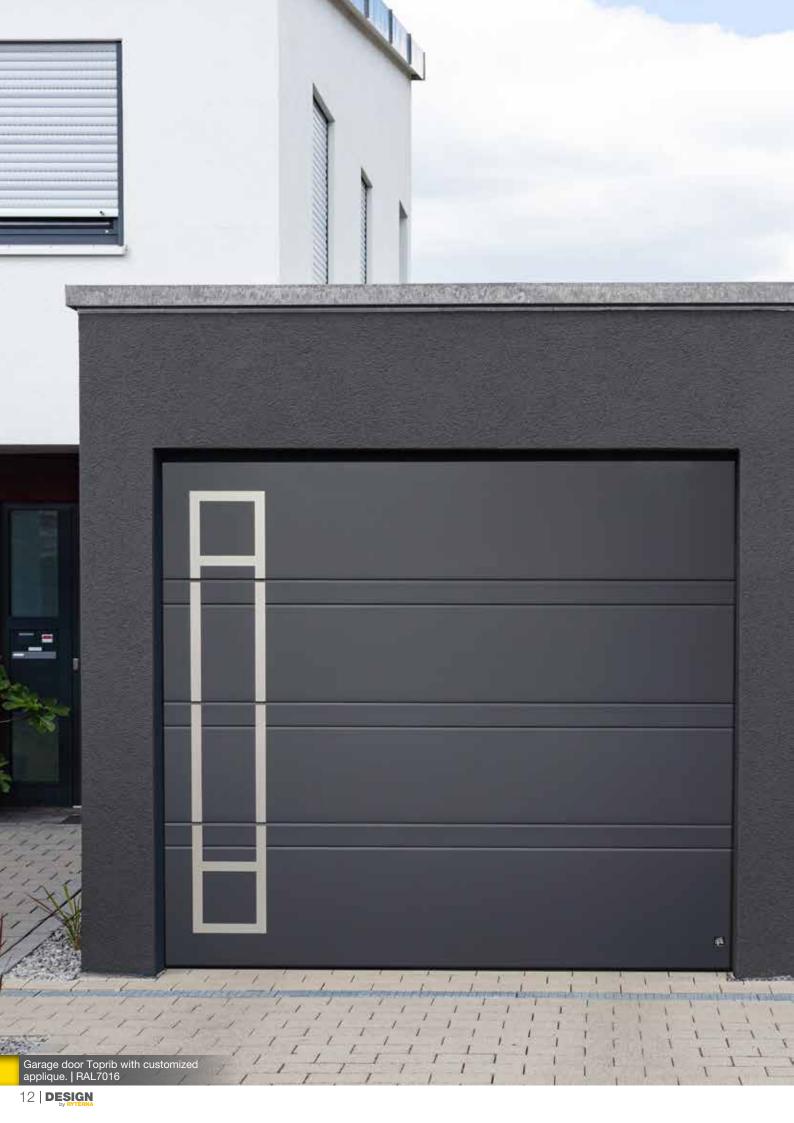

We can decorate garage doors with lots of standardized design stainless steel appliques along with the possibility to create your personal. It can be the house number, favourite motif, company logo or your family's coat of arms. Steel appliques in combination with stainless steel windows can create a stunning result.