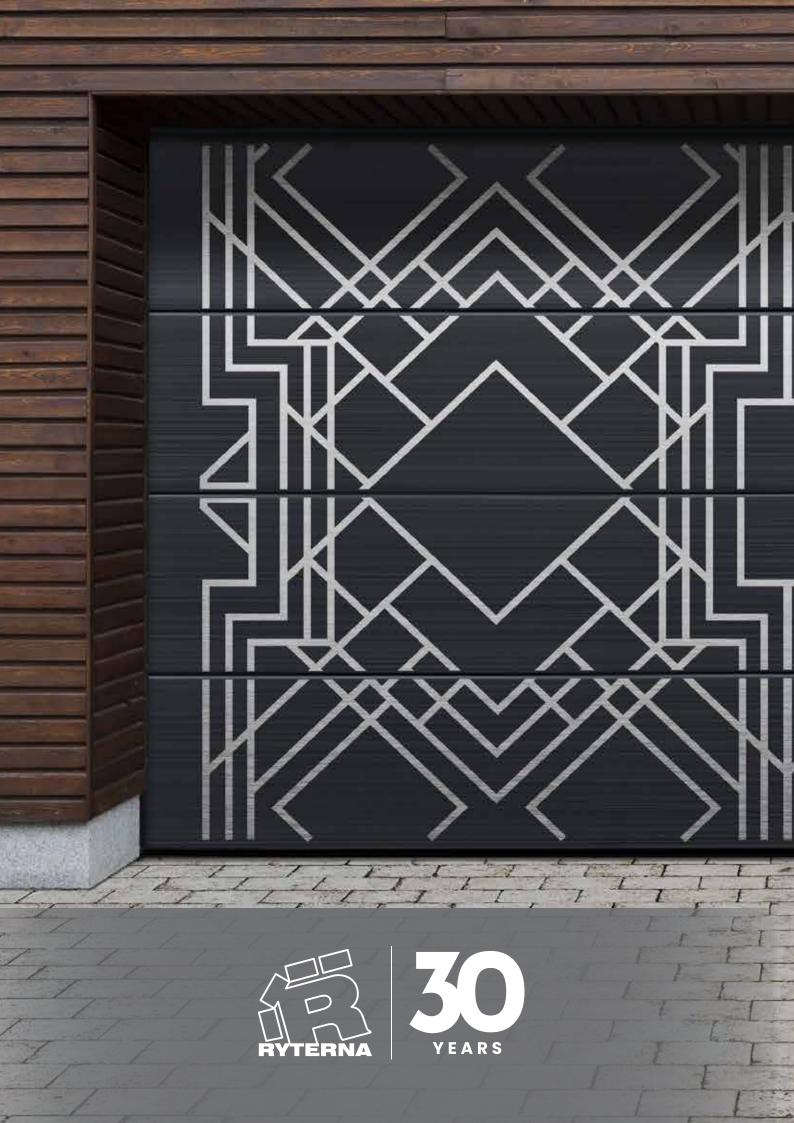

We can decorate garage doors with lots of standardized design stainless steel appliques along with the possibility to create your personal. It can be the house number, favourite motif, company logo or your family's coat of arms. Steel appliques in combination with stainless steel windows can create a stunning result.

So, let's find the best garage door for your dream house!

Garage door Slick in customized applique design and aluminium front door design 607. | RAL7016

DESIGN 27

STAINLESS STEEL WINDOWS

MAXI 315 x 315 mm MIDI 235 x 235 mm MINI 155 x 155 mm