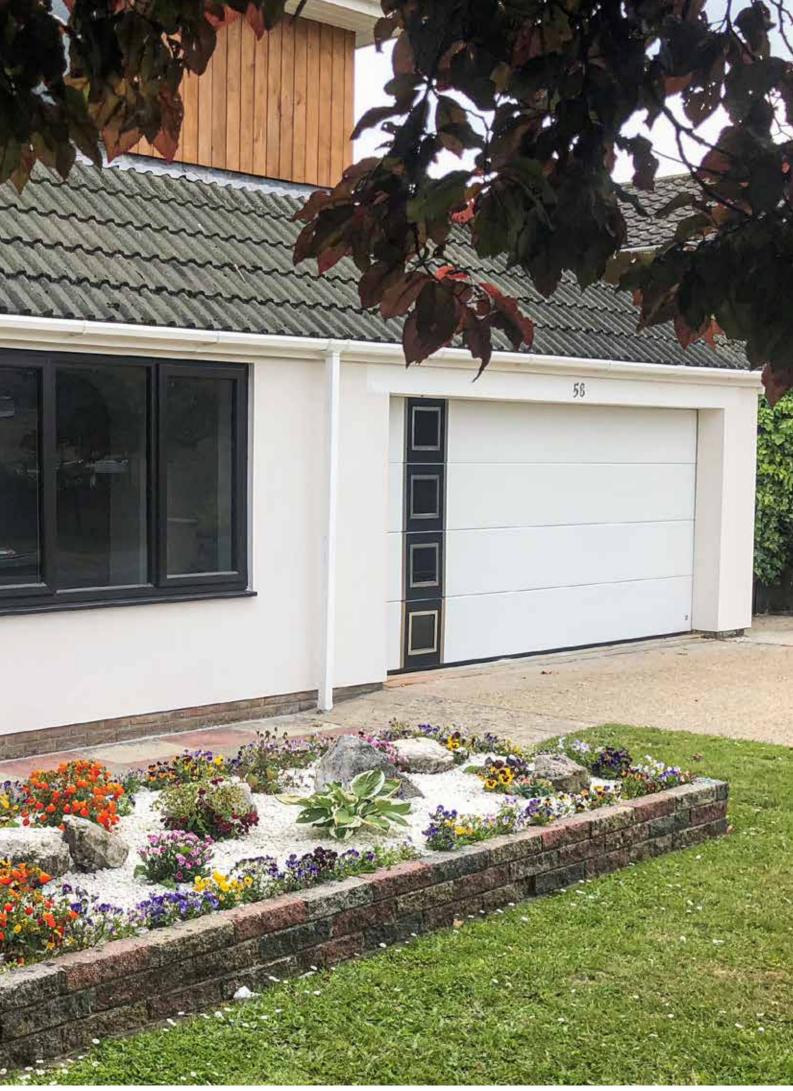

We can decorate garage doors with lots of standardized design stainless steel appliques along with the possibility to create your personal. It can be the house number, favourite motif, company logo or your family's coat of arms. Steel appliques in combination with stainless steel windows can create a stunning result.

805 x 155 mm

MAXI 315 x 315 mm MIDI 235 x 235 mm MINI 155 x 155 mm

MAXI 315 mm MIDI 235 mm MINI 155 mm