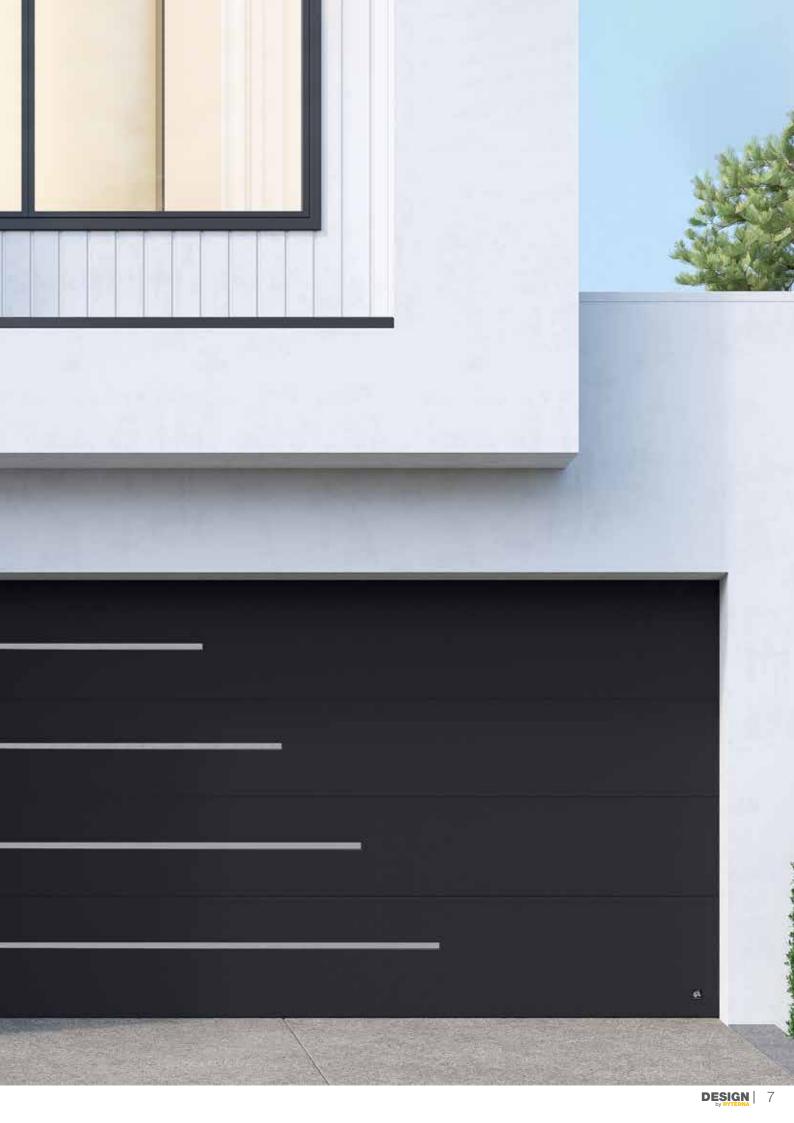

We can decorate garage doors with lots of standardized design stainless steel appliques along with the possibility to create your personal. It can be the house number, favourite motif, company logo or your family's coat of arms. Steel appliques in combination with stainless steel windows can create a stunning result.

Ryterna has a wide selection of standard colour options including wood image panels. Even more, you can pick almost any colour and finish.

All this opens wide horizons for your creativity. No matter which model you are looking for,