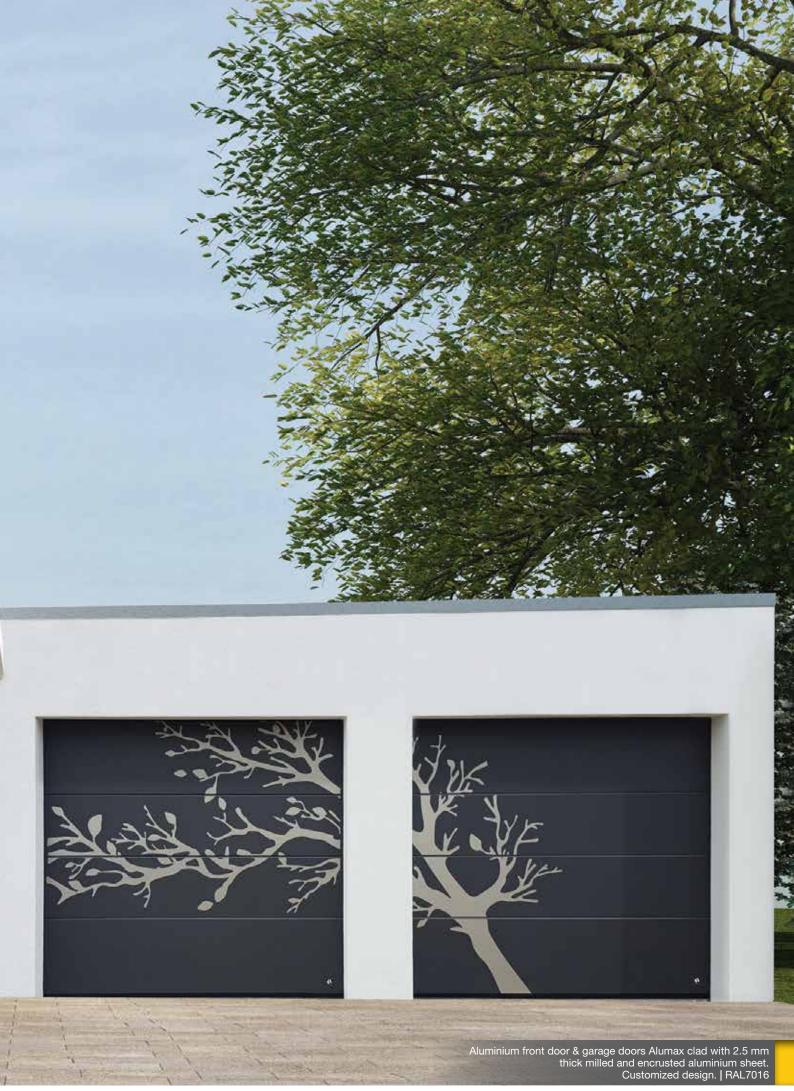

We can decorate garage doors with lots of standardized design stainless steel appliques along with the possibility to create your personal. It can be the house number, favourite motif, company logo or your family's coat of arms. Steel appliques in combination with stainless steel windows can create a stunning result.