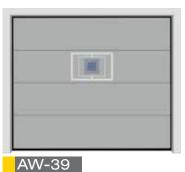

W-21

W-24

W-27

W-30

DESIGN | 45

Side sliding garage doors Midrib golden oak in design AW-39. Windows 155x155 mm clear glazing.