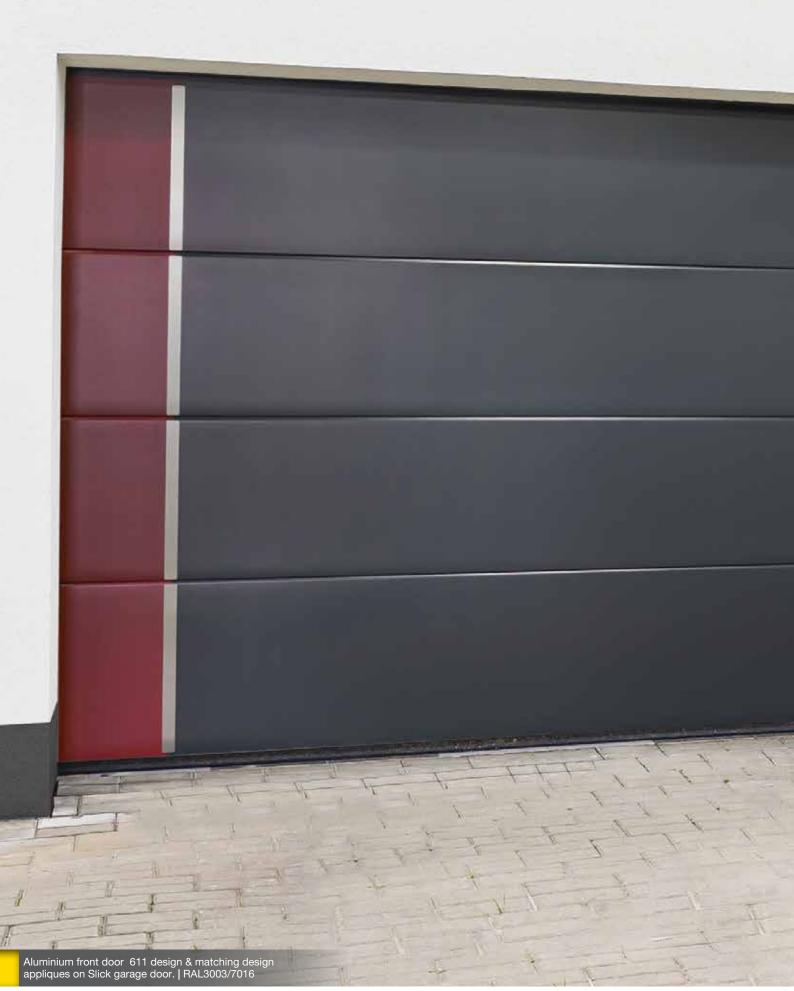

We can decorate garage doors with lots of standardized design stainless steel appliques along with the possibility to create your personal. It can be the house number, favourite motif, company logo or your family's coat of arms. Steel appliques in combination with stainless steel windows can create a stunning result.