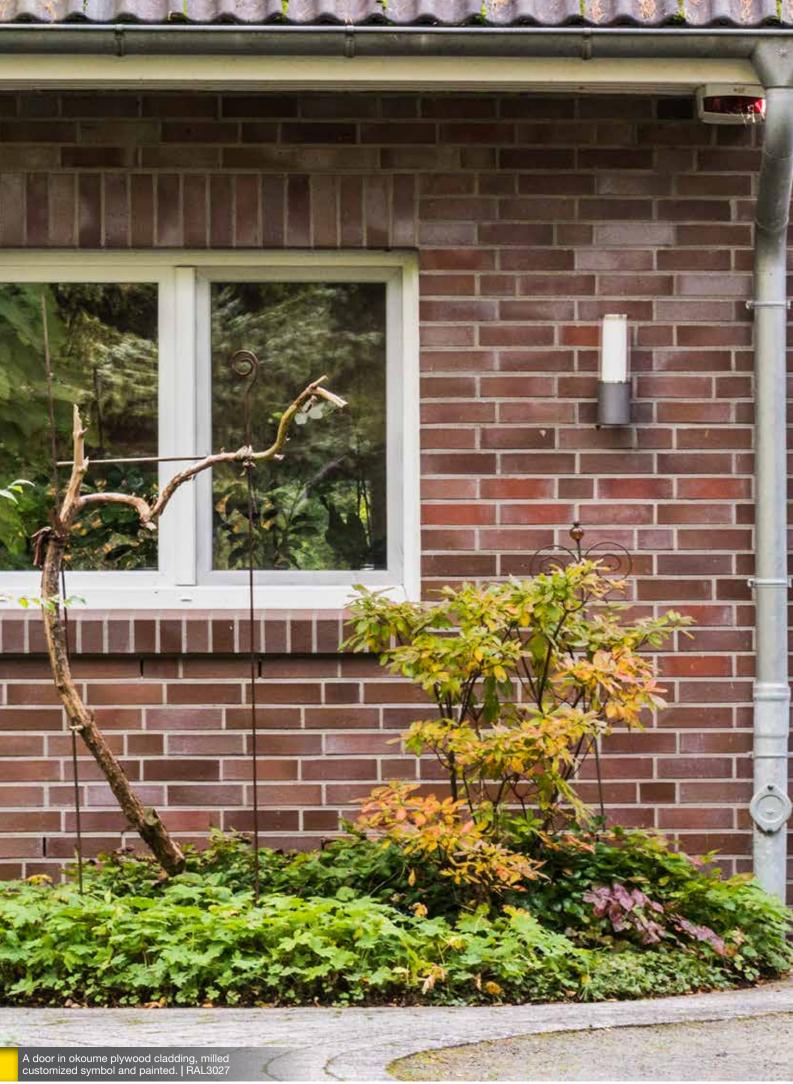

We can decorate garage doors with lots of standardized design stainless steel appliques along with the possibility to create your personal. It can be the house number, favourite motif, company logo or your family's coat of arms. Steel appliques in combination with stainless steel windows can create a stunning result.