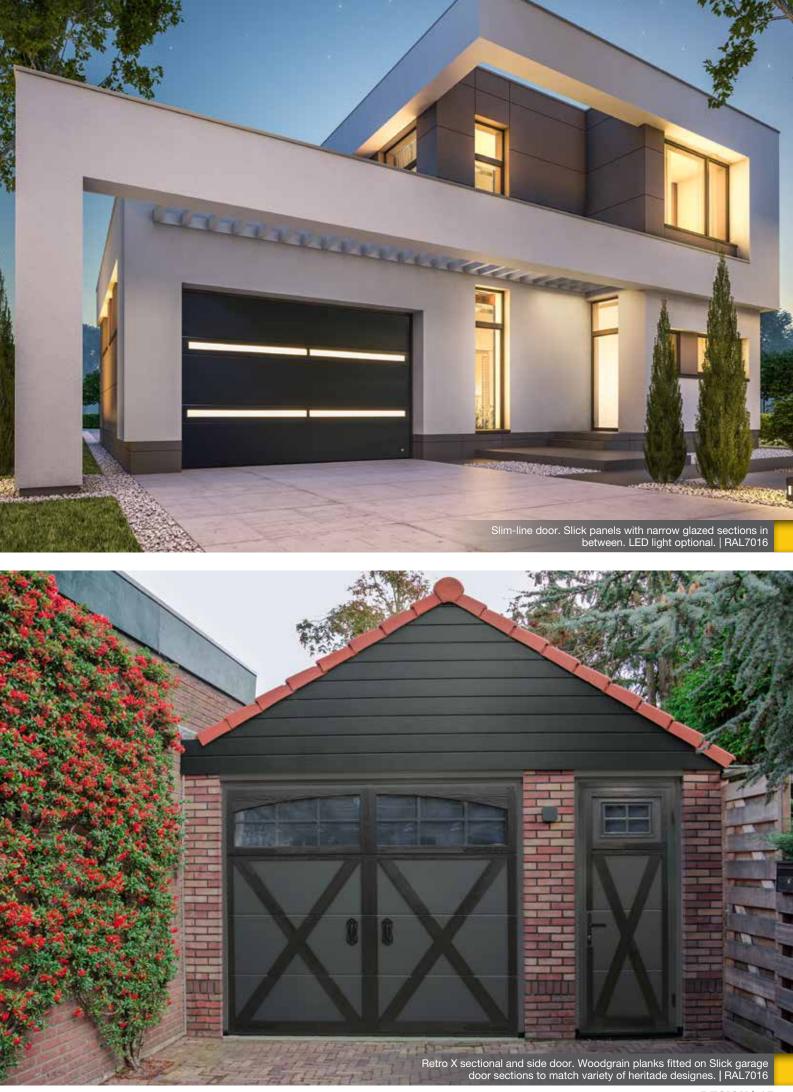

So, let's find the best garage door for your dream house!

Garage door Slick in customized applique design and aluminium front door design 607. | RAL7016

DESIGN 27

STAINLESS STEEL WINDOWS

MAXI 315 x 315 mm MIDI 235 x 235 mm MINI 155 x 155 mm