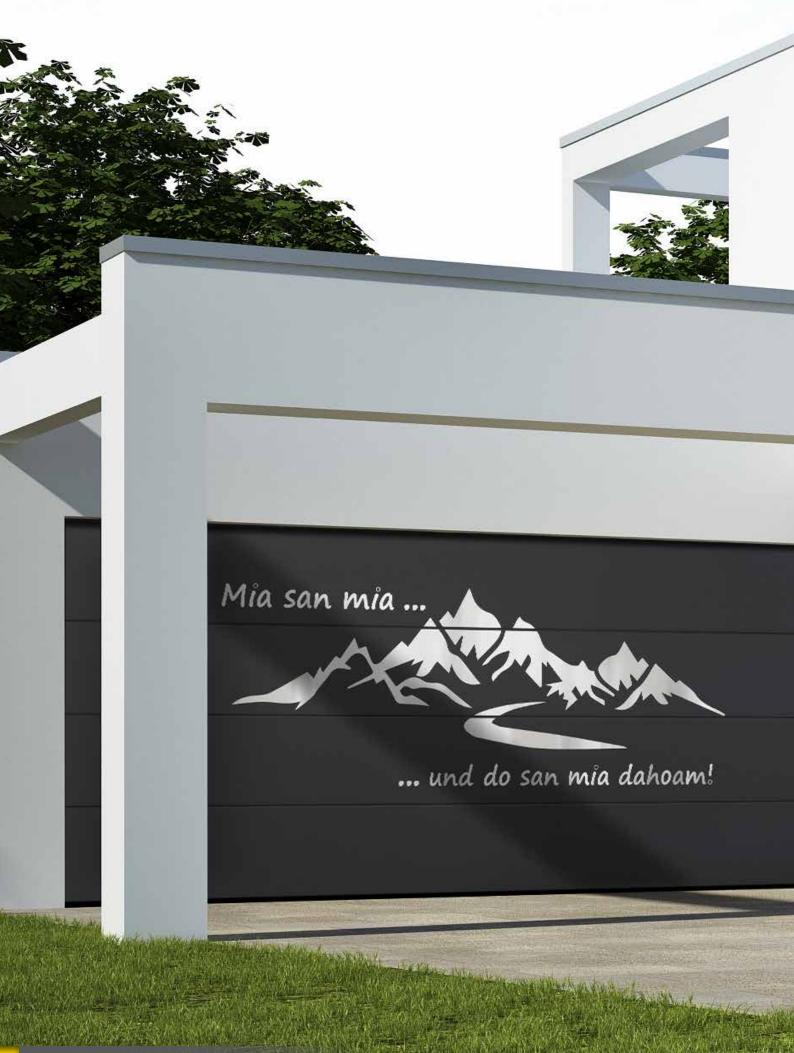

We can decorate garage doors with lots of standardized design stainless steel appliques along with the possibility to create your personal. It can be the house number, favourite motif, company logo or your family's coat of arms. Steel appliques in combination with stainless steel windows can create a stunning result.