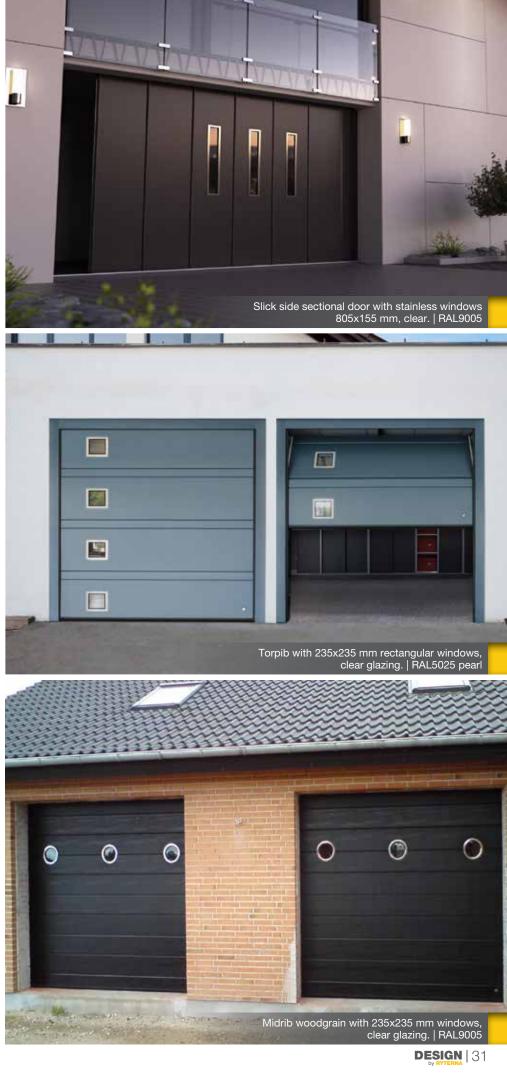

805 x 155 mm

MAXI 315 x 315 mm MIDI 235 x 235 mm MINI 155 x 155 mm

MAXI 315 mm MIDI 235 mm MINI 155 mm