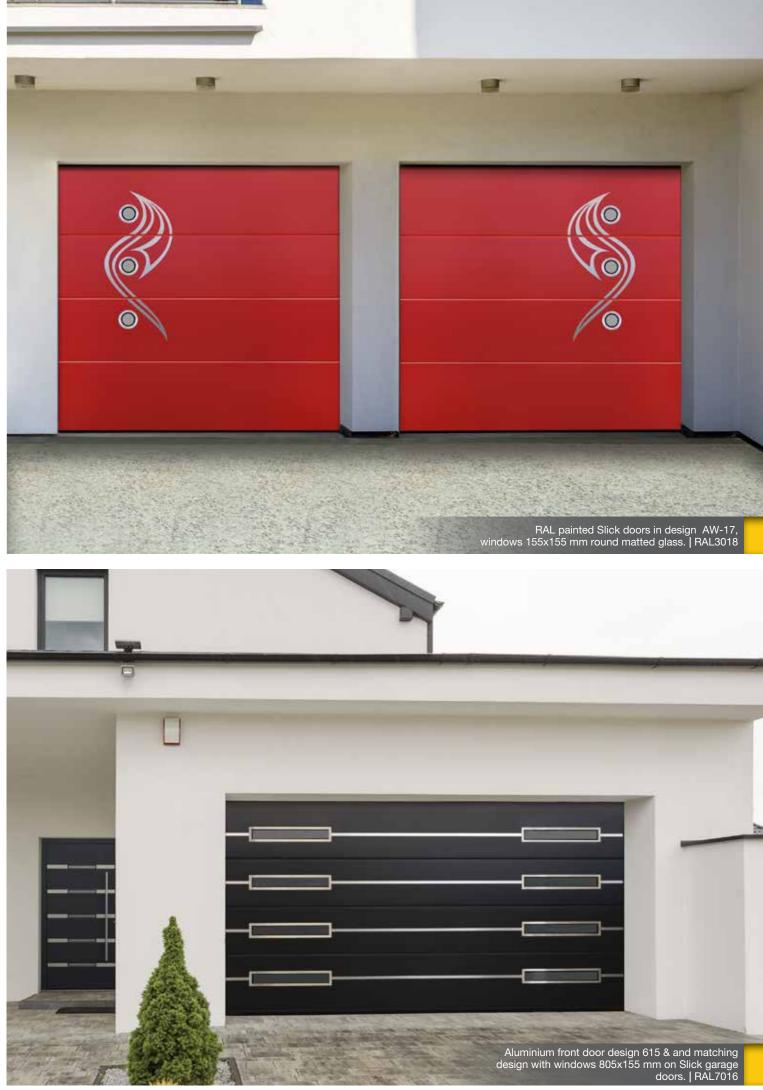

We can decorate garage doors with lots of standardized design stainless steel appliques along with the possibility to create your personal. It can be the house number, favourite motif, company logo or your family's coat of arms. Steel appliques in combination with stainless steel windows can create a stunning result.

805 x 155 mm

MAXI 315 x 315 mm MIDI 235 x 235 mm MINI 155 x 155 mm

MAXI 315 mm MIDI 235 mm MINI 155 mm