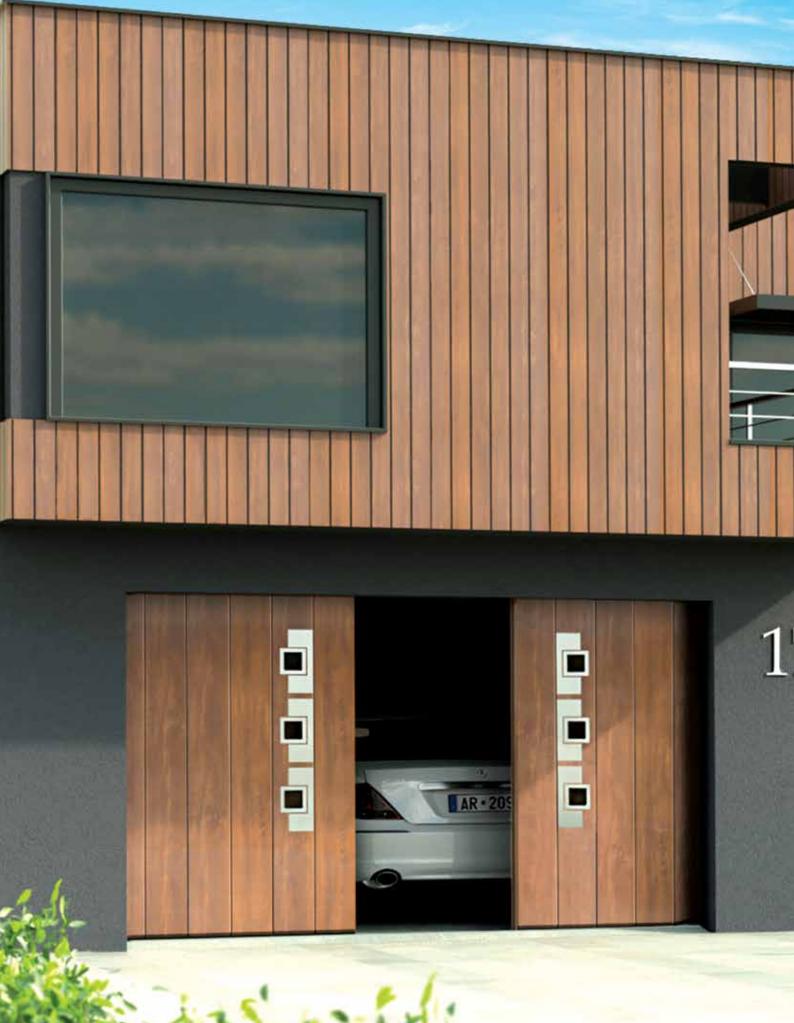

W-21

W-24

W-27

W-30

DESIGN | 45

Side sliding garage doors Midrib golden oak in design AW-39. Windows 155x155 mm clear glazing.