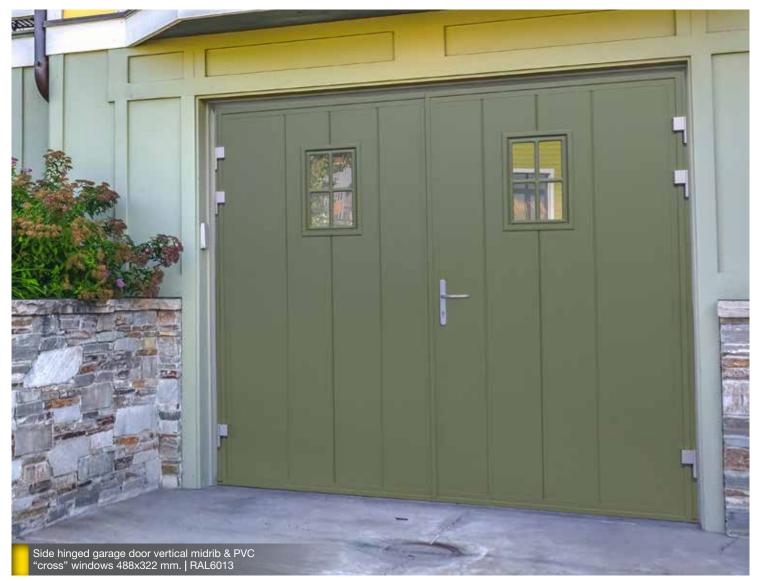

this opens wide horizons for your creativity. No matter which model you are looking for,

Ryterna always aims to provide the most exceptional customer service experience.

Hard work, extensive knowledge, honesty, and integrity have earned us an outstanding reputation and loyalty with our community and among our customers.

So, let's find the best garage door for your dream house!





















Garage door Slick in customized applique design and aluminium front door design 607. | RAL7016









































DESIGN 27

















STAINLESS STEEL WINDOWS





MAXI 315 x 315 mm MIDI 235 x 235 mm MINI 155 x 155 mm



805 x 155 mm



MAXI 315 x 315 mm MIDI 235 x 235 mm MINI 155 x 155 mm



MAXI 315 mm MIDI 235 mm MINI 155 mm



## PVC WINDOW WITH DOUBLE GLAZING









\*488 x 322 mm



## STANDARDISED DESIGNS



























36 DESIGN





A-16



A-19







| 교        |  |
|----------|--|
| - H      |  |
| <u> </u> |  |
| l li     |  |
| 맆        |  |
| A-28     |  |





A-20











A-21



















A-37



































































AW-04





AW-10







AW-05



AW-08









AW-06











AW-16



AW-19



AW-22











AW-23











AW-24







| AW-31 |  |  |
|-------|--|--|



AW-34













AW-35









AW-36











W-05



W-08









W-06



W-09









W-07















W-23



W-26







.

0

-----

W-21

W-24

W-27

W-30













DESIGN | 45



Side sliding garage doors Midrib golden oak in design AW-39. Windows 155x155 mm clear glazing.