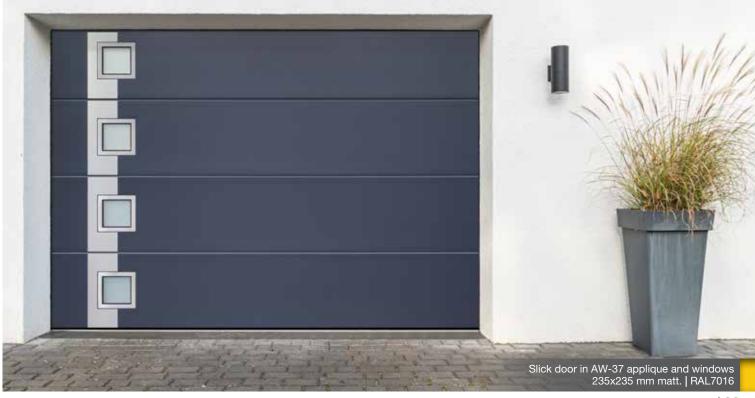

We can decorate garage doors with lots of standardized design stainless steel appliques along with the possibility to create your personal. It can be the house number, favourite motif, company logo or your family's coat of arms. Steel appliques in combination with stainless steel windows can create a stunning result.

Ryterna has a wide selection of standard colour options including wood image panels. Even more, you can pick almost any colour and finish.

All this opens wide horizons for your creativity. No matter which model you are looking for,