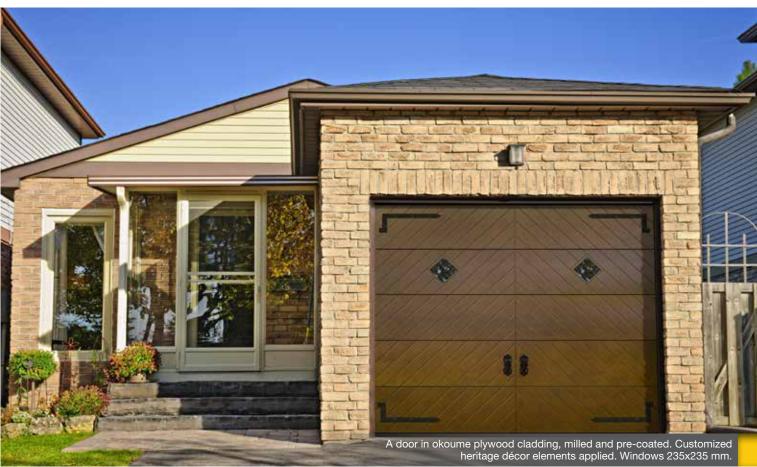

We can decorate garage doors with lots of standardized design stainless steel appliques along with the possibility to create your personal. It can be the house number, favourite motif, company logo or your family's coat of arms. Steel appliques in combination with stainless steel windows can create a stunning result.

Ryterna has a wide selection of standard colour options including wood image panels. Even more, you can pick almost any colour and finish.

All this opens wide horizons for your creativity. No matter which model you are looking for,

805 x 155 mm

MAXI 315 x 315 mm MIDI 235 x 235 mm MINI 155 x 155 mm

MAXI 315 mm MIDI 235 mm MINI 155 mm