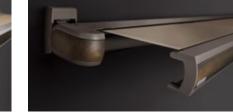

### markilux MX-1 compact

Just one look and the markilux MX-1 has already made a big impression by virtue of the way it uniquely combines form and function. Retracted, the tapered full cassette with a depth of 38 cm makes a big impression on the observer. Extended, it shows its true proportions: gleaming LED options in the cassette and front profile, eye-catching ambient lighting as well as a multitude of frame colour combinations. Design, "made by markilux", that has received many an accolade. The markilux MX-1 manages to create an inimitable atmosphere at any time of the day or night, that will not cease to raise your heartbeat – now and in the future.

# **m**×\_1 compact

**Cassette awning** max. 700 × 415 cm, cassette depth approx. 38 cm

Arm technology Bionic tendon

Options

Shadeplus and a broad range of light and colour options, page 18

A personal statement on any façade The markilux MX-1 with a cassette depth of 38 cm is an eye-catcher and sun protection in one.