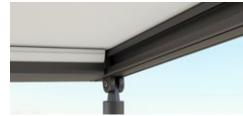

### markilux MX-1 compact

Just one look and the markilux MX-1 has already made a big impression by virtue of the way it uniquely combines form and function. Retracted, the tapered full cassette with a depth of 38 cm makes a big impression on the observer. Extended, it shows its true proportions: gleaming LED options in the cassette and front profile, eye-catching ambient lighting as well as a multitude of frame colour combinations. Design, "made by markilux", that has received many an accolade. The markilux MX-1 manages to create an inimitable atmosphere at any time of the day or night, that will not cease to raise your heartbeat – now and in the future.

# **m**×\_1 compact

**Cassette awning** max. 700 × 415 cm, cassette depth approx. 38 cm

Arm technology Bionic tendon

Options

Shadeplus and a broad range of light and colour options, page 18

A personal statement on any façade The markilux MX-1 with a cassette depth of 38 cm is an eye-catcher and sun protection in one.