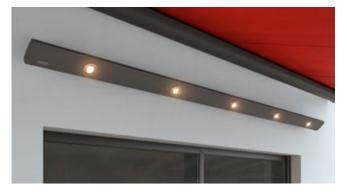

### markilux MX-1 compact

Just one look and the markilux MX-1 has already made a big impression by virtue of the way it uniquely combines form and function. Retracted, the tapered full cassette with a depth of 38 cm makes a big impression on the observer. Extended, it shows its true proportions: gleaming LED options in the cassette and front profile, eye-catching ambient lighting as well as a multitude of frame colour combinations. Design, "made by markilux", that has received many an accolade. The markilux MX-1 manages to create an inimitable atmosphere at any time of the day or night, that will not cease to raise your heartbeat – now and in the future.

LED Spots in the cassette The markilux MX-1 dowses everything in beautiful shade – and in the evening bathes everything in light.

# **m**×\_1 compact

**Cassette awning** max. 700 × 415 cm, cassette depth approx. 38 cm

Arm technology Bionic tendon

Options

Shadeplus and a broad range of light and colour options, page 18

A personal statement on any façade The markilux MX-1 with a cassette depth of 38 cm is an eye-catcher and sun protection in one.