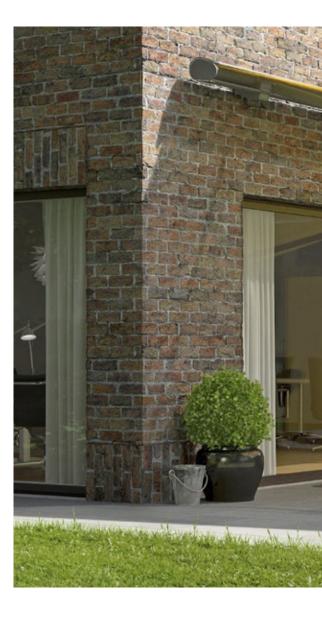

# markilux 790

There are few seating areas outdoors that are protected on all sides from sun, wind and prying eyes. Therefore, this slim markilux side screen simply makes your life on the balcony or patio more comfortable and enticing. It can be extended in one smooth movement and is always by your side when you need it and feel like making use of its benefits.

### Side screen

Extension: max. 450 cm Height: 90 – 250 cm

### Options

Sloping top edge to the cover, mobilfix (up to a height of 213 cm), numerous fixture options

### Sloping top edge

## **MX**\_790

mobilfix

The moving support post with granite base plate stands secure, wherever you want it to.

A broad range of fixture options markilux offers you a suitable fixture option for virtually every installation situation.