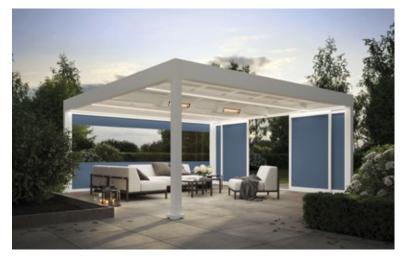

# A family with the best standing. Pergola DNA inside.

# markilux

# Pergola awning

max. 600 × 450 cm max. 500 × 600 cm

# Options

Shadeplus, lateral wind protection and extra privacy as well as a broad range of convenience and design options, page 56

# markilux shadeplus

The additional vertical blind integrated into the front profile simply blocks out low-lying sun and the glances of inquisitive neighbours.

STAR A-W-A BD 2015

# **mx** \_ pergola classic

# markilux pergola classic

When it comes to solar and wet weather protection, the markilux pergola classic ranks top. The awning system on slender posts and with lateral guide tracks provides generous shading with an extension of up to 6 metres. At the same time, the markilux pergola defies wind and weather up to Beaufort 6 (wind resistance class 3). You have every opportunity to make your favourite outdoor place your very own with markilux shadeplus as well as with a multitude of lighting options and different post shapes. No matter how strong the sun shines or the wind blows, with your markilux pergola classic you can enjoy life outdoors at any time.

### Closed full cassette system

The cover disappears completely inside the round cassette, Ø 187 mm, and is ideally protected. The only thing that is more impressive than the look itself is the fact that the technology functions perfectly.

### markilux tracfix

One of many markilux refinements: the lateral cover guidance system that leaves no gap between the cover and the guide track. Gives an overall better appearance and improves wind stability.

**Coupled pergolas** For all those who want even more shade: up to five single pergola units can be joined side by side.