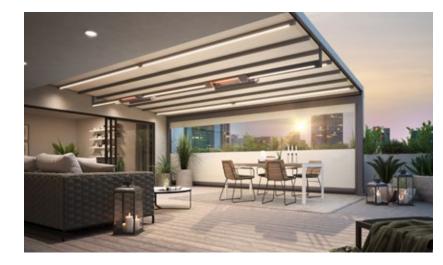

#### markilux infrared heater

Feel the warmth in an instant and enjoy the evening outside for even longer. Either as stand-alone unit (1400 Watt) or installed under your awning (2500 Watt, the latter optionally dimmable in three stages).

#### markilux LED Spotline

The elegant light bar in a powder-coated aluminium housing, that can be fitted almost anywhere. The LED Spots can be swivelled and dimmed. Available in two sizes: 180 cm with 3 spotlights and 300 cm with 5 spotlights.