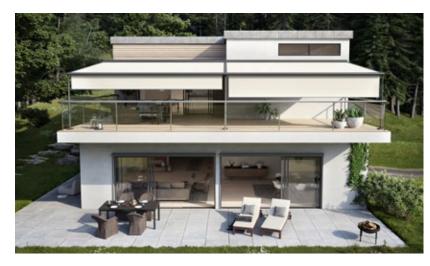

# A perfect outlook. Everything in view.

**mx**\_pergola classic

page 50

**□**× \_ pergola cubic

### markilux Pergola Awnings

Large-format sun and weather protection resistant to wind. The cover is extended via lateral guide tracks.

page 52 **□**×\_pergola stretch page 58

page 54

# markilux pergola classic

When it comes to solar and wet weather protection, the markilux pergola classic ranks top. The awning system on slender posts and with lateral guide tracks provides generous shading with an extension of up to 6 metres. At the same time, the markilux pergola defies wind and weather up to Beaufort 6 (wind resistance class 3). You have every opportunity to make your favourite outdoor place your very own with markilux shadeplus as well as with a multitude of lighting options and different post shapes. No matter how strong the sun shines or the wind blows, with your markilux pergola classic you can enjoy life outdoors at any time.