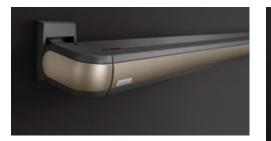

### markilux MX-1 compact

Just one look and the markilux MX-1 has already made a big impression by virtue of the way it uniquely combines form and function. Retracted, the tapered full cassette with a depth of 38 cm makes a big impression on the observer. Extended, it shows its true proportions: gleaming LED options in the cassette and front profile, eye-catching ambient lighting as well as a multitude of frame colour combinations. Design, "made by markilux", that has received many an accolade. The markilux MX-1 manages to create an inimitable atmosphere at any time of the day or night, that will not cease to raise your heartbeat – now and in the future.

LED Spots in the cassette The markilux MX-1 dowses everything in beautiful shade – and in the evening bathes everything in light.

# **m**×\_1 compact

**Cassette awning** max. 700 × 415 cm, cassette depth approx. 38 cm

Arm technology Bionic tendon

Options

Shadeplus and a broad range of light and colour options, page 18

A personal statement on any façade The markilux MX-1 with a cassette depth of 38 cm is an eye-catcher and sun protection in one.