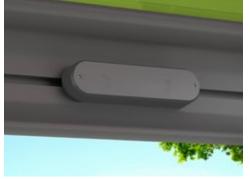

#### markilux vibrabox

Intelligent, sensitive and independent of the mains. Inertia sensor which reacts to the level of vibration caused by the wind and prompts a motor-driven awning to retract if the predetermined wind speed is exceeded.