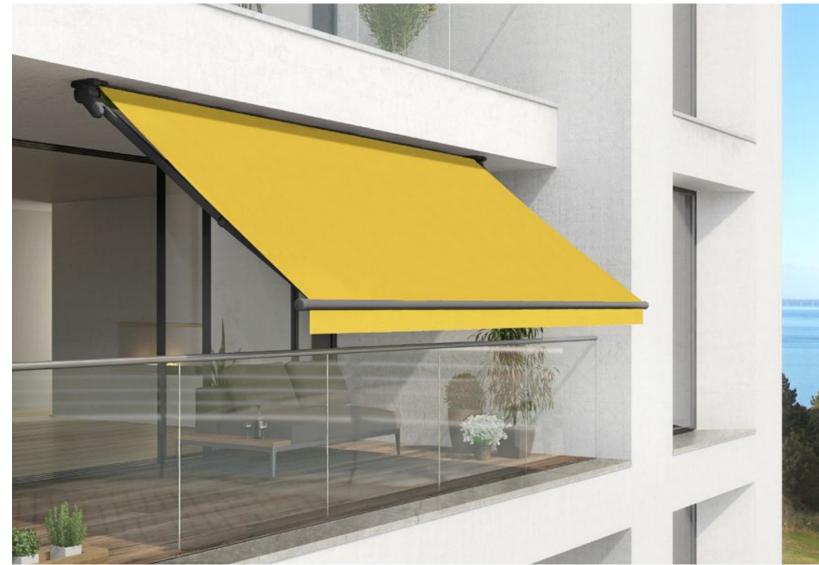

# A perfect outlook. Everything in view.

**MX\_**2

page 20 **MX**\_6000

page 28

# **MX**\_2

### Plain and simple. Enviable.

When closed, the markilux MX-2 gives the impression of being entirely in one piece. With or without LED lighting. Product design – at its best.

**Open to the magic of personalisation.** When open the markilux MX-2 shows its full potential and wins you over in every respect. Solar protection – state of the art.

### markilux MX-2

This is the essence of flowing design and perfect solar protection technology and it can be married seamlessly to architectural requirements and terrace design. The reduced, organic and harmonious design language seems to have come "from a single mould" and fascinates in every form – and function.