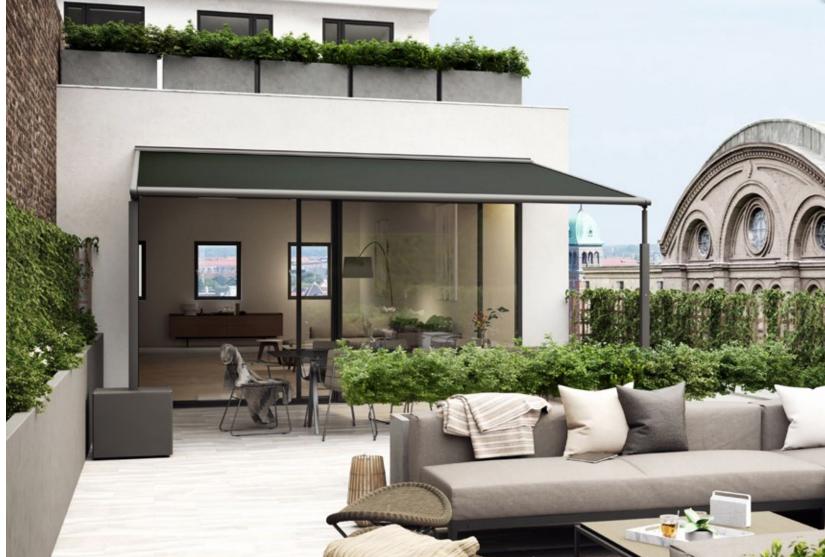

# No false modesty: Germany's top model.

### markilux 6000

A designer awning with many faces – each one more beautiful than the next. Create your own personal and unique model from a wide range of awning frame colours, decorative features and available accessories. With its remarkable dimensions and technical specification, the markilux 6000 makes a lasting impression. It also cuts a dashing figure as well. Invite Germany's top model into your home.