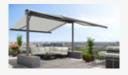

# **mx** \_ pergola classic

# markilux pergola classic

When it comes to solar and wet weather protection, the markilux pergola classic ranks top. The awning system on slender posts and with lateral guide tracks provides generous shading with an extension of up to 6 metres. At the same time, the markilux pergola defies wind and weather up to Beaufort 6 (wind resistance class 3). You have every opportunity to make your favourite outdoor place your very own with markilux shadeplus as well as with a multitude of lighting options and different post shapes. No matter how strong the sun shines or the wind blows, with your markilux pergola classic you can enjoy life outdoors at any time.

### Closed full cassette system

The cover disappears completely inside the round cassette, Ø 187 mm, and is ideally protected. The only thing that is more impressive than the look itself is the fact that the technology functions perfectly.

### markilux tracfix

One of many markilux refinements: the lateral cover guidance system that leaves no gap between the cover and the guide track. Gives an overall better appearance and improves wind stability.

**Coupled pergolas** For all those who want even more shade: up to five single pergola units can be joined side by side.