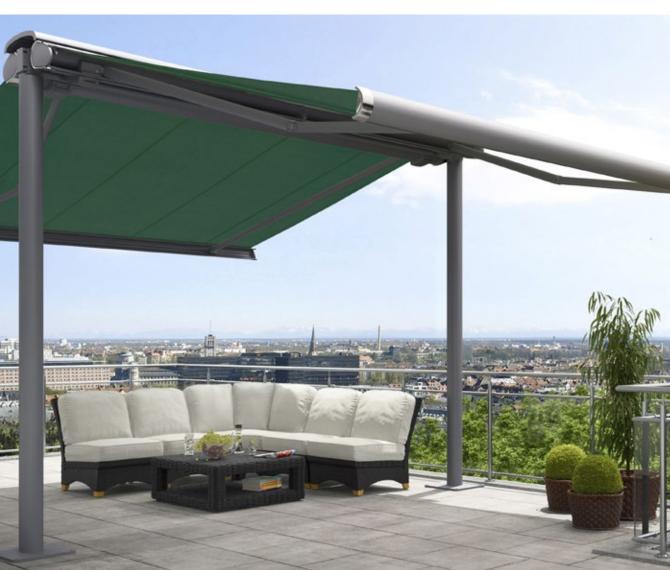

# A perfect outlook. Everything in view.

**MX\_**2

page 20 **MX**\_6000

page 28

### markilux Cassette Awnings

When the awning is retracted, the cassette completely encompasses the awning cover and technology, and thus provides the best possible protection from wind and weather.