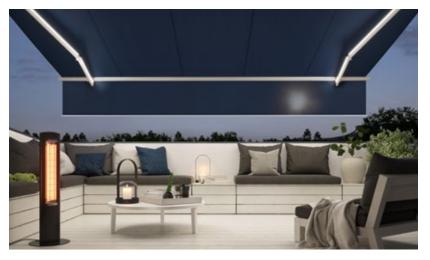

LED Spots in the cassette The markilux MX-1 dowses everything in beautiful shade – and in the evening bathes everything in light.

LED Line in the front profile Gives uniform lighting and a pleasant ambience after sunset.

LED Spots in the front profile The brilliant lighting effect converts the room under the awning into an oasis of well-being in the evening.

LED Spots in the cassette Highlight specific areas and enjoy a pleasant evening under the awning.

### LED ambient lighting

An impressive eye-catcher in the evening hours. The front profile is available in five contrasting colours and can be illuminated with dimmable lighting.