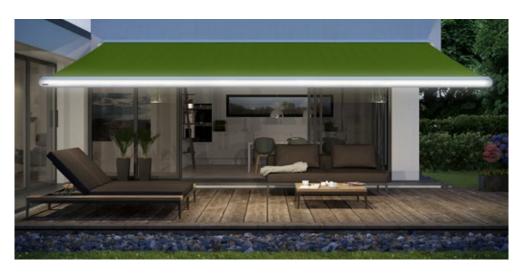

### markilux MX-1 compact

Just one look and the markilux MX-1 has already made a big impression by virtue of the way it uniquely combines form and function. Retracted, the tapered full cassette with a depth of 38 cm makes a big impression on the observer. Extended, it shows its true proportions: gleaming LED options in the cassette and front profile, eye-catching ambient lighting as well as a multitude of frame colour combinations. Design, "made by markilux", that has received many an accolade. The markilux MX-1 manages to create an inimitable atmosphere at any time of the day or night, that will not cease to raise your heartbeat – now and in the future.

LED Spots in the cassette The markilux MX-1 dowses everything in beautiful shade – and in the evening bathes everything in light.

### LED ambient lighting

An impressive eye-catcher in the evening hours. The front profile is available in five contrasting colours and can be illuminated with dimmable lighting.