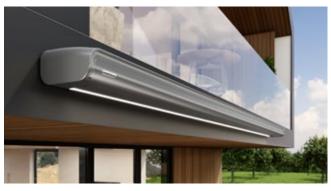

LED Spots in the cassette The markilux MX-1 dowses everything in beautiful shade – and in the evening bathes everything in light.

LED Line in the front profile Gives uniform lighting and a pleasant ambience after sunset.

LED Spots in the front profile The brilliant lighting effect converts the room under the awning into an oasis of well-being in the evening.

LED Spots in the cassette Highlight specific areas and enjoy a pleasant evening under the awning.

### LED ambient lighting

An impressive eye-catcher in the evening hours. The front profile is available in five contrasting colours and can be illuminated with dimmable lighting.