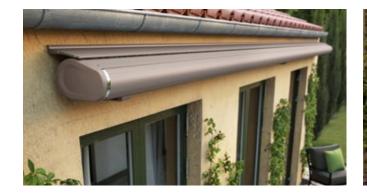

### markilux MX-1 compact

Just one look and the markilux MX-1 has already made a big impression by virtue of the way it uniquely combines form and function. Retracted, the tapered full cassette with a depth of 38 cm makes a big impression on the observer. Extended, it shows its true proportions: gleaming LED options in the cassette and front profile, eye-catching ambient lighting as well as a multitude of frame colour combinations. Design, "made by markilux", that has received many an accolade. The markilux MX-1 manages to create an inimitable atmosphere at any time of the day or night, that will not cease to raise your heartbeat – now and in the future.

LED Spots in the cassette The markilux MX-1 dowses everything in beautiful shade – and in the evening bathes everything in light.

# **m**×\_1 compact

**Cassette awning** max. 700 × 415 cm, cassette depth approx. 38 cm

Arm technology Bionic tendon

Options

Shadeplus and a broad range of light and colour options, page 18

A personal statement on any façade The markilux MX-1 with a cassette depth of 38 cm is an eye-catcher and sun protection in one.