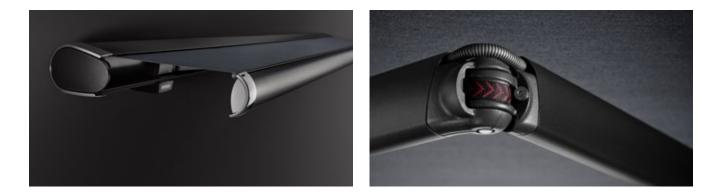

#### markilux arm technology

Highly durable, virtually noiseless and always perfectly geared to provide optimum cover tension.

#### Twin steel-link chains

On the market for decades and proven in all types of weather: the twin round steel-link chains lie protected in the folding arms.

#### Bionic tendon

Inspired by nature, the bionic tendon, developed by markilux and made from high-tech textile fibres, delivers optimum power transference to the front profile and provides friction-free and virtually silent flexion of the arms. It impresses by virtue of its safeness and longevity.