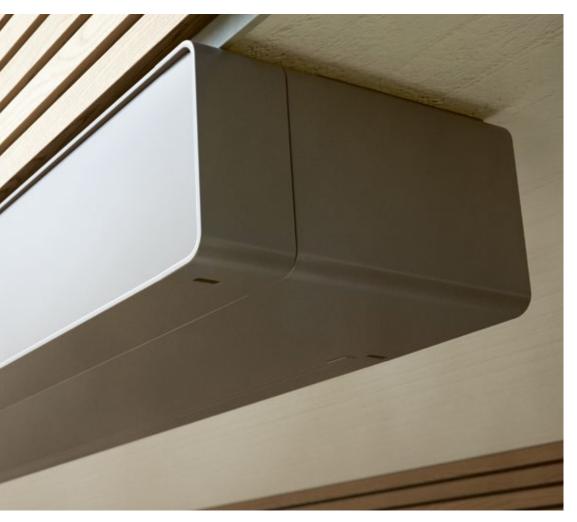

### markilux MX-1 compact

Just one look and the markilux MX-1 has already made a big impression by virtue of the way it uniquely combines form and function. Retracted, the tapered full cassette with a depth of 38 cm makes a big impression on the observer. Extended, it shows its true proportions: gleaming LED options in the cassette and front profile, eye-catching ambient lighting as well as a multitude of frame colour combinations. Design, "made by markilux", that has received many an accolade. The markilux MX-1 manages to create an inimitable atmosphere at any time of the day or night, that will not cease to raise your heartbeat – now and in the future.

LED Spots in the cassette The markilux MX-1 dowses everything in beautiful shade – and in the evening bathes everything in light.

# **m**×\_1 compact

**Cassette awning** max. 700 × 415 cm, cassette depth approx. 38 cm

Arm technology Bionic tendon

Options

Shadeplus and a broad range of light and colour options, page 18

A personal statement on any façade The markilux MX-1 with a cassette depth of 38 cm is an eye-catcher and sun protection in one.