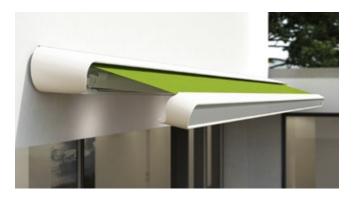

### markilux MX-1 compact

Just one look and the markilux MX-1 has already made a big impression by virtue of the way it uniquely combines form and function. Retracted, the tapered full cassette with a depth of 38 cm makes a big impression on the observer. Extended, it shows its true proportions: gleaming LED options in the cassette and front profile, eye-catching ambient lighting as well as a multitude of frame colour combinations. Design, "made by markilux", that has received many an accolade. The markilux MX-1 manages to create an inimitable atmosphere at any time of the day or night, that will not cease to raise your heartbeat – now and in the future.

# **m**×\_1 compact

**Cassette awning** max. 700 × 415 cm, cassette depth approx. 38 cm

Arm technology Bionic tendon

Options

Shadeplus and a broad range of light and colour options, page 18

A personal statement on any façade The markilux MX-1 with a cassette depth of 38 cm is an eye-catcher and sun protection in one.