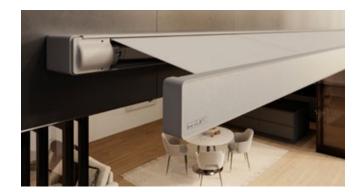

### markilux 6000

A designer awning with many faces – each one more beautiful than the next. Create your own personal and unique model from a wide range of awning frame colours, decorative features and available accessories. With its remarkable dimensions and technical specification, the markilux 6000 makes a lasting impression. It also cuts a dashing figure as well. Invite Germany's top model into your home.

### **Cassette awning** max. 700 × 400 cm

### Arm technology

Twin steel-link chain, optional: bionic tendon

### Options

Polished chrome fittings, shadeplus, valance, coupled awning