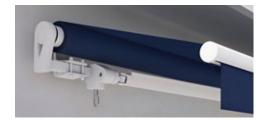

t. When extended, the angle of pitch can be set at up to 80 degrees – so if required, the awning can pivot almost to the vertical. Because as you retract the markilux 930, the awning pivots into a horizontal position and disappears below the soffit. The mobile markilux 930 is perfect for all balconies and eaves that require no additional protection of the awning cover or technology. Your new shading device bows to the sun – allowing you to enjoy being outside in the evening even when the sun is low in the sky.





### Pivoting mechanism

The just 122 mm high awning frame disappears discreetly under the soffit when retracted. Only when it starts to extend does the markilux 930 pivot into its preset pitch.

# **MX**\_930





Aluminium coverboard Protects the cover from dirt and moisture.



**Pitch adjustment gear** Changes the awning pitch from 4° to 85° using a crank handle.



# Valance

This decorative piece of fabric conceals and protects the folding arm technology when the awning is retracted.



Select from one of the two standard frame colours: traffic white RAL 9016 and metallic aluminium RAL 9006 or, at a surcharge, a RAL colour of your choice.

# **MX**\_1300



# Beautiful. Simple.

# markilux 1300

Robust, reliable and fulfils all the expectations of a good awning. With the optional pitch adjustment gear, you yourself can determine the angle at which your awning cover protects you and your loved ones from the sun. And, if desired, a shadeplus: the versatile blind attached to the front profile that protects you from the low-lying sun and prying eyes. Beautiful s