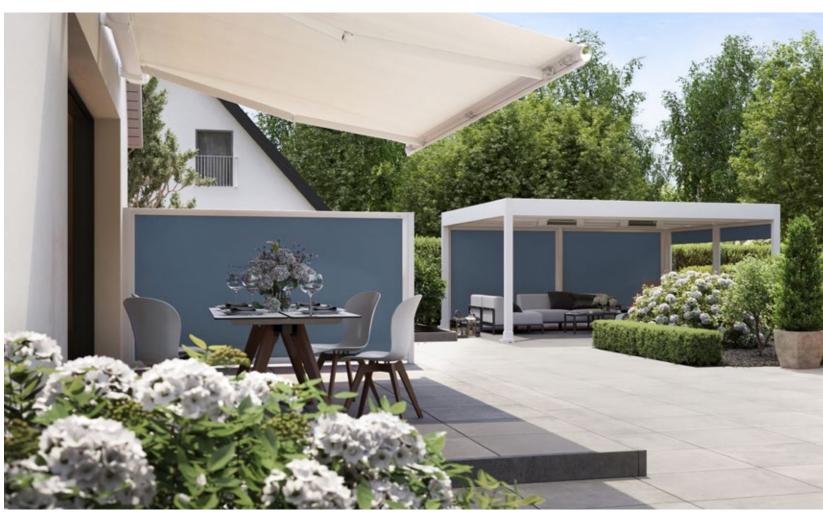

# A family with the best standing. Pergola DNA inside.

# markilux

# Pergola awning

max. 600 × 450 cm max. 500 × 600 cm

# Options

Shadeplus, lateral wind protection and extra privacy as well as a broad range of convenience and design options, page 56

# markilux shadeplus

The additional vertical blind integrated into the front profile simply blocks out low-lying sun and the glances of inquisitive neighbours.

STAR A-W-A BD 2015