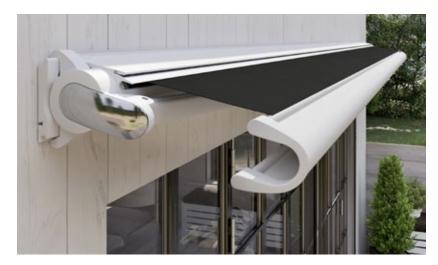

### markilux MX-1 compact

Just one look and the markilux MX-1 has already made a big impression by virtue of the way it uniquely combines form and function. Retracted, the tapered full cassette with a depth of 38 cm makes a big impression on the observer. Extended, it shows its true proportions: gleaming LED options in the cassette and front profile, eye-catching ambient lighting as well as a multitude of frame colour combinations. Design, "made by markilux", that has received many an accolade. The markilux MX-1 manages to create an inimitable atmosphere at any time of the day or night, that will not cease to raise your heartbeat – now and in the future.

# **m**×\_1 compact

**Cassette awning** max. 700 × 415 cm, cassette depth approx. 38 cm

Arm technology Bionic tendon

Options

Shadeplus and a broad range of light and colour options, page 18

A personal statement on any façade The markilux MX-1 with a cassette depth of 38 cm is an eye-catcher and sun protection in one.