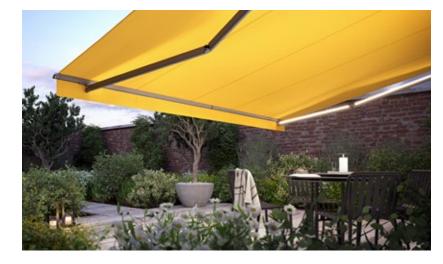

LED Spots in the cassette The markilux MX-1 dowses everything in beautiful shade – and in the evening bathes everything in light.

LED Line in the front profile Gives uniform lighting and a pleasant ambience after sunset.

LED Spots in the front profile The brilliant lighting effect converts the room under the awning into an oasis of well-being in the evening.

LED Spots in the cassette Highlight specific areas and enjoy a pleasant evening under the awning.

### LED ambient lighting

An impressive eye-catcher in the evening hours. The front profile is available in five contrasting colours and can be illuminated with dimmable lighting.