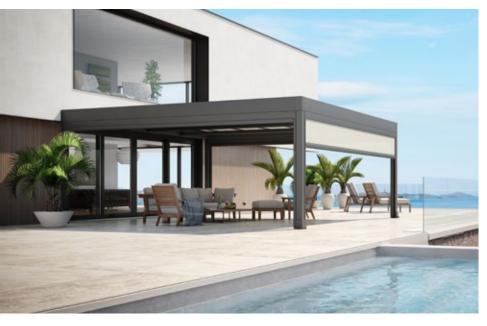

# A perfect outlook. Everything in view.

**mx**\_pergola classic

page 50

**□**× \_ pergola cubic

### markilux Pergola Awnings

Large-format sun and weather protection resistant to wind. The cover is extended via lateral guide tracks.

page 52 **□**×\_pergola stretch page 58

page 54

# Wonderful, functional and reliable

Regardless of whatever style you prefer – in the personal combination of awning cover and technology you are bound to find precisely the markilux pergola cubic, that fulfils your requirements perfectly.

# **mx** – pergola cubic

# Essentially square. **Practically superb.**

# markilux pergola cubic

The design of the new markilux pergola cubic was developed entirely in the spirit of the Dessau Bauhaus philosophy. Functional, clear and timeless contouring on the basis of cubist simplification. In addition to the proven solar protection benefits offered by the pergola, this model integrates itself harmoniously and impressively into today's modern architecture and does not just make a big impression with its high-quality workmanship.