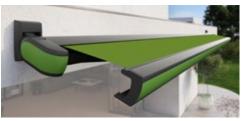

### markilux MX-1 compact

Just one look and the markilux MX-1 has already made a big impression by virtue of the way it uniquely combines form and function. Retracted, the tapered full cassette with a depth of 38 cm makes a big impression on the observer. Extended, it shows its true proportions: gleaming LED options in the cassette and front profile, eye-catching ambient lighting as well as a multitude of frame colour combinations. Design, "made by markilux", that has received many an accolade. The markilux MX-1 manages to create an inimitable atmosphere at any time of the day or night, that will not cease to raise your heartbeat – now and in the future.

LED Spots in the cassette The markilux MX-1 dowses everything in beautiful shade – and in the evening bathes everything in light.