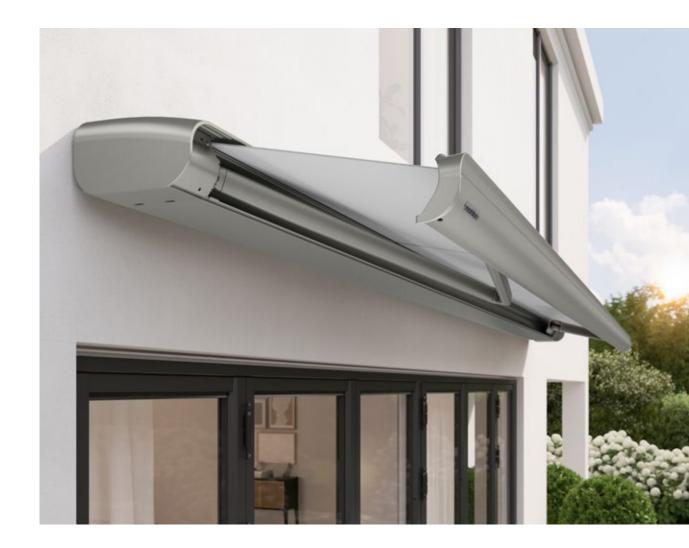

### markilux 6000

A designer awning with many faces – each one more beautiful than the next. Create your own personal and unique model from a wide range of awning frame colours, decorative features and available accessories. With its remarkable dimensions and technical specification, the markilux 6000 makes a lasting impression. It also cuts a dashing figure as well. Invite Germany's top model into your home.

### **Cassette awning** max. 700 × 400 cm

### Arm technology

Twin steel-link chain, optional: bionic tendon

### Options

Polished chrome fittings, shadeplus, valance, coupled awning