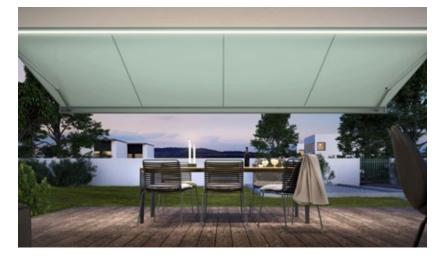

### LED ambient lighting

An impressive eye-catcher in the evening hours. The front profile is available in five contrasting colours and can be illuminated with dimmable lighting.

### LED lighting

LED Spots attached to or LED Line in the cassette make for a stylish ambience at dusk and during the evening.

#### Light and wind sensor

According to the prevailing weather conditions, this intelligent control system will extend and retract your awning automatically.

LED Line in the cassette

Appealing, ambient light in the form of an LED Line integrated into the cassette. Reserved and understated during the day. Dazzlingly beautiful and cosy in the evening.