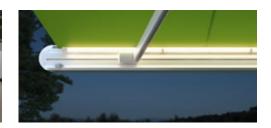

LED Spots in the cassette The markilux MX-1 dowses everything in beautiful shade – and in the evening bathes everything in light.

LED Line in the front profile Gives uniform lighting and a pleasant ambience after sunset.

LED Spots in the front profile The brilliant lighting effect converts the room under the awning into an oasis of well-being in the evening.

LED Spots in the cassette Highlight specific areas and enjoy a pleasant evening under the awning.

### LED ambient lighting

An impressive eye-catcher in the evening hours. The front profile is available in five contrasting colours and can be illuminated with dimmable lighting.