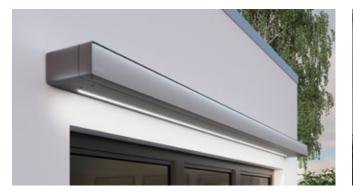

### markilux MX-1 compact

Just one look and the markilux MX-1 has already made a big impression by virtue of the way it uniquely combines form and function. Retracted, the tapered full cassette with a depth of 38 cm makes a big impression on the observer. Extended, it shows its true proportions: gleaming LED options in the cassette and front profile, eye-catching ambient lighting as well as a multitude of frame colour combinations. Design, "made by markilux", that has received many an accolade. The markilux MX-1 manages to create an inimitable atmosphere at any time of the day or night, that will not cease to raise your heartbeat – now and in the future.

LED Spots in the cassette The markilux MX-1 dowses everything in beautiful shade – and in the evening bathes everything in light.

# **m**×\_1 compact

**Cassette awning** max. 700 × 415 cm, cassette depth approx. 38 cm

Arm technology Bionic tendon

Options

Shadeplus and a broad range of light and colour options, page 18

A personal statement on any façade The markilux MX-1 with a cassette depth of 38 cm is an eye-catcher and sun protection in one.