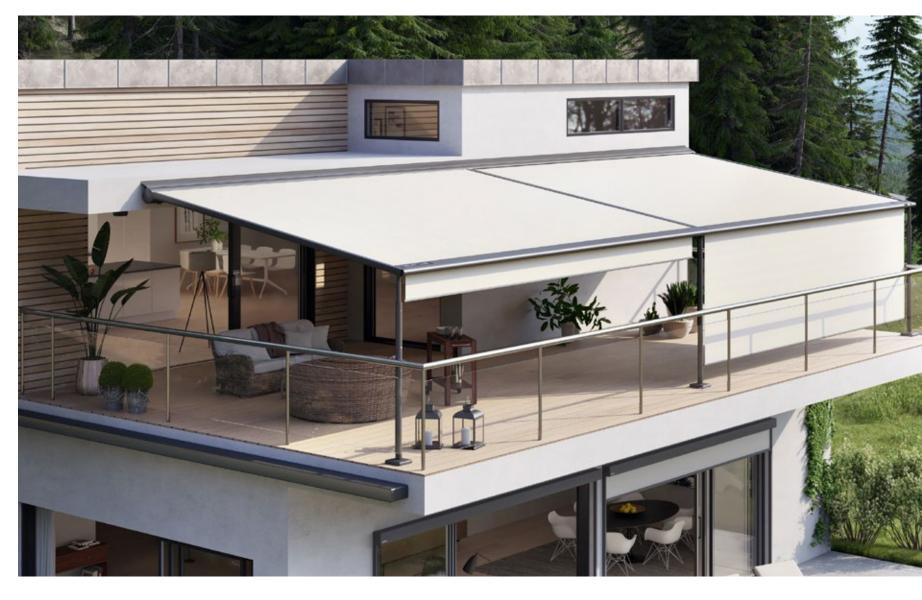

# A perfect outlook. Everything in view.

**mx**\_pergola classic

page 50

**□**× \_ pergola cubic

### markilux Pergola Awnings

Large-format sun and weather protection resistant to wind. The cover is extended via lateral guide tracks.

page 52 **□**×\_pergola stretch page 58

page 54

# markilux pergola classic

When it comes to solar and wet weather protection, the markilux pergola classic ranks top. The awning system on slender posts and with lateral guide tracks provides generous shading with an extension of up to 6 metres. At the same time, the markilux pergola defies wind and weather up to Beaufort 6 (wind resistance class 3). You have every opportunity to make your favourite outdoor place your very own with markilux shadeplus as well as with a multitude of lighting options and different post shapes. No matter how strong the sun shines or the wind blows, with your markilux pergola classic you can enjoy life outdoors at any time.