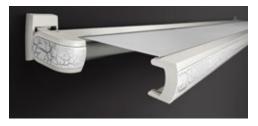

### markilux 6000

A designer awning with many faces – each one more beautiful than the next. Create your own personal and unique model from a wide range of awning frame colours, decorative features and available accessories. With its remarkable dimensions and technical specification, the markilux 6000 makes a lasting impression. It also cuts a dashing figure as well. Invite Germany's top model into your home.

### **Cassette awning** max. 700 × 400 cm

### Arm technology

Twin steel-link chain, optional: bionic tendon

### Options

Polished chrome fittings, shadeplus, valance, coupled awning