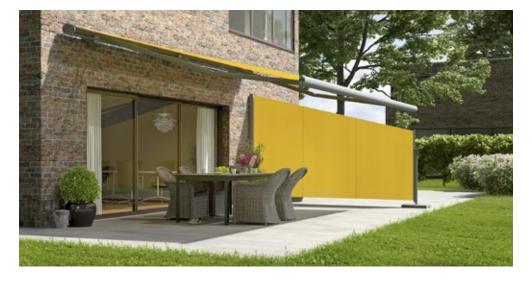

# The elegant way to show your neighbours where privacy begins.

# markilux 790

There are few seating areas outdoors that are protected on all sides from sun, wind and prying eyes. Therefore, this slim markilux side screen simply makes your life on the balcony or patio more comfortable and enticing. It can be extended in one smooth movement and is always by your side when you need it and feel like making use of its benefits.

### Side screen

Extension: max. 450 cm Height: 90 – 250 cm

### Options

Sloping top edge to the cover, mobilfix (up to a height of 213 cm), numerous fixture options

### Sloping top edge

## **MX**\_790

mobilfix

The moving support post with granite base plate stands secure, wherever you want it to.

A broad range of fixture options markilux offers you a suitable fixture option for virtually every installation situation.