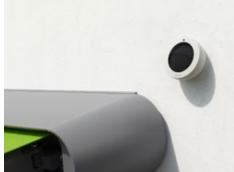

#### Light sensor

Intelligent control of your blind or awning according to the intensity of the sun's rays. Battery operated, so there is no need for a mains power supply.