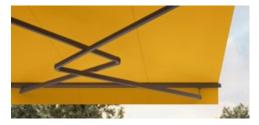

### markilux MX-1 compact

Just one look and the markilux MX-1 has already made a big impression by virtue of the way it uniquely combines form and function. Retracted, the tapered full cassette with a depth of 38 cm makes a big impression on the observer. Extended, it shows its true proportions: gleaming LED options in the cassette and front profile, eye-catching ambient lighting as well as a multitude of frame colour combinations. Design, "made by markilux", that has received many an accolade. The markilux MX-1 manages to create an inimitable atmosphere at any time of the day or night, that will not cease to raise your heartbeat – now and in the future.

LED Spots in the cassette The markilux MX-1 dowses everything in beautiful shade – and in the evening bathes everything in light.