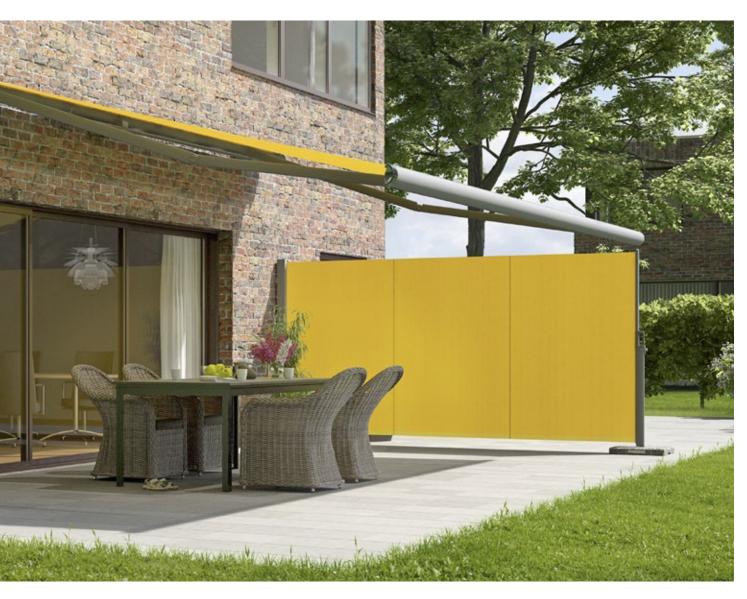

# markilux 790

There are few seating areas outdoors that are protected on all sides from sun, wind and prying eyes. Therefore, this slim markilux side screen simply makes your life on the balcony or patio more comfortable and enticing. It can be extended in one smooth movement and is always by your side when you need it and feel like making use of its benefits.

### Side screen

Extension: max. 450 cm Height: 90 – 250 cm

### Options

Sloping top edge to the cover, mobilfix (up to a height of 213 cm), numerous fixture options

### Sloping top edge

## **MX**\_790

mobilfix

The moving support post with granite base plate stands secure, wherever you want it to.

A broad range of fixture options markilux offers you a suitable fixture option for virtually every installation situation.