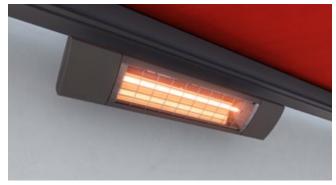

#### markilux infrared heater

Feel the warmth in an instant and enjoy the evening outside for even longer. Either as stand-alone unit (1400 Watt) or installed under your awning (2500 Watt, the latter optionally dimmable in three stages).