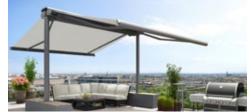

### markilux Cassette Awnings

When the awning is retracted, the cassette completely encompasses the awning cover and technology, and thus provides the best possible protection from wind and weather.