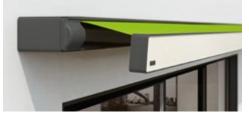

### markilux MX-1 compact

Just one look and the markilux MX-1 has already made a big impression by virtue of the way it uniquely combines form and function. Retracted, the tapered full cassette with a depth of 38 cm makes a big impression on the observer. Extended, it shows its true proportions: gleaming LED options in the cassette and front profile, eye-catching ambient lighting as well as a multitude of frame colour combinations. Design, "made by markilux", that has received many an accolade. The markilux MX-1 manages to create an inimitable atmosphere at any time of the day or night, that will not cease to raise your heartbeat – now and in the future.

# **m**×\_1 compact

**Cassette awning** max. 700 × 415 cm, cassette depth approx. 38 cm

Arm technology Bionic tendon

Options

Shadeplus and a broad range of light and colour options, page 18

A personal statement on any façade The markilux MX-1 with a cassette depth of 38 cm is an eye-catcher and sun protection in one.