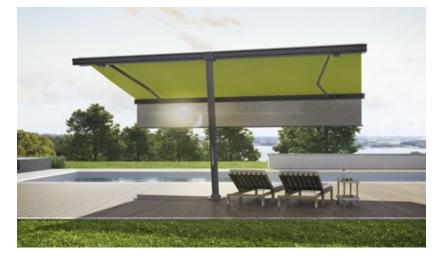

# **MX**\_3300

# Angular design

The markilux 3300 blends in perfectly with its architectural surroundings thanks to precise niche installation on the ceiling or wall.

# markilux 3300

If you are convinced that an awning cannot be visually merged into its architectural surroundings, the markilux 3300 will prove you wrong. Depending on the structural situation, this designer awning, with its smooth front profile, can disappear completely into a wall or precisely into a recess. When extended, it comes into its own with dimensions of up to 700 × 400 cm. And you can shade even larger areas by coupling up to three single awnings together. Discover how practical the markilux 3300 can be, and make this awning a big hit in your home.