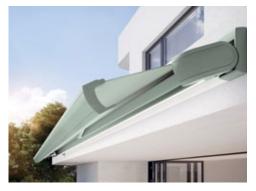

### markilux MX-1 compact

Just one look and the markilux MX-1 has already made a big impression by virtue of the way it uniquely combines form and function. Retracted, the tapered full cassette with a depth of 38 cm makes a big impression on the observer. Extended, it shows its true proportions: gleaming LED options in the cassette and front profile, eye-catching ambient lighting as well as a multitude of frame colour combinations. Design, "made by markilux", that has received many an accolade. The markilux MX-1 manages to create an inimitable atmosphere at any time of the day or night, that will not cease to raise your heartbeat – now and in the future.

# **m**×\_1 compact

**Cassette awning** max. 700 × 415 cm, cassette depth approx. 38 cm

Arm technology Bionic tendon

Options

Shadeplus and a broad range of light and colour options, page 18

A personal statement on any façade The markilux MX-1 with a cassette depth of 38 cm is an eye-catcher and sun protection in one.