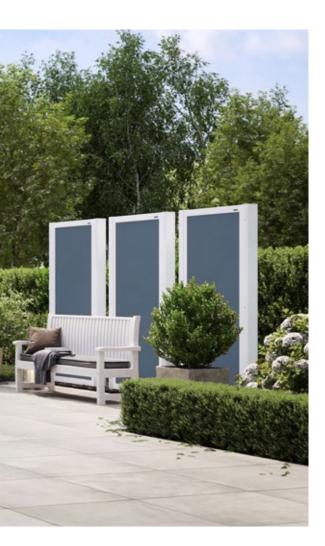

# Modular. Convertible. Wonderful.

Whether used as a free-standing room partition indoors or as a fixed feature outdoors, whether individually or grouped together – the markilux format is much more than just a blind. It is an appeal to sociability - in textile form.

markilux format lift Vertically extending aluminium frame with textile fabric covering or transparent full foil window

# Framed in. No limits. Versatile.

The markilux clamp system keeps the cover under tension. Basic frame sections can be added in modularly fashion.

Integrated into an awning system Vertical protection, perfectly tailored to markilux awning systems, on request possible as slide or lift version with movable sections and panoramic window.

# **m×**\_format

### Wind protection and extra privacy

individual unit: max. 300 × 250 cm, extend it as you see fit, slide, with sliding sections, max. 600 × 250 cm, lift, extending window section, max. 250 × 190 cm

### Options

triangular solutions for markilux awning systems, slide, lift, panoramic window

# Life has a lot of nice sides to it. And now your home does, too.

# markilux format

Put up partitions to shield yourself from prying eyes - or create your own own personal space in the open air with its own textile cosiness. The markilux format puts a world of possibilities at your fingertips – and more than 200 cover patterns at your disposal.