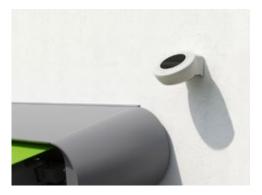

#### Light sensor

Intelligent control of your blind or awning according to the intensity of the sun's rays. Battery operated, so there is no need for a mains power supply.