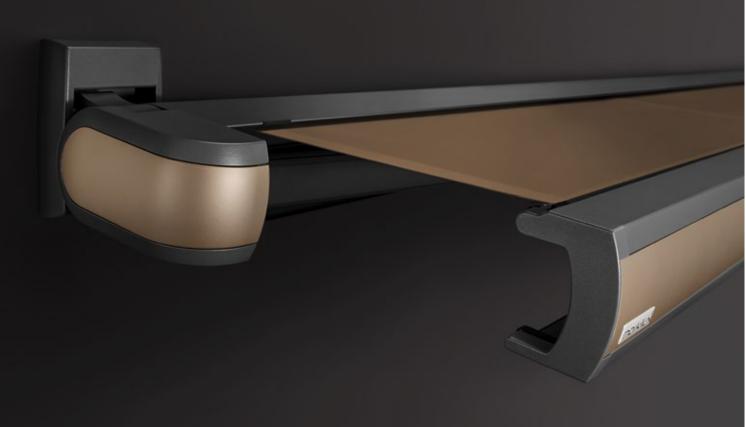

### markilux MX-1 compact

Just one look and the markilux MX-1 has already made a big impression by virtue of the way it uniquely combines form and function. Retracted, the tapered full cassette with a depth of 38 cm makes a big impression on the observer. Extended, it shows its true proportions: gleaming LED options in the cassette and front profile, eye-catching ambient lighting as well as a multitude of frame colour combinations. Design, "made by markilux", that has received many an accolade. The markilux MX-1 manages to create an inimitable atmosphere at any time of the day or night, that will not cease to raise your heartbeat – now and in the future.

LED Spots in the cassette The markilux MX-1 dowses everything in beautiful shade – and in the evening bathes everything in light.

# **m**×\_1 compact

**Cassette awning** max. 700 × 415 cm, cassette depth approx. 38 cm

Arm technology Bionic tendon

Options

Shadeplus and a broad range of light and colour options, page 18

A personal statement on any façade The markilux MX-1 with a cassette depth of 38 cm is an eye-catcher and sun protection in one.

# mx\_lcompact Options

Exclusive Coatings Selection MX

Front styling panel finishes in fashionably modern metallic paint, metal and special effect lacquers, page 26.

**Colour combinations** The cassette and styling panel are available in different colours which can be mixed and matched freely with one another.