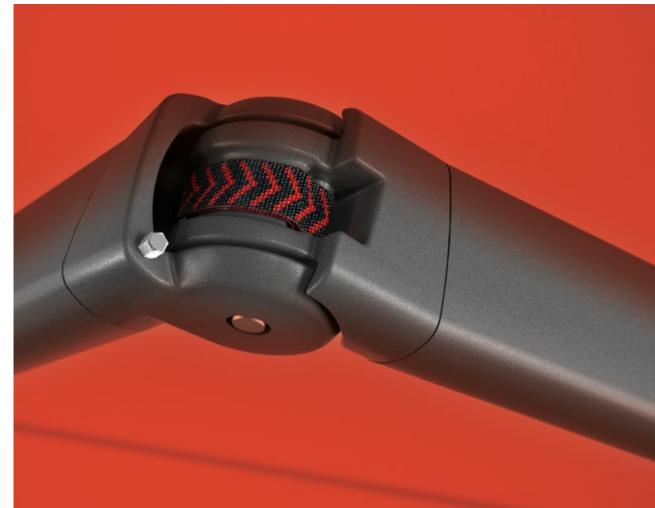

#### markilux arm technology

Highly durable, virtually noiseless and always perfectly geared to provide optimum cover tension.

#### Twin steel-link chains

On the market for decades and proven in all types of weather: the twin round steel-link chains lie protected in the folding arms.

#### Bionic tendon

Inspired by nature, the bionic tendon, developed by markilux and made from high-tech textile fibres, delivers optimum power transference to the front profile and provides friction-free and virtually silent flexion of the arms. It impresses by virtue of its safeness and longevity.