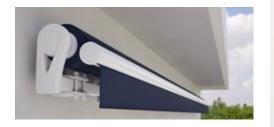

wning can pivot almost to the vertical. Because as you retract the markilux 930, the awning pivots into a horizontal position and disappears below the soffit. The mobile markilux 930 is perfect for all balconies and eaves that require no additional protection of the awning cover or technology. Your new shading device bows to the sun – allowing you to enjoy being outside in the evening even when the sun is low in the sky.





### Pivoting mechanism

The just 122 mm high awning frame disappears discreetly under the soffit when retracted. Only when it starts to extend does the markilux 930 pivot into its preset pitch.

# **MX**\_930





Aluminium coverboard Protects the cover from dirt and moisture.



**Pitch adjustment gear** Changes the awning pitch from 4° to 85° using a crank handle.



# Valance

This decorative piece of fabric conceals and protects the folding arm technology when the awning is retracted.



Select from one of the two standard frame colours: traffic white RAL 9016 and metallic aluminium RAL 9006 or, at a surcharge, a RAL colour of your choice.

# **MX**\_1300



# Beautiful. Simple.

# markilux 1300

Robust, reliable and fulfils all the expectations of a good awning. With the optional pitch adjustment gear, you yourself can determine the angle at which your awning cover protects you and your loved ones from the sun. And, if desired, a shadeplus: the versatile blind attached to the front profile that protects you from the low-lying sun and prying eyes. Beautiful simplicity! And simply beautiful protection against the sun.



LED Line in the folding arms