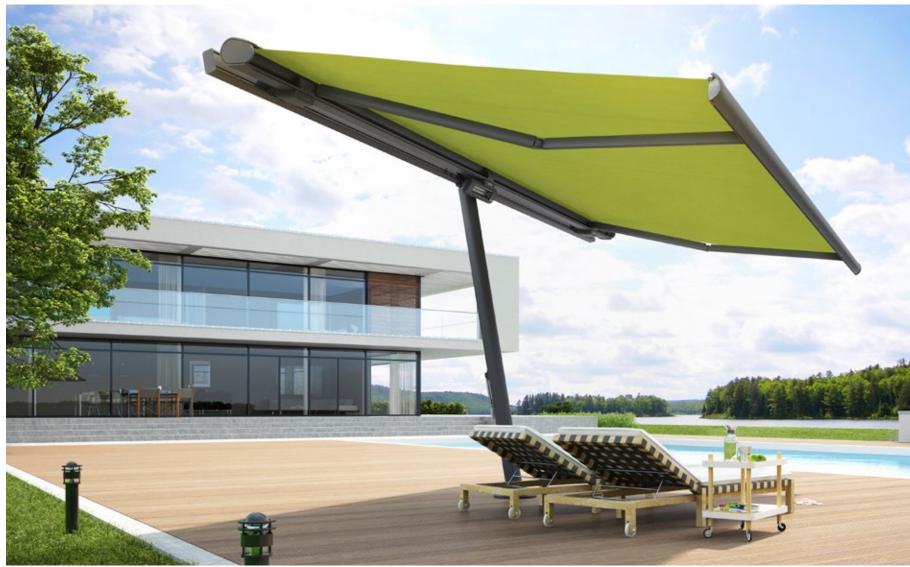

# **MX**\_2

### Plain and simple. Enviable.

When closed, the markilux MX-2 gives the impression of being entirely in one piece. With or without LED lighting. Product design – at its best.

**Open to the magic of personalisation.** When open the markilux MX-2 shows its full potential and wins you over in every respect. Solar protection – state of the art.

### markilux MX-2

This is the essence of flowing design and perfect solar protection technology and it can be married seamlessly to architectural requirements and terrace design. The reduced, organic and harmonious design language seems to have come "from a single mould" and fascinates in every form – and function.