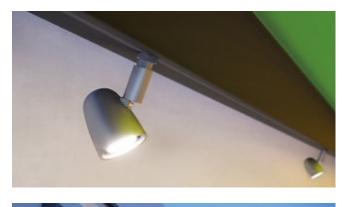

LED Spots in the cassette The markilux MX-1 dowses everything in beautiful shade – and in the evening bathes everything in light.

LED Line in the front profile Gives uniform lighting and a pleasant ambience after sunset.

LED Spots in the front profile The brilliant lighting effect converts the room under the awning into an oasis of well-being in the evening.

LED Spots in the cassette Highlight specific areas and enjoy a pleasant evening under the awning.