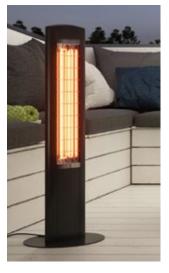

#### markilux infrared heater

Feel the warmth in an instant and enjoy the evening outside for even longer. Either as stand-alone unit (1400 Watt) or installed under your awning (2500 Watt, the latter optionally dimmable in three stages).