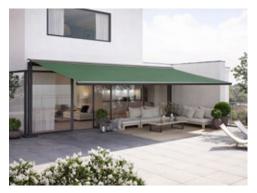

### markilux MX-1 compact

Just one look and the markilux MX-1 has already made a big impression by virtue of the way it uniquely combines form and function. Retracted, the tapered full cassette with a depth of 38 cm makes a big impression on the observer. Extended, it shows its true proportions: gleaming LED options in the cassette and front profile, eye-catching ambient lighting as well as a multitude of frame colour combinations. Design, "made by markilux", that has received many an accolade. The markilux MX-1 manages to create an inimitable atmosphere at any time of the day or night, that will not cease to raise your heartbeat – now and in the future.

LED Spots in the cassette The markilux MX-1 dowses everything in beautiful shade – and in the evening bathes everything in light.

# **m**×\_1 compact

**Cassette awning** max. 700 × 415 cm, cassette depth approx. 38 cm

Arm technology Bionic tendon

Options

Shadeplus and a broad range of light and colour options, page 18

A personal statement on any façade The markilux MX-1 with a cassette depth of 38 cm is an eye-catcher and sun protection in one.