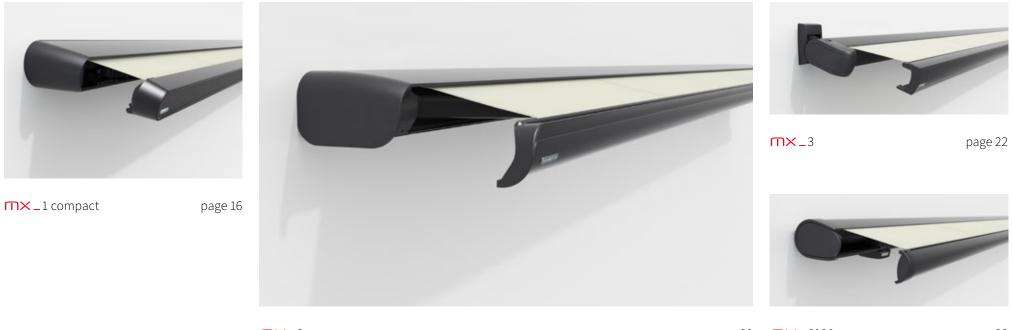

# A perfect outlook. Everything in view.

**MX\_**2

page 20 **MX**\_6000

page 28

### markilux Cassette Awnings

When the awning is retracted, the cassette completely encompasses the awning cover and technology, and thus provides the best possible protection from wind and weather.

# markilux

**m×**\_5010

page 30 **m×**\_990

page 34 **m×**\_1600

page 40 **mx**\_930

page 44

**MX**\_970

page 32 **□**×\_3300

page 36 **MX**\_1710

page 42 **□**×\_1300

page 46