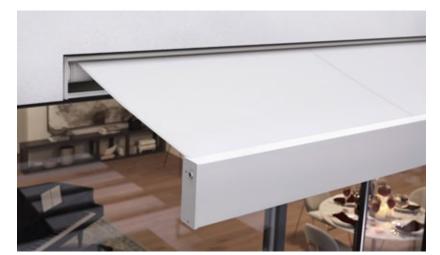

### markilux Cassette Awnings

When the awning is retracted, the cassette completely encompasses the awning cover and technology, and thus provides the best possible protection from wind and weather.

### Semi-cassette and Open Style Awnings

Part or all of the cover and technology is not protected. Perfect, particularly for use on patios and balconies not exposed to the weather.