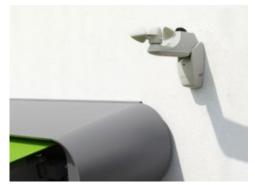

#### Rain sensor

The awning retracts automatically in the case of precipitation. This intelligent control mechanism protects the cover on your awning.