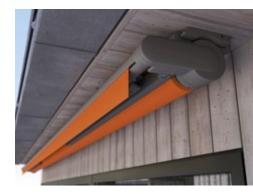

### markilux Cassette Awnings

When the awning is retracted, the cassette completely encompasses the awning cover and technology, and thus provides the best possible protection from wind and weather.

### Semi-cassette and Open Style Awnings

Part or all of the cover and technology is not protected. Perfect, particularly for use on patios and balconies not exposed to the weather.