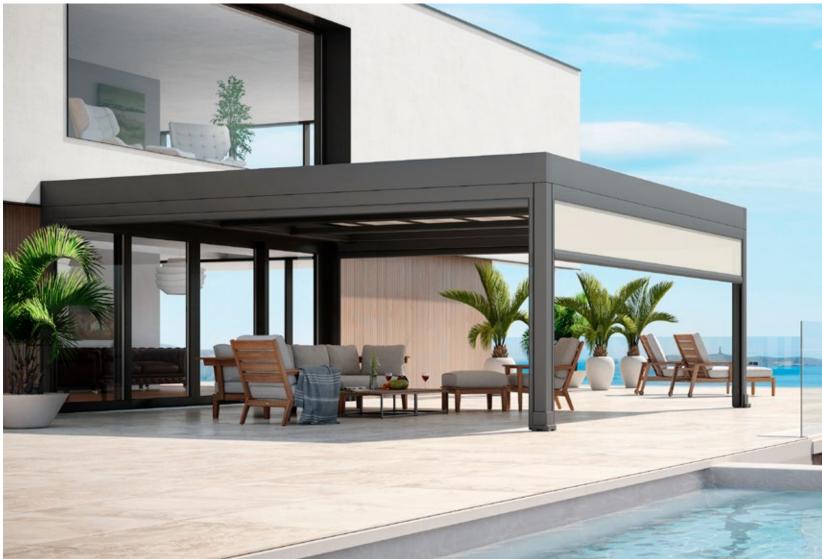

# **MX**\_2

### Plain and simple. Enviable.

When closed, the markilux MX-2 gives the impression of being entirely in one piece. With or without LED lighting. Product design – at its best.

**Open to the magic of personalisation.** When open the markilux MX-2 shows its full potential and wins you over in every respect. Solar protection – state of the art.

### markilux MX-2

This is the essence of flowing design and perfect solar protection technology and it can be married seamlessly to architectural requirements and terrace design. The reduced, organic and harmonious design language seems to have come "from a single mould" and fascinates in every form – and function.