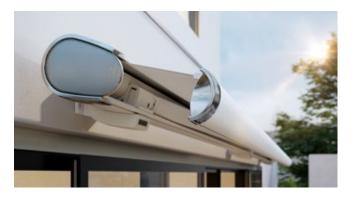

### markilux MX-1 compact

Just one look and the markilux MX-1 has already made a big impression by virtue of the way it uniquely combines form and function. Retracted, the tapered full cassette with a depth of 38 cm makes a big impression on the observer. Extended, it shows its true proportions: gleaming LED options in the cassette and front profile, eye-catching ambient lighting as well as a multitude of frame colour combinations. Design, "made by markilux", that has received many an accolade. The markilux MX-1 manages to create an inimitable atmosphere at any time of the day or night, that will not cease to raise your heartbeat – now and in the future.

LED Spots in the cassette The markilux MX-1 dowses everything in beautiful shade – and in the evening bathes everything in light.

# **m**×\_1 compact

**Cassette awning** max. 700 × 415 cm, cassette depth approx. 38 cm

Arm technology Bionic tendon

Options

Shadeplus and a broad range of light and colour options, page 18

A personal statement on any façade The markilux MX-1 with a cassette depth of 38 cm is an eye-catcher and sun protection in one.