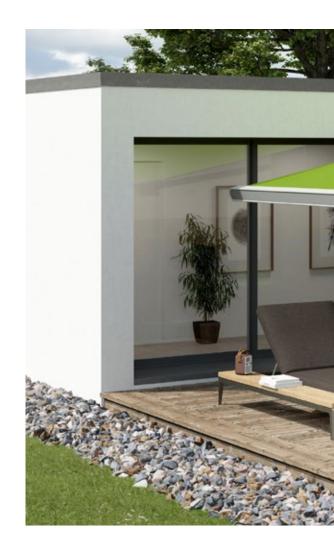

### markilux Cassette Awnings

When the awning is retracted, the cassette completely encompasses the awning cover and technology, and thus provides the best possible protection from wind and weather.