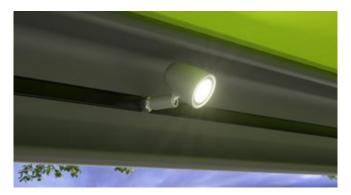

### LED Spots in the front profile

More than a decorative highlight. The markilux 6000 lights up your favourite spot in an elegant, flexible and energy-efficient manner, just the way you want it.

#### LED Spots

Under the cassette or in the front profile: LED Spots that can be pivoted and dimmed create a lovely atmosphere on your patio in the evening.

#### markilux LED Spotline

The elegant light bar in a powder-coated aluminium housing, that can be fitted almost anywhere. The LED Spots can be swivelled and dimmed. Available in two sizes: 180 cm with 3 spotlights and 300 cm with 5 spotlights.