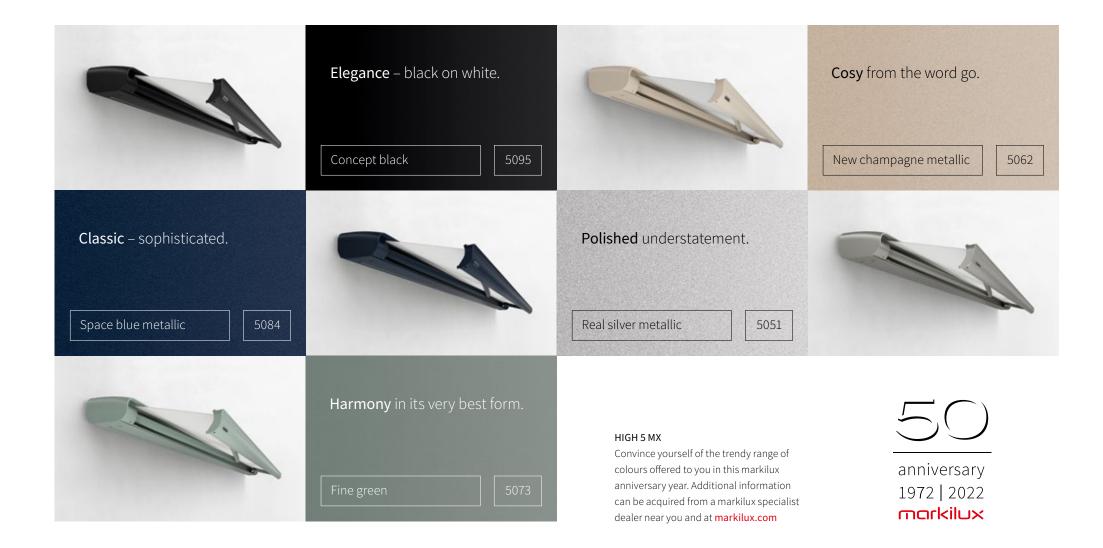

#### Totally trendy. Since 1972.

We are pleased to introduce our new trend colours to you as part of the markilux anniversary year celebrations.

HIGH 5 MX – 5 very trendy, non-standard colours are available at the basic price without colour surcharge.\*

Find the colour that best suits your personal style and building and benefit from our anniversary offer.

\* With the exception of the markilux 1300 model

## **M**X\_Anniversary Year Frame Colours