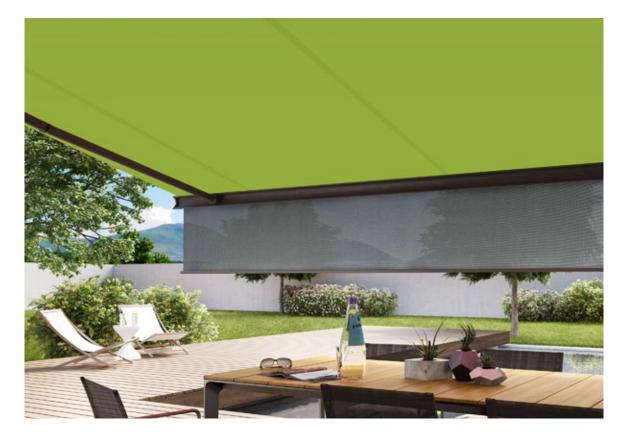

### markilux shadeplus

At just the touch of a button, the optional protection from glare and prying eyes creates an enviable, private room outdoors. As standard, the shadeplus is equipped with a radio-controlled motor and is supplied with a markilux remote control.

#### markilux shadeplus

Simply block out the glare from a low-lying sun and the glances of inquisitive neighbours and capture the warmth of the day in the evening. This additional cover descends vertically downwards from the front profile to create a wonderfully private room outdoors. Depending on the model, it is also available with a hard-wired / radio-controlled motor.