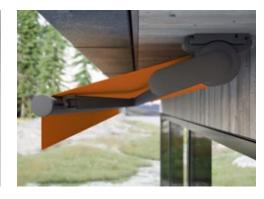

### markilux Cassette Awnings

When the awning is retracted, the cassette completely encompasses the awning cover and technology, and thus provides the best possible protection from wind and weather.

### Semi-cassette and Open Style Awnings

Part or all of the cover and technology is not protected. Perfect, particularly for use on patios and balconies not exposed to the weather.