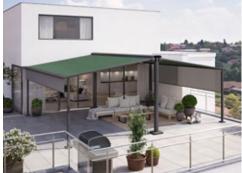

### markilux MX-1 compact

Just one look and the markilux MX-1 has already made a big impression by virtue of the way it uniquely combines form and function. Retracted, the tapered full cassette with a depth of 38 cm makes a big impression on the observer. Extended, it shows its true proportions: gleaming LED options in the cassette and front profile, eye-catching ambient lighting as well as a multitude of frame colour combinations. Design, "made by markilux", that has received many an accolade. The markilux MX-1 manages to create an inimitable atmosphere at any time of the day or night, that will not cease to raise your heartbeat – now and in the future.

LED Spots in the cassette The markilux MX-1 dowses everything in beautiful shade – and in the evening bathes everything in light.

# **m**×\_1 compact

**Cassette awning** max. 700 × 415 cm, cassette depth approx. 38 cm

Arm technology Bionic tendon

Options

Shadeplus and a broad range of light and colour options, page 18

A personal statement on any façade The markilux MX-1 with a cassette depth of 38 cm is an eye-catcher and sun protection in one.