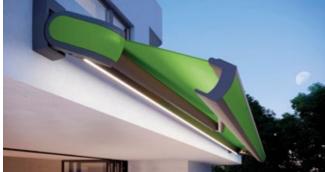

### LED ambient lighting

An impressive eye-catcher in the evening hours. The front profile is available in five contrasting colours and can be illuminated with dimmable lighting.

### LED Spots in the front profile

More than a decorative highlight. The markilux 6000 lights up your favourite spot in an elegant, flexible and energy-efficient manner, just the way you want it.