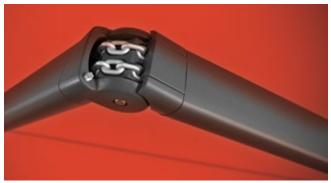

#### markilux arm technology

Highly durable, virtually noiseless and always perfectly geared to provide optimum cover tension.

#### Twin steel-link chains

On the market for decades and proven in all types of weather: the twin round steel-link chains lie protected in the folding arms.

#### Bionic tendon

Inspired by nature, the bionic tendon, developed by markilux and made from high-tech textile fibres, delivers optimum power transference to the front profile and provides friction-free and virtually silent flexion of the arms. It impresses by virtue of its safeness and longevity.