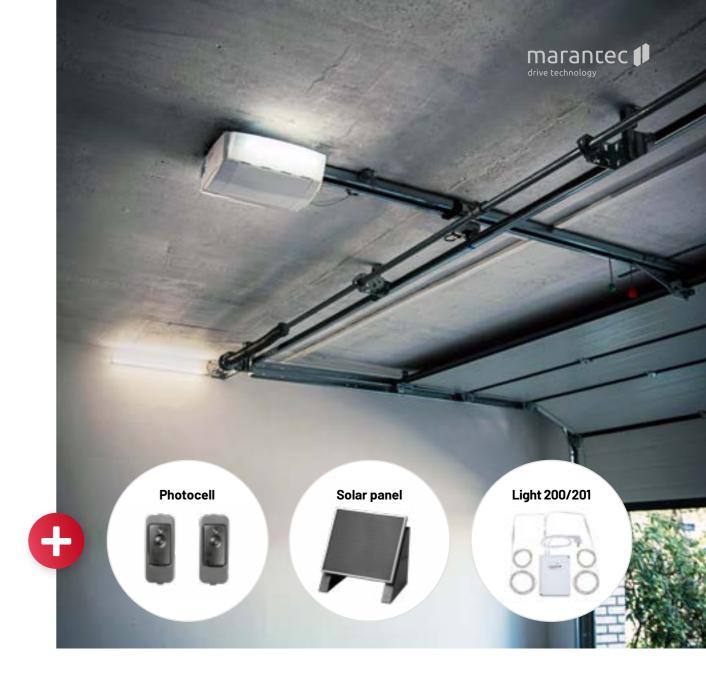

And do you know about our ventilation function? The door remains open just a

crack, so that dampness can quickly dry out but your possessions are still protected.

And the best thing: With our garage door openers and matching accessories, everything is perfectly lit even when you enter the garage at night. No stumbling about in the dark and no searching for a torch – safe, dry, flexible.

From the clever ventilation position to the smart integration of every single controller function, we integrate your garage into your life. Light 200 provides radiant light. And with Philips Hue, the light is colored. When it's cold outside, it remains warm inside even with the door closed. Cosy, convenient, and secure – no matter which band uses your garage as a stage.