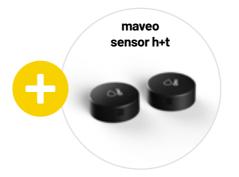

# maveo h+t sensor: measures humidity and temperature in your garage

Keep an eye on the humidity level and temperature in your garage: The maveo h+t sensor for Marantec door openers measures the temperature and humidity level in your garage. You can use this information to have your garage door open to the best possible position – for example, in a ventilation position to allow your vehicle to dry out in the garage after driving in the rain.