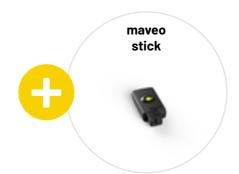

# maveo stick for smart control of an additional door

With the maveo stick, you can expand your maveo system to include an additional door, and therefore control additional Marantec openers – without the need for an external power source.