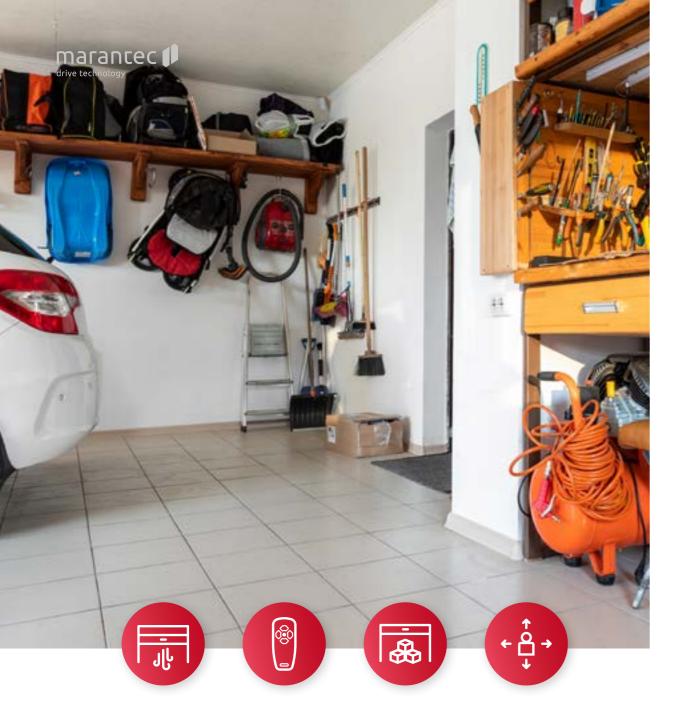

# No space?

Store your stuff in the garage: with smart protection against wind, weather, and more

Your cellar is full, but you've bought some bargains and there's no space for them?
No problem. You've got a garage, so why not store your stuff there? With the appropriate opener from Marantec, your prized possessions, and those of your loved ones, are well protected against thieves and inclement weather.

And do you know about our ventilation function? The door remains open just a

crack, so that dampness can quickly dry out but your possessions are still protected.

And the best thing: With our garage door openers and matching accessories, everything is perfectly lit even when you enter the garage at night. No stumbling about in the dark and no searching for a torch – safe, dry, flexible.