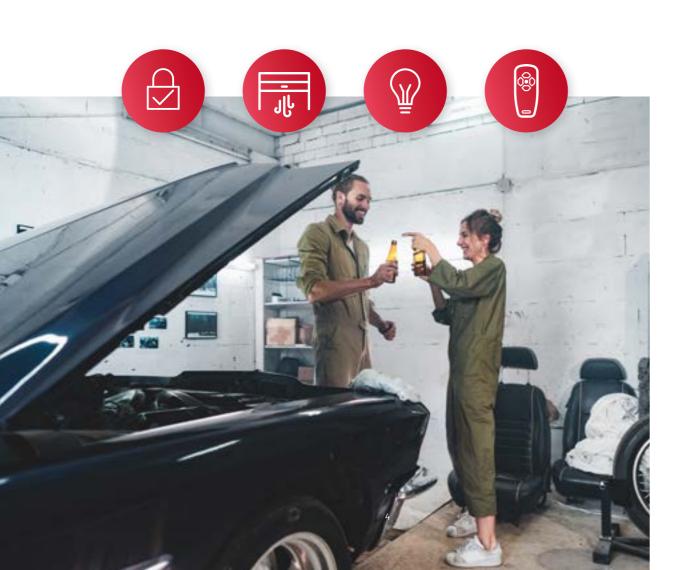

# Safe house for your car:

Even career burglars despair of our technology

Whatever you keep in your garage, whether classic old-timers or high-tech racing bikes: We protect the things you hold dear. Marantec openers protect your prized treasures in three ways at the same time: with the self-locking gear mechanism, the electronically monitored anti-opening lock

and our SafeLock tracks.

Together with an expansion kit, these provide the door with additional mechanical protection against being forced upwards. This mechanism has been certified by the Dutch institute SKG. An additional latch snaps into the track.

Our products help ensure that your treasures remain in your possession.