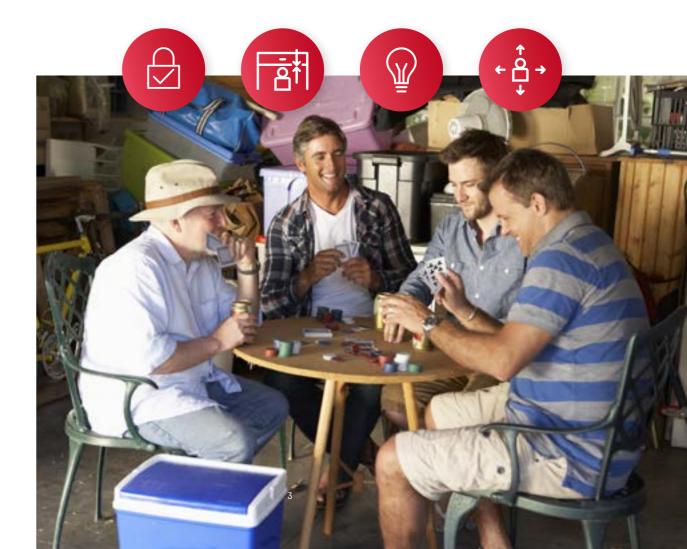

# Lights off, spotlights on

Intelligent technology transforms your garage into a party location

Living space: Life sometimes demands more space. Whether a milestone birthday, school-leaving party, stag or hen party, or simply just a barbecue for the fun of it, Marantec's intelligent technology and innovative solutions transform your garage into exactly what you need: living space.

From the clever ventilation position to the smart integration of every single controller function, we integrate your garage into your life. Light 200 provides radiant light. And with Philips Hue, the light is colored. When it's cold outside, it remains warm inside even with the door closed. Cosy, convenient, and secure – no matter which band uses your garage as a stage.