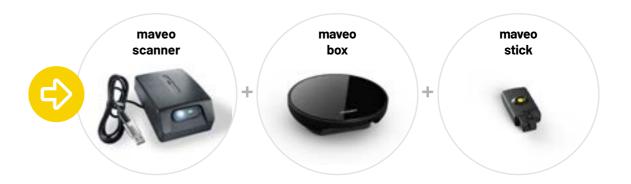

# maveo box starter bundle

The maveo starter bundle contains the maveo box plus a maveo stick for a Marantec opener for a garage door.

If you would like to control additional Marantec openers using your smartphone, you can buy additional maveo sticks separately.

# A scanner for secure package drop-offs

**Warning: practical!** With maveo, the future has already arrived. However you intend to use your garage, maveo helps you. The maveo scanner transforms your garage into a secure drop-off point for packages.

# maveo scanner – transform your garage

# into a package station

With the maveo scanner starter bundle for Marantec door openers, you transform your garage into a secure drop-off point for your online orders.

**The starter bundle includes** the maveo box, the maveo stick plus the maveo scanner -