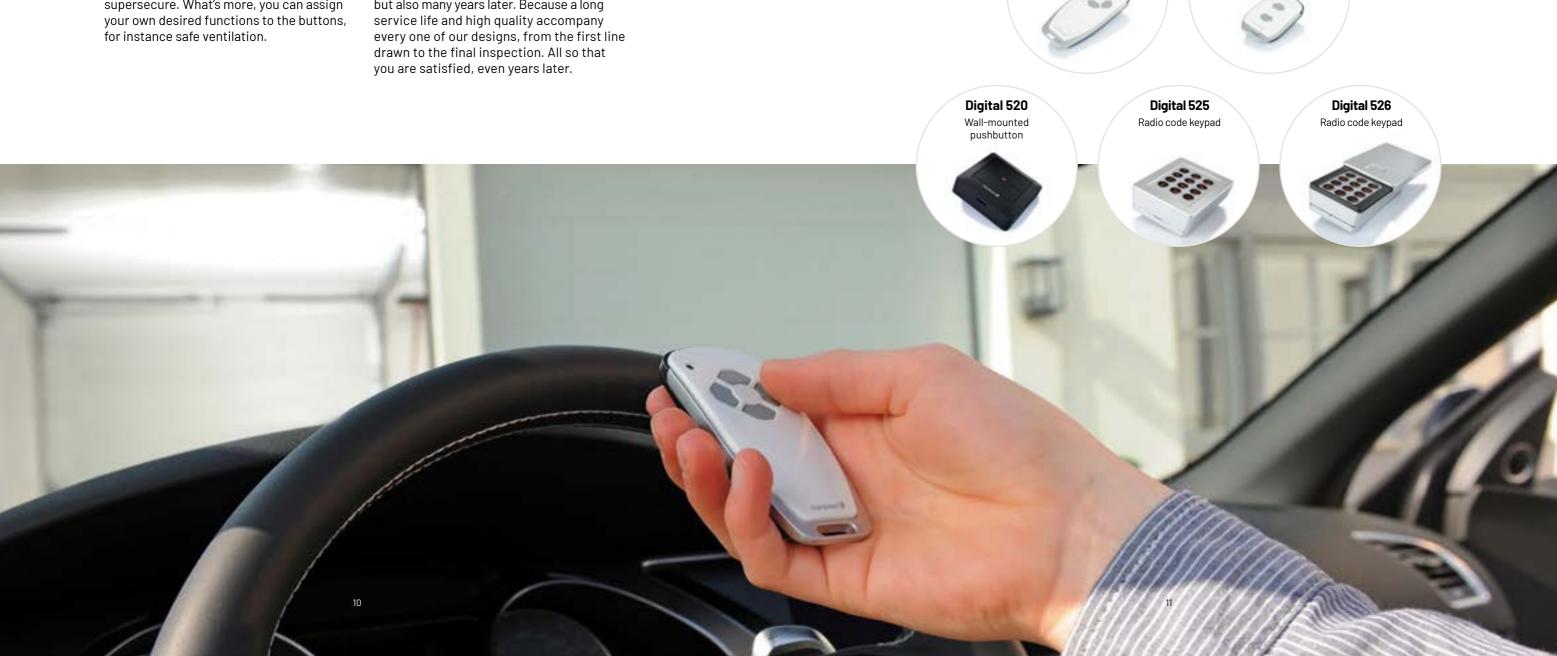

# You have the power of the keys. You alone.

Because 128-bit encryption and rolling code make your garage door opener the Fort Knox of garages. You control all openers in the Comfort 200 and 300 series with our bi·linked hand transmitters.

They are not only super-chic but also supersecure. What's more, you can assign