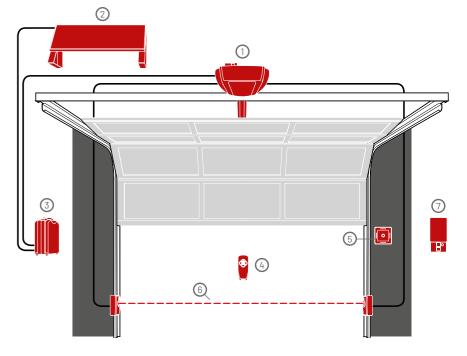

- ① Garage door opener including rail
- Solar module (only for Comfort 260 accu)
- 3 Battery backup
- (4) Radio hand transmitter
- S Radio push button
- 6 Photocells
- Radio code keypad

9