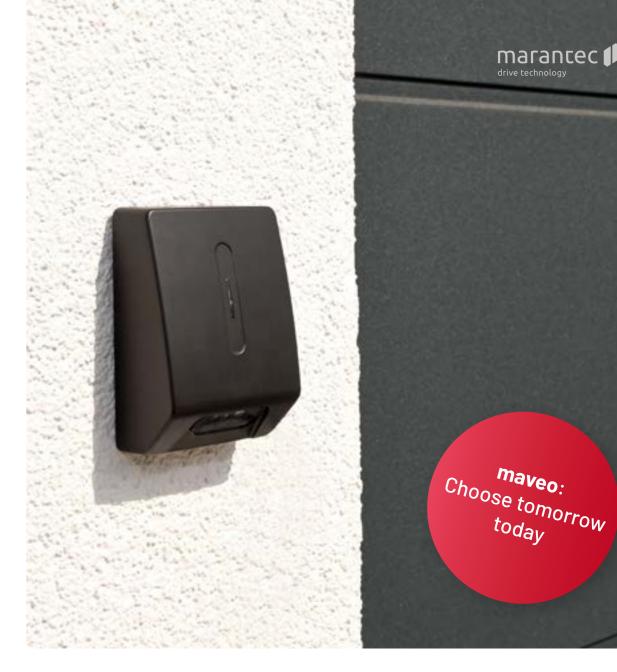

# Treat your garage to more maveo

The smart controller 'Made in Germany' is called maveo: Use it to control your garage door opener and much more, easily and conveniently using the maveo app on your smartphone. maveo has been designed not only to operate our garage door openers but also to manage other smart applications, such as monitoring and controlling house and entry gate lighting with Philips Hue, Senic, and IKEA TRÅDFRI as well as NetAtmo weather stations, smart door locks from Nuki, or our humidity sensor.

# Simple, expandable, futureproof

With maveo, door openers are easy to network – without cables – and control using your smartphone. The system is breathtakingly easy to expand. For example, hand transmitters, radio-controlled keypads, or humidity sensors are all easy to integrate. What's more, we are continuously refining maveo and our applications – and our partnerships are growing, too.

With maveo, you choose tomorrow today.

12