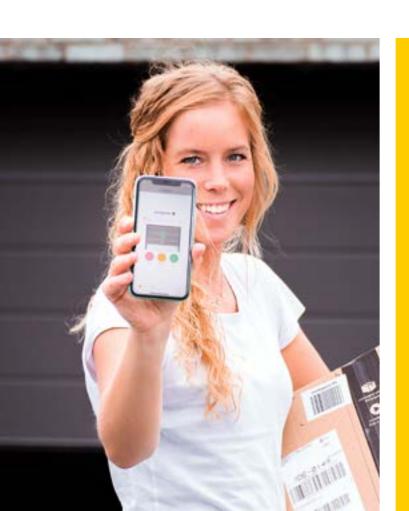

# A scanner for secure package drop-offs

**Warning: practical!** With maveo, the future has already arrived. However you intend to use your garage, maveo helps you. The maveo scanner transforms your garage into a secure drop-off point for packages.

Dropping off your packages is now this easy: Enter the tracking number into the maveo app. The courier or parcel carrier scans the delivery using the maveo scanner. The garage door opens, your package can be dropped off, and the door automatically closes again after a few seconds.

And the best thing: In the maveo app you

can see when the scanner was used and therefore when your package was delivered.

The maveo scanner can not only scan packages: It also reads barcodes and QR codes meeting industrial standards. It can therefore also be used for convenient, secure access solutions.