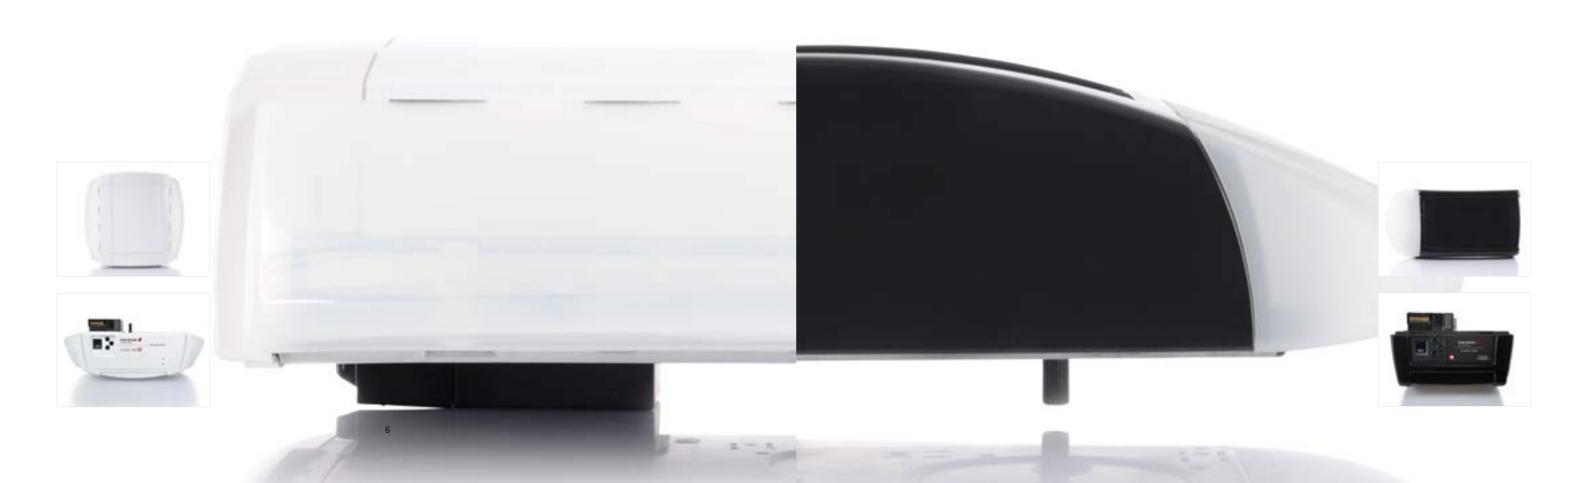

### Stylish white:

You don't want to make compromises? Then we recommend our sprinter: the Comfort 370 garage door opener. It opens all the way in only nine seconds. Or try the ultra-economical Comfort 360 or the powerful Comfort 380 garage door opener.

Each of these models has a shiny white

surface, modern LED lighting, high-speed opening, extremely economical nature, and convenient operating functions.

# Classic black:

Or choose our proven classics in black.
These openers, now in their fifth generation, undergo continuous development and reflect state-of-the-art technology:
LED lighting, a control mechanism that minimises wear and tear on the doors, sensitive obstruction detection, ease of use, and optional battery-operated and extra-high-speed versions.