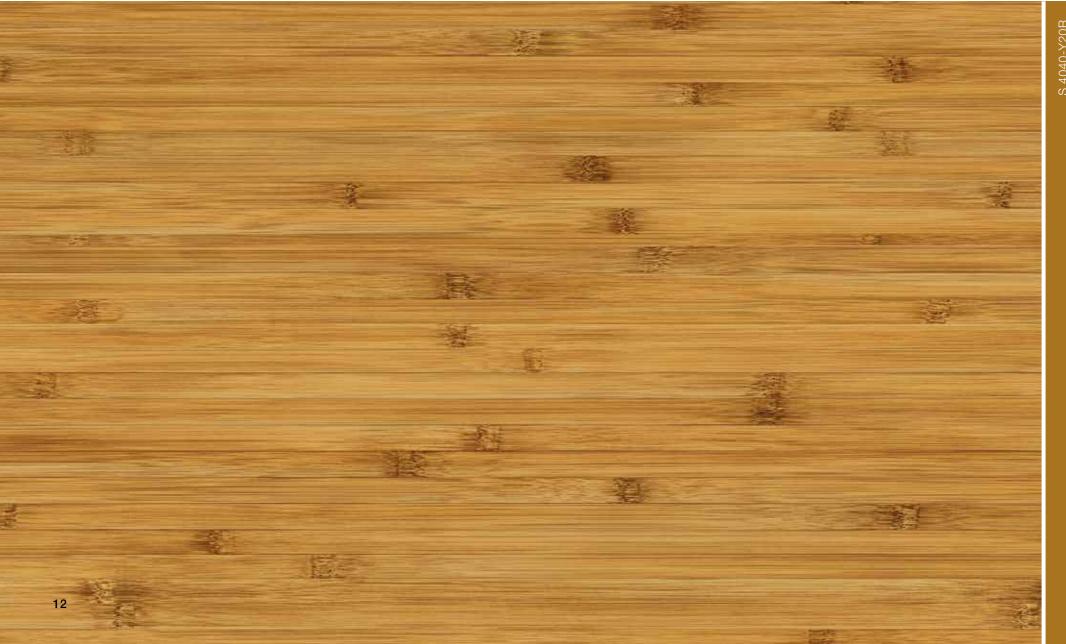

cialised dealer.



#### Door leaf design

- 42 mm thick, double-skinned LPU steel sections with PU infill
- Surface hot-galvanized on the interior and exterior
- Sections primed on the interior and exterior in Grey white, RAL 9002
- UV-resistant decor printing on the coating of the outside of the sections ensures a natural, colourfast decor appearance
- The scratch-resistant final Duragrain coating provides the exterior of the decor with continuous protection against effects of the environment, keeping the door beautiful for years to come

The 5-year guarantee refers to the colour fastness. The complete warranty conditions can be found at: www.hoermann.com

## Concrete



## Concrete



Beige



#### Mocca



Grigio



# Grigio Scuro



9

## Rusty Steel



## Rusty Steel



#### Bamboo



## Burned Oak



# Cherry



### Nature Oak



#### Pine







## Rusty Oak



## Noce Sorrento Balsamico



#### Noce Sorrento, plain



## Noce Sorrento, plain



# Sapele



# Sapele



## Sheffield



#### Teak



#### Weathered Look



## Weathered Look



## Terra Walnut



## Terra Walnut



## Colonial Walnut



## White Brushed

|  | S 1500-N |  |
|--|----------|--|
|  |          |  |
|  |          |  |
|  |          |  |
|  |          |  |
|  |          |  |
|  |          |  |

#### White Oak



## White Oiled Oak



#### Whitewashed Oak



## Whitewashed Oak



#### HÖRMANN: QUALITY WITHOUT COMPROMISE









Hörmann is the only manufacturer worldwide that offers you a complete range of all major construction components from a single source. We manufacture in highly speciali