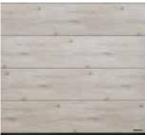

# Duragrain surface finish

Decor overview



#### Contents



4 Concrete



12 Bamboo



19 Noce Sorrento Balsamico



28 Terra Walnut



13 Burned Oak

20 Noce Sorrento, plain

30 Colonial Walnut



7 Mocca



14 Cherry





31 White Brushed



8 Grigio

24 Sheffield



32 White Oak



9 Grigio Scuro







33 White Oiled Oak



10 Rusty Steel



18 Rusty Oak



26 Weathered Look



34 Whitewashed Oak





#### Duragrain surface finish

#### Final decor coating with high-strength protective paint

The highly scratch-resistant and UV-resistant decor printing guarantees a permanently beautiful door style. The 24 decors are detailed, natural and colourfast. A harmonious, vibrant surface look is created by repeating the decor every 800 to 1300 mm (depending on the decor) and by offsetting the decor between the sections.

Duragrain doors are generally supplied in Grey white, RAL 9002, on the inside of the door. When the door is opened, a thin Grey white stripe can be seen between the sections on the outside.

Side frames and fascia panels are delivered in Woodgrain, Traffic white RAL 9016 as standard. Optionally, fascia panel and frame cladding are available in an NCS co