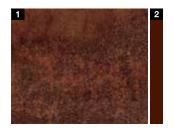

r printing guarantees a permanently beautiful door style. The 24 decors are detailed, natural and colourfast. A harmonious, vibrant surface look is created by repeating the decor every 800 to 1300 mm (depending on the decor) and by offsetting the decor between the sections.

Duragrain doors are generally supplied in Grey white, RAL 9002, on the inside of the door. When the door is opened, a thin Grey white stripe can be seen between the sections on the outside.

Side frames and fascia panels are delivered in Woodgrain, Traffic white RAL 9016 as standard. Optionally, fascia panel and frame cladding are available in an NCS colour matching the decor (see colour stripes with designation on the decor details pages from page 4) or in an individually selected RAL colour.

#### Decor detail view



Decor
Colour of optional fascia panel and frame cladding

#### Note

The colours and surfaces shown are subject to the limitations of the printing process and cannot be regarded as binding. Please consult with your local Hörmann specialised dealer.



#### Door leaf design

- 42 mm thick, double-skinned LPU steel sections with PU infill
- Surface hot-galvanized on the interior and exterior
- Sections primed on the interior and exterior in Grey white, RAL 9002
- UV-resistant decor printing on the coating of the outside of the sections ensures a natural, colourfast decor appearance
- The scratch-resistant final Duragrain coating provides the exterior of the decor with continuous protection against effects of the environment, keeping the door beautiful for years to come

The 5-year guarante