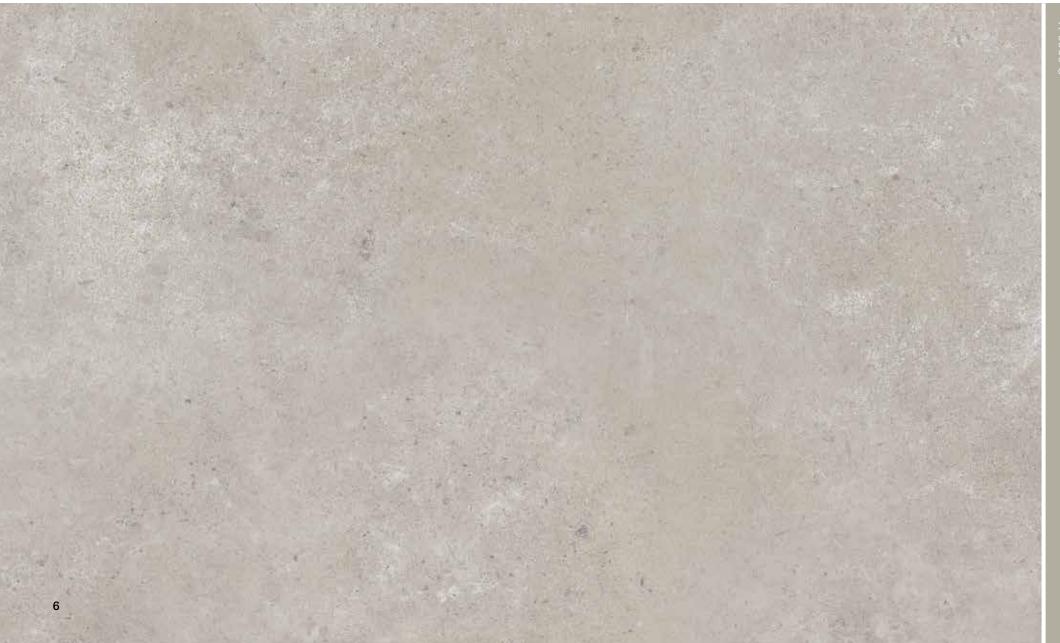

e printing process and cannot be regarded as binding. Please consult with your local Hörmann specialised dealer.



#### Door leaf design

- 42 mm thick, double-skinned LPU steel sections with PU infill
- Surface hot-galvanized on the interior and exterior
- Sections primed on the interior and exterior in Grey white, RAL 9002
- UV-resistant decor printing on the coating of the outside of the sections ensures a natural, colourfast decor appearance
- The scratch-resistant final Duragrain coating provides the exterior of the decor with continuous protection against effects of the environment, keeping the door beautiful for years to come

The 5-year guarantee refers to the colour fastness. The complete warranty conditions can be found at: www.hoermann.com

## Concrete



## Concrete



Beige



#### Mocca



Grigio



# Grigio Scuro



9

## Rusty Steel



## Rusty Steel



#### Bamboo



## Burned Oak



# Cherry



### Nature Oak



#### Pine







## Rusty Oak



## Noce Sorrento Balsamico



#### Noce Sorrento, plain



## Noce Sorrento, plain



# Sapele



# Sapele



## Sheffield



#### Teak



#### Weathered Look



## Weathered Look



## Terra Walnut



## Terra Walnut



## Colonial Walnut



## White Brushed

|  | S 1500-N |  |
|--|----------|--|
|  |          |  |
|  |          |  |
|  |          |  |
|  |          |  |
|  |          |  |
|  |          |  |

#### White Oak



## White Oiled Oak



#### Whitewashed Oak



## Whitewashed Oak



#### HÖRMANN: QUALITY WITHOUT COMPROMISE









Hörmann is the only manufacturer worldwide that offers you a complete ra