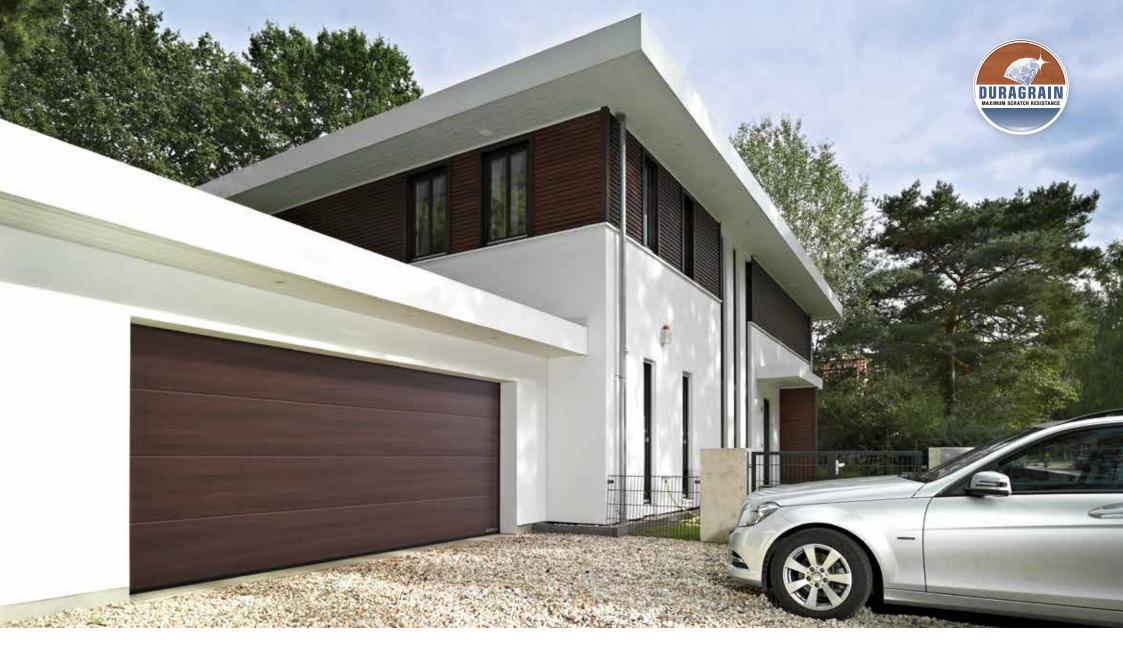

#### Final decor coating with high-strength protective paint

The highly scratch-resistant and UV-resistant decor printing guarantees a permanently beautiful door style. The 24 decors are detailed, natural and colourfast. A harmonious, vibrant surface look is created by repeating the decor every 800 to 1300 mm (depending on the decor) and by offsetting the decor between the sections.

Duragrain doors are generally supplied in Grey white, RAL 9002, on the inside of the door. When the door is opened, a thin Grey white stripe can be seen between the sections on the outside.

Side frames and fascia panels are delivered in Woodgrain, Traffic white RAL 9016 as standard. Optionally, fascia panel and frame cladding are available in an NCS colour matching the decor (see colour stripes with designation on the decor details pages from page 4) or in an individually selected RAL colour.

#### Door leaf design

- 42 mm thick, double-skinned LPU steel sections with PU infill
- Surface hot-galvanized on the interior and exterior
- Sections primed on the interior and exterior in Grey white, RAL 9002
- UV-resistant decor printing on the coating of the outside of the sections ensures a natural, colourfast decor appearance
- The scratch-resistant final Duragrain coating provides the exterior of the decor with continuous protection against effects of the environment, keeping the door beautiful for years to come