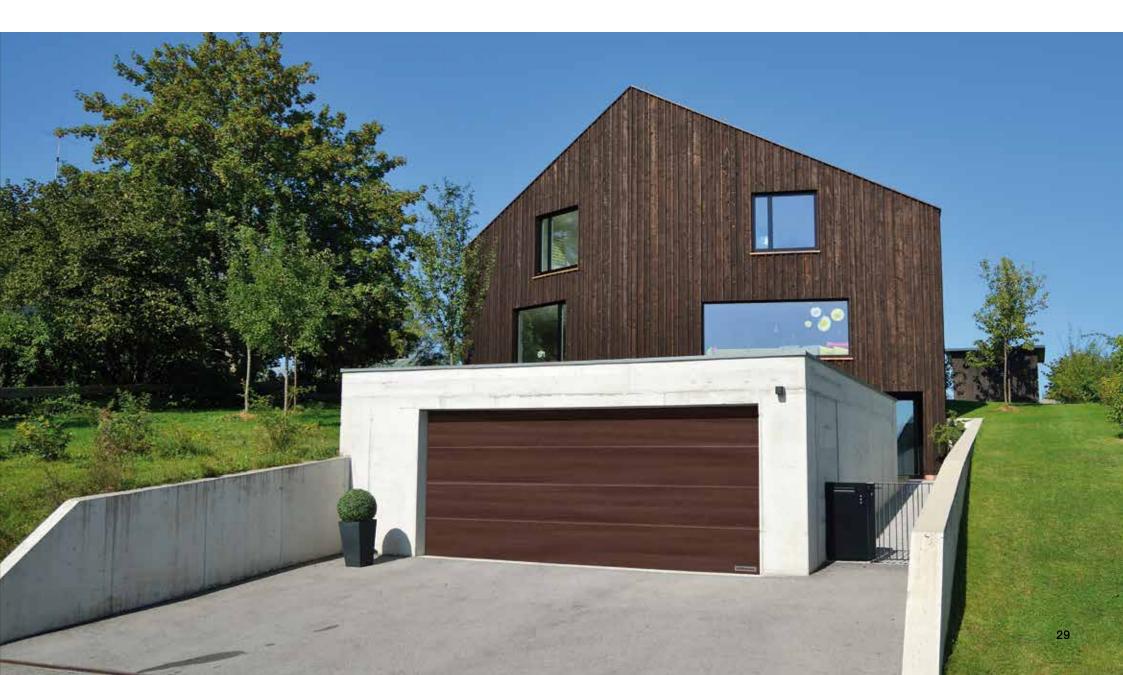

#### Door leaf design

- 42 mm thick, double-skinned LPU steel sections with PU infill
- Surface hot-galvanized on the interior and exterior
- Sections primed on the interior and exterior in Grey white, RAL 9002
- UV-resistant decor printing on the coating of the outside of the sections ensures a natural, colourfast decor appearance
- The scratch-resistant final Duragrain coating provides the exterior of the decor with continuous protection against effects of the environment, keeping the door beautiful for years to come