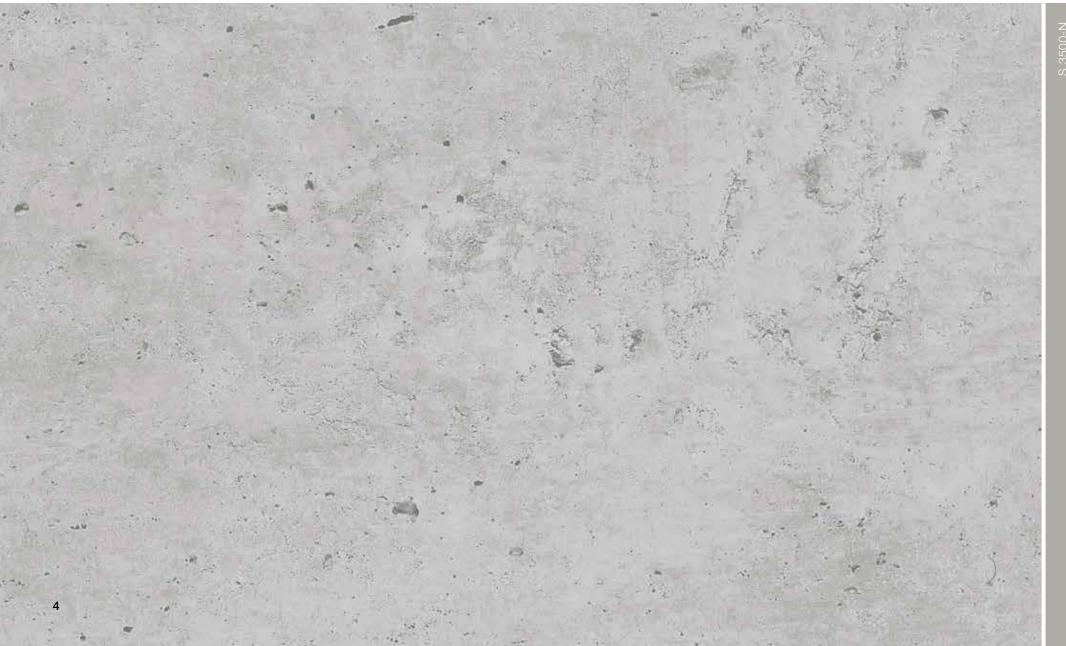

to the limitations of the printing process and cannot be regarded as binding. Please consult with your local Hörmann specialised dealer.



#### Door leaf design

- 42 mm thick, double-skinned LPU steel sections with PU infill
- Surface hot-galvanized on the interior and exterior
- Sections primed on the interior and exterior in Grey white, RAL 9002
- UV-resistant decor printing on the coating of the outside of the sections ensures a natural, colourfast decor appearance
- The scratch-resistant final Duragrain coating provides the exterior of the decor with continuous protection against effects of the environment, keeping the door beautiful for years to come

The 5-year guarantee refers to the colour fastness. The complete warranty conditions can be found at: www.hoermann.com

## Concrete



## Concrete



Beige



#### Mocca



Grigio



# Grigio Scuro



9

## Rusty Steel



## Rusty Steel



#### Bamboo



## Burned Oak



# Cherry



### Nature Oak



#### Pine







## Rusty Oak



## Noce Sorrento Balsamico



#### Noce Sorrento, plain



## Noce Sorrento, plain



# Sapele



# Sapele



## Sheffield



#### Teak



#### Weathered Look



## Weathered Look



## Terra Walnut



## Terra Walnut



## Colonial Walnut



## White Brushed

|  | S 1500-N |  |
|--|----------|--|
|  |          |  |
|  |          |  |
|  |          |  |
|  |          |  |
|  |          |  |
|  |          |  |

#### White Oak



## White Oiled Oak



#### Whitewashed Oak



## Whitewashed Oak



#### HÖRMANN: QUALITY WITHOUT COMPROMISE









Hörmann is the only manufacturer worldwide that