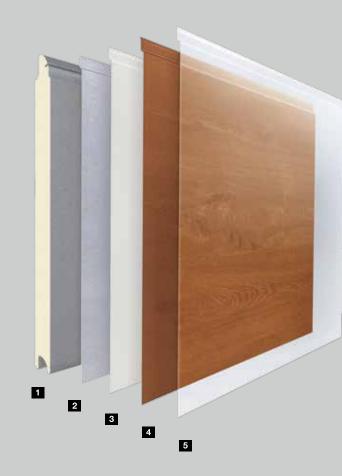

#### Door leaf design

- 42 mm thick, double-skinned LPU steel sections with PU infill
- Surface hot-galvanized on the interior and exterior
- Sections primed on the interior and exterior in Grey white, RAL 9002
- UV-resistant decor printing on the coating of the outside of the sections ensures a natural, colourfast decor appearance
- The scratch-resistant final Duragrain coating provides the exterior of the decor with continuous protection against effects of the environment, keeping the door beautiful for years to come

#### Decor detail view

Decor
Colour of optional fascia panel and frame cladding