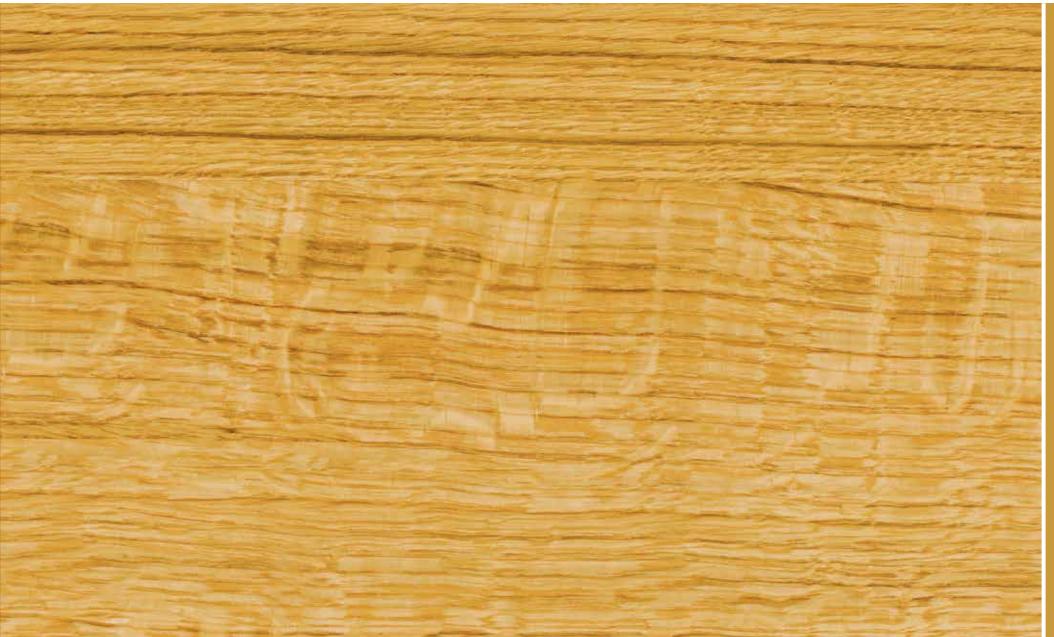

mm thick, double-skinned LPU steel sections with PU infill
- Surface hot-galvanized on the interior and exterior
- Sections primed on the interior and exterior in Grey white, RAL 9002
- UV-resistant decor printing on the coating of the outside of the sections ensures a natural, colourfast decor appearance
- The scratch-resistant final Duragrain coating provides the exterior of the decor with continuous protection against effects of the environment, keeping the door beautiful for years to come

The 5-year guarantee refers to the colour fastness. The complete warranty conditions can be found at: www.hoermann.com

## Concrete



## Concrete



Beige



#### Mocca



Grigio



# Grigio Scuro



9

## Rusty Steel



## Rusty Steel



#### Bamboo



## Burned Oak



# Cherry



### Nature Oak



#### Pine







## Rusty Oak



## Noce Sorrento Balsamico



#### Noce Sorrento, plain



## Noce Sorrento, plain



# Sapele



# Sapele



## Sheffield



#### Teak



#### Weathered Look



## Weathered Look



## Terra Walnut



## Terra Walnut



## Colonial Walnut



## White Brushed

|  | S 1500-N |  |
|--|----------|--|
|  |          |  |
|  |          |  |
|  |          |  |
|  |          |  |
|  |          |  |
|  |          |  |

#### White Oak



## White Oiled Oak



#### Whitewashed Oak



## Whitewashed Oak



#### HÖRMANN: QUALITY WITHOUT COMPROMISE









Hörmann is the only manufacturer worldwide that offers you a complete range of all major construction components from a single source. We manufacture in highly specialised factories using state-of-the-art production