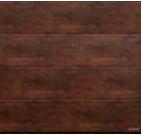

# Duragrain surface finish

Decor overview



#### Contents



4 Concrete



12 Bamboo



19 Noce Sorrento Balsamico



28 Terra Walnut



13 Burned Oak

20 Noce Sorrento, plain

30 Colonial Walnut



7 Mocca



14 Cherry





31 White Brushed



8 Grigio

24 Sheffield



32 White Oak



9 Grigio Scuro







33 White Oiled Oak



10 Rusty Steel



18 Rusty Oak



26 Weathered Look



34 Whitewashed Oak





#### Duragrain surface finish

#### Final decor coating with high-strength protective paint

The highly scratch-resistant and UV-resistant decor printing guarantees a permanently beautiful door style. The 24 decors are detailed, natural and colourfast. A harmonious, vibrant surface look is created by repeating the decor every 800 to 1300 mm (depending on the decor) and by offsetting the decor between the sections.

Duragrain doors are generally supplied in Grey white, RAL 9002, on the inside of the door. When the door is opened, a thin Grey white stripe can be seen between the sections on the outside.

Side frames and fascia panels are delivered in Woodgrain, Traffic white RAL 9016 as standard. Optionally, fas