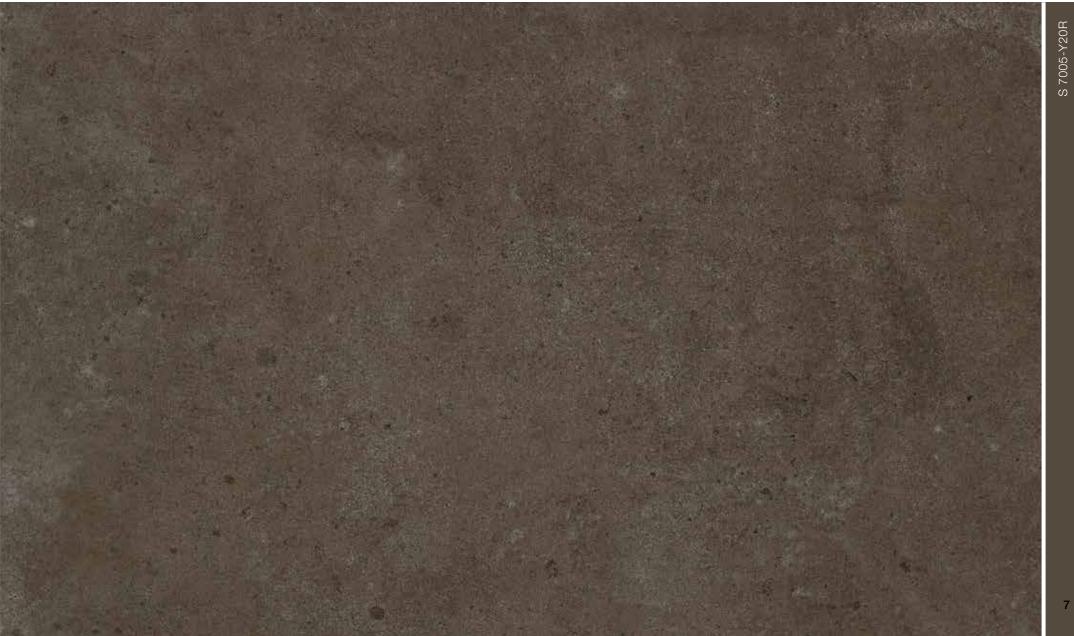

cess and cannot be regarded as binding. Please consult with your local Hörmann specialised dealer.



#### Door leaf design

- 42 mm thick, double-skinned LPU steel sections with PU infill
- Surface hot-galvanized on the interior and exterior
- Sections primed on the interior and exterior in Grey white, RAL 9002
- UV-resistant decor printing on the coating of the outside of the sections ensures a natural, colourfast decor appearance
- The scratch-resistant final Duragrain coating provides the exterior of the decor with continuous protection against effects of the environment, keeping the door beautiful for years to come

The 5-year guarantee refers to the colour fastness. The complete warranty conditions can be found at: www.hoermann.com

## Concrete



## Concrete



Beige



#### Mocca



Grigio



# Grigio Scuro



9

## Rusty Steel



## Rusty Steel



#### Bamboo



## Burned Oak



# Cherry



### Nature Oak



#### Pine







## Rusty Oak



## Noce Sorrento Balsamico



#### Noce Sorrento, plain



## Noce Sorrento, plain



# Sapele



# Sapele



## Sheffield



#### Teak



#### Weathered Look



## Weathered Look



## Terra Walnut



## Terra Walnut



## Colonial Walnut



## White Brushed

|  | S 1500-N |  |
|--|----------|--|
|  |          |  |
|  |          |  |
|  |          |  |
|  |          |  |
|  |          |  |
|  |          |  |

#### White Oak



## White Oiled Oak



#### Whitewashed Oak



## Whitewashed Oak



#### HÖRMANN: QUALITY WITHOUT COMPROMISE









Hörmann is the only manufacturer worldwide that offers you a complete range of all maj