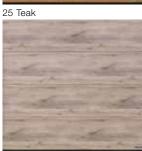

# Duragrain surface finish

Decor overview



#### Contents



4 Concrete



12 Bamboo



19 Noce Sorrento Balsamico



28 Terra Walnut



13 Burned Oak

20 Noce Sorrento, plain

30 Colonial Walnut



7 Mocca



14 Cherry





31 White Brushed



8 Grigio

24 Sheffield



32 White Oak



9 Grigio Scuro







33 White Oiled Oak



10 Rusty Steel



18 Rusty Oak



26 Weathered Look



34 Whitewashed Oak





#### Duragrain surface finish

#### Final decor coating with high-strength protective paint

The highly scratch-resistant and UV-resistant decor printing guarantees a permanently beautiful door style. The 24 decors are detailed, natural and colourfast. A harmonious, vibrant surface look is created by repeating the decor every 800 to 1300 mm (depending on the decor) and by offsetting the decor between the sections.

Duragrain doors are generally supplied in Grey white, RAL 9002, on the inside of the door. When the door is opened, a thin Grey white stripe can be seen between the sections on the outside.

Side frames and fascia panels are delivered in Woodgrain, Traffic white RAL 9016 as sta