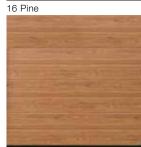

# Duragrain surface finish

Decor overview



#### Contents



4 Concrete



12 Bamboo



19 Noce Sorrento Balsamico



28 Terra Walnut



13 Burned Oak

20 Noce Sorrento, plain

30 Colonial Walnut



7 Mocca



14 Cherry





31 White Brushed



8 Grigio

24 Sheffield



32 White Oak



9 Grigio Scuro







33 White Oiled Oak



10 Rusty Steel



18 Rusty Oak



26 Weathered Look



34 Whitewashed Oak





#### Duragrain surface finish

#### Final decor coating with high-strength protective paint

The highly scratch-resistant and UV-resistant decor printing guarantees a permanently beautiful door style. The 24 decors are detailed, natural and colourfast. A harmonious, vibrant surface look is created by repeating the decor every 800 to 1300 mm (depending on the decor) and by offsetting the decor between the sections.

Duragrain doors are generally supplied in Grey white, RAL 9002, on the inside of the door. When the door is opened, a thin Grey white stripe can be seen between the sections on the outside.

Side frames and fascia panels are delivered in Woodgrain, Traffic white RAL 9016 as s