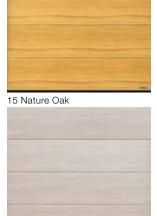

# Duragrain surface finish

Decor overview



#### Contents



4 Concrete



12 Bamboo



19 Noce Sorrento Balsamico



28 Terra Walnut



13 Burned Oak

20 Noce Sorrento, plain

30 Colonial Walnut



7 Mocca



14 Cherry





31 White Brushed



8 Grigio

24 Sheffield



32 White Oak



9 Grigio Scuro







33 White Oiled Oak



10 Rusty Steel



18 Rusty Oak



26 Weathered Look



34 Whitewashed Oak





#### Duragrain surface finish

#### Final decor coating with high-strength protective paint

The highly scratch-resistant and UV-resistant decor printing guarantees a permanently beautiful door style. The 24 decors are detailed, natural and colourfast. A harmonious, vibrant surface look is created by repeating the decor every 800 to 1300 mm (depending on the decor) and by offsetting the decor between the sections.

Duragrain doors are generally supplied in Grey white, RAL 9002, on the inside of the door. When the door is opened, a thin Grey white stripe can be seen between the sections on the outside.

Side frames and fascia