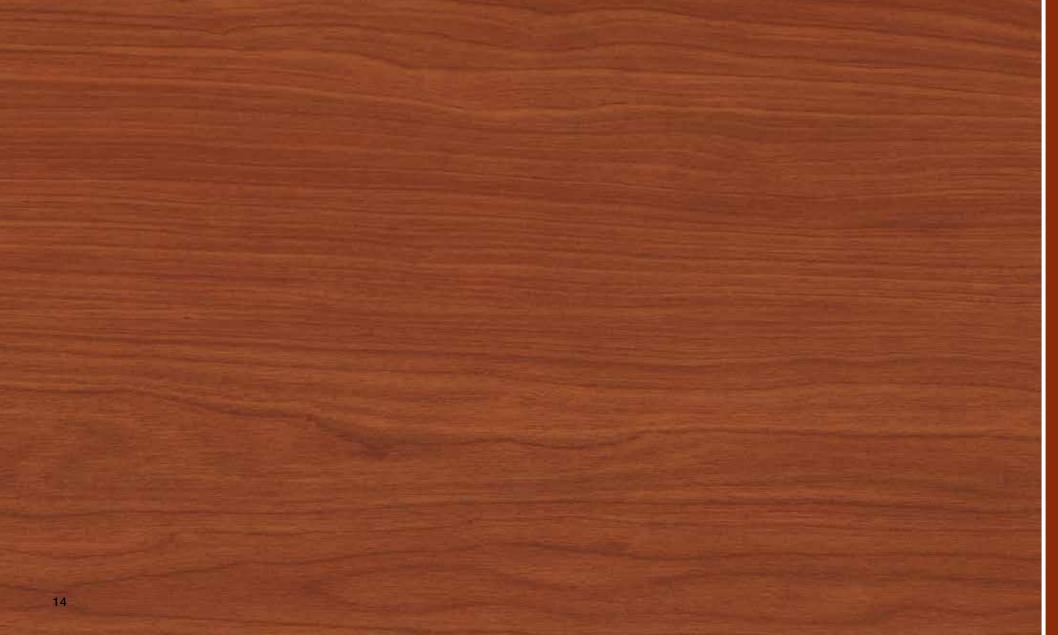

leaf design

- 42 mm thick, double-skinned LPU steel sections with PU infill
- Surface hot-galvanized on the interior and exterior
- Sections primed on the interior and exterior in Grey white, RAL 9002
- UV-resistant decor printing on the coating of the outside of the sections ensures a natural, colourfast decor appearance
- The scratch-resistant final Duragrain coating provides the exterior of the decor with continuous protection against effects of the environment, keeping the door beautiful for years to come

The 5-year guarantee refers to the colour fastness. The complete warranty conditions can be found at: www.hoermann.com

## Concrete



## Concrete



Beige



#### Mocca



Grigio



# Grigio Scuro



9

## Rusty Steel



## Rusty Steel



#### Bamboo



## Burned Oak



# Cherry



### Nature Oak



#### Pine







## Rusty Oak



## Noce Sorrento Balsamico



#### Noce Sorrento, plain



## Noce Sorrento, plain



# Sapele



# Sapele



## Sheffield



#### Teak



#### Weathered Look



## Weathered Look



## Terra Walnut



## Terra Walnut



## Colonial Walnut



## White Brushed

|  | S 1500-N |  |
|--|----------|--|
|  |          |  |
|  |          |  |
|  |          |  |
|  |          |  |
|  |          |  |
|  |          |  |

#### White Oak



## White Oiled Oak



#### Whitewashed Oak



## Whitewashed Oak



#### HÖRMANN: QUALITY WITHOUT COMPROMISE









Hörmann is the only manufacturer worldwide that offers you a complete range of all major construction components from a single source. We manufacture in highly specialised factories using state-of-