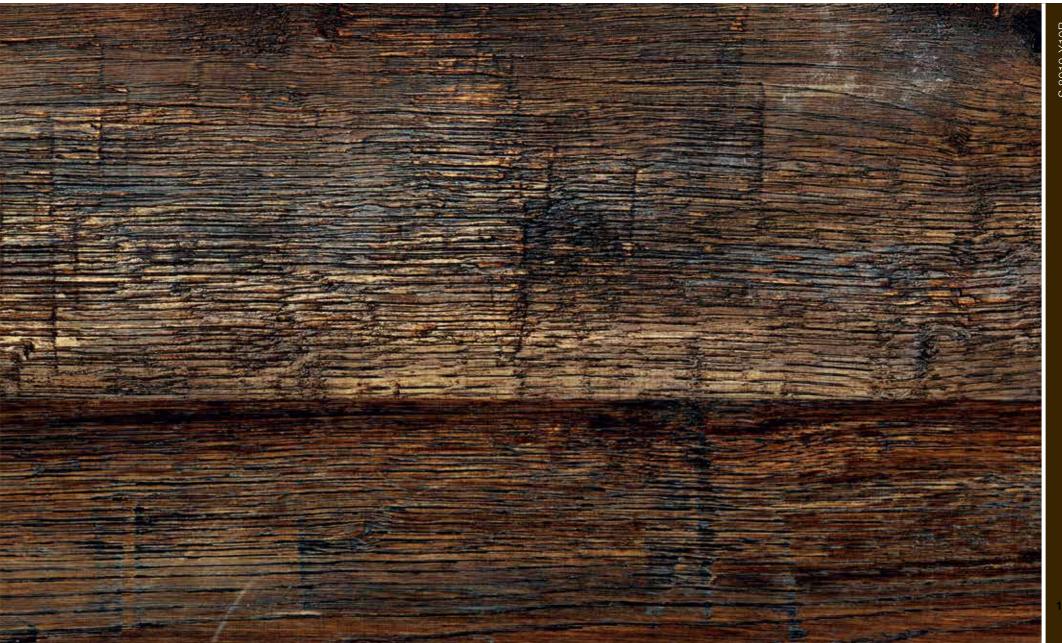

#### Door leaf design

- 42 mm thick, double-skinned LPU steel sections with PU infill
- Surface hot-galvanized on the interior and exterior
- Sections primed on the interior and exterior in Grey white, RAL 9002
- UV-resistant decor printing on the coating of the outside of the sections ensures a natural, colourfast decor appearance
- The scratch-resistant final Duragrain coating provides the exterior of the decor with continuous protection against effects of the environment, keeping the door beautiful for years to come

The 5-year guarantee refers to the colour fastness. The complete warranty conditions can be found at: www.hoermann.com

## Concrete



## Concrete



Beige



#### Mocca



Grigio



# Grigio Scuro



9

## Rusty Steel



## Rusty Steel



#### Bamboo



## Burned Oak



# Cherry



### Nature Oak



#### Pine







## Rusty Oak



## Noce Sorrento Balsamico



#### Noce Sorrento, plain



## Noce Sorrento, plain



# Sapele



# Sapele



## Sheffield



#### Teak



#### Weathered Look



## Weathered Look



## Terra Walnut



## Terra Walnut



## Colonial Walnut



## White Brushed

|  | S 1500-N |  |
|--|----------|--|
|  |          |  |
|  |          |  |
|  |          |  |
|  |          |  |
|  |          |  |
|  |          |  |

#### White Oak



## White Oiled Oak



#### Whitewashed Oak



## Whitewashed Oak



#### HÖRMANN: QUALITY WITHOUT COMPROMISE









Hörmann is the only manufacturer worldwide that offers you a complete range of all major construction components from a single source. We manufacture in highly specialised factories usi