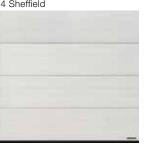

# Duragrain surface finish

Decor overview



#### Contents



4 Concrete



12 Bamboo



19 Noce Sorrento Balsamico



28 Terra Walnut



13 Burned Oak

20 Noce Sorrento, plain

30 Colonial Walnut



7 Mocca



14 Cherry





31 White Brushed



8 Grigio

24 Sheffield



32 White Oak



9 Grigio Scuro







33 White Oiled Oak



10 Rusty Steel



18 Rusty Oak



26 Weathered Look



34 Whitewashed Oak





#### Duragrain surface finish

#### Final decor coating with high-strength protective paint

The highly scratch-resistant and UV-resistant decor printing guarantees a permanently beautiful door style. The 24 decors are detailed, natural and colourfast. A harmonious, vibrant surface look is created by repeating the decor every 800 to 1300 mm (depending on the decor) and by offsetting the decor between the sections.

Duragrain doors are generally supplied in Grey white, RAL 9002, on the inside of the door. When the door is opened, a thin Grey white stripe can be seen between the sections on the outside.

Side frames and fascia panels are delivered in Wo