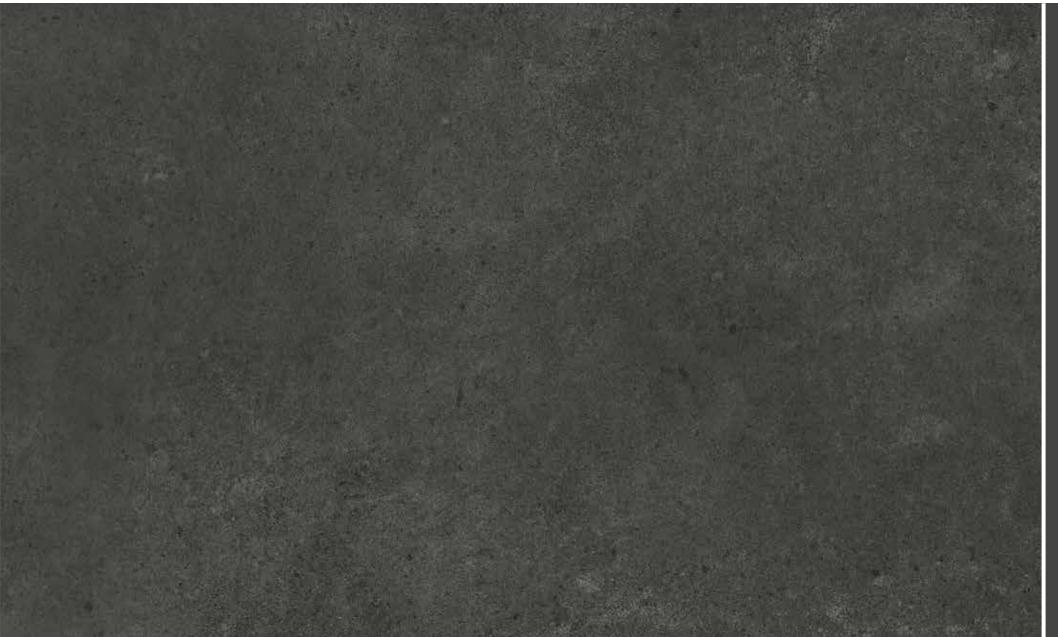

as binding. Please consult with your local Hörmann specialised dealer.



#### Door leaf design

- 42 mm thick, double-skinned LPU steel sections with PU infill
- Surface hot-galvanized on the interior and exterior
- Sections primed on the interior and exterior in Grey white, RAL 9002
- UV-resistant decor printing on the coating of the outside of the sections ensures a natural, colourfast decor appearance
- The scratch-resistant final Duragrain coating provides the exterior of the decor with continuous protection against effects of the environment, keeping the door beautiful for years to come

The 5-year guarantee refers to the colour fastness. The complete warranty conditions can be found at: www.hoermann.com

## Concrete



## Concrete



Beige



#### Mocca



Grigio



# Grigio Scuro



9

## Rusty Steel



## Rusty Steel



#### Bamboo



## Burned Oak



# Cherry



### Nature Oak



#### Pine







## Rusty Oak



## Noce Sorrento Balsamico



#### Noce Sorrento, plain



## Noce Sorrento, plain



# Sapele



# Sapele



## Sheffield



#### Teak



#### Weathered Look



## Weathered Look



## Terra Walnut



## Terra Walnut



## Colonial Walnut



## White Brushed

|  | S 1500-N |  |
|--|----------|--|
|  |          |  |
|  |          |  |
|  |          |  |
|  |          |  |
|  |          |  |
|  |          |  |

#### White Oak



## White Oiled Oak



#### Whitewashed Oak



## Whitewashed Oak



#### HÖRMANN: QUALITY WITHOUT COMPROMISE









Hörmann is the only manufacturer worldwide that offers you a complete range of all major construction components f