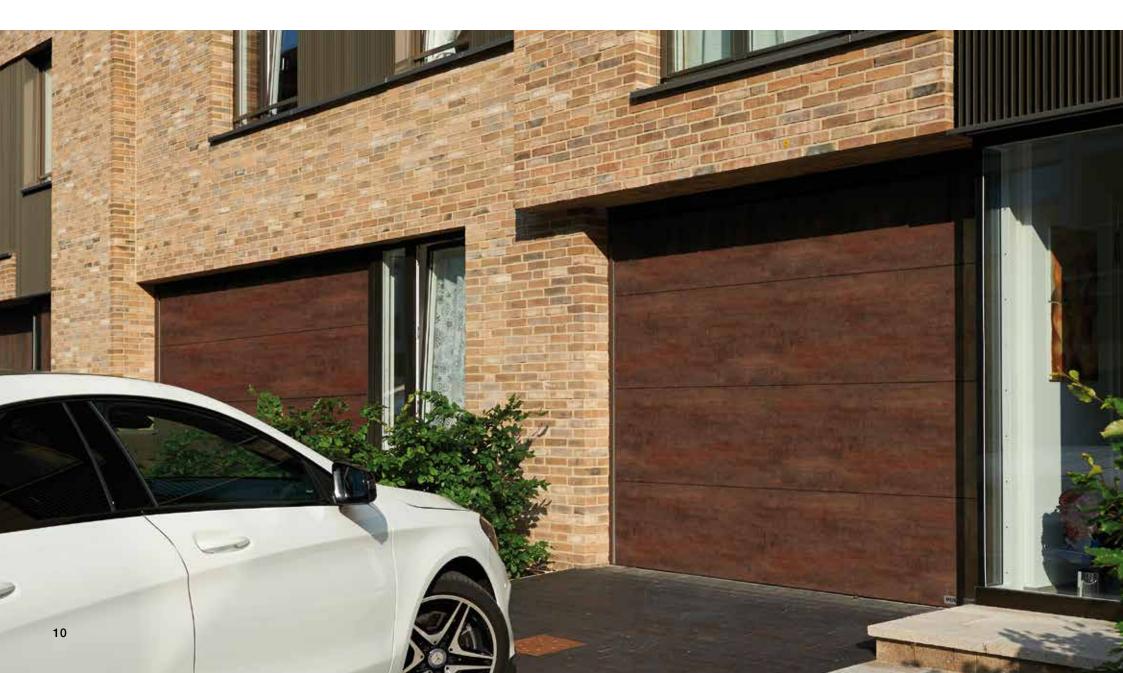

nsult with your local Hörmann specialised dealer.



#### Door leaf design

- 42 mm thick, double-skinned LPU steel sections with PU infill
- Surface hot-galvanized on the interior and exterior
- Sections primed on the interior and exterior in Grey white, RAL 9002
- UV-resistant decor printing on the coating of the outside of the sections ensures a natural, colourfast decor appearance
- The scratch-resistant final Duragrain coating provides the exterior of the decor with continuous protection against effects of the environment, keeping the door beautiful for years to come

The 5-year guarantee refers to the colour fastness. The complete warranty conditions can be found at: www.hoermann.com

## Concrete



## Concrete



Beige



#### Mocca



Grigio



# Grigio Scuro



9

## Rusty Steel



## Rusty Steel



#### Bamboo



## Burned Oak



# Cherry



### Nature Oak



#### Pine







## Rusty Oak



## Noce Sorrento Balsamico



#### Noce Sorrento, plain



## Noce Sorrento, plain



# Sapele



# Sapele



## Sheffield



#### Teak



#### Weathered Look



## Weathered Look



## Terra Walnut



## Terra Walnut



## Colonial Walnut



## White Brushed

|  | S 1500-N |  |
|--|----------|--|
|  |          |  |
|  |          |  |
|  |          |  |
|  |          |  |
|  |          |  |
|  |          |  |

#### White Oak



## White Oiled Oak



#### Whitewashed Oak



## Whitewashed Oak



#### HÖRMANN: QUALITY WITHOUT COMPROMISE









Hörmann is the only manufacturer worldwide that offers you a complete range of all major construction components from a single source.