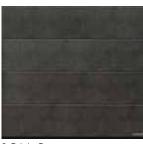

# Duragrain surface finish

Decor overview



#### Contents



4 Concrete



12 Bamboo



19 Noce Sorrento Balsamico



28 Terra Walnut



13 Burned Oak

20 Noce Sorrento, plain

30 Colonial Walnut



7 Mocca



14 Cherry





31 White Brushed



8 Grigio

24 Sheffield



32 White Oak



9 Grigio Scuro







33 White Oiled Oak



10 Rusty Steel



18 Rusty Oak



26 Weathered Look



34 Whitewashed Oak





#### Duragrain surface finish

#### Final decor coating with high-strength protective paint

The highly scratch-resistant and UV-resistant decor printing guarantees a permanently beautiful door style. The 24 decors are detailed, natural and colourfast. A harmonious, vibrant surface look is created by repeating the decor every 800 to 1300 mm (depending on the decor) and by offsetting the decor between the sections.

Duragrain doors are generally supplied in Grey white, RAL 9002, on the inside of the door. When the door is opened, a thin Grey white stripe can be seen between the sections on the outside.

Side frames and fascia panels are delivered in Woodgrain, Traffic