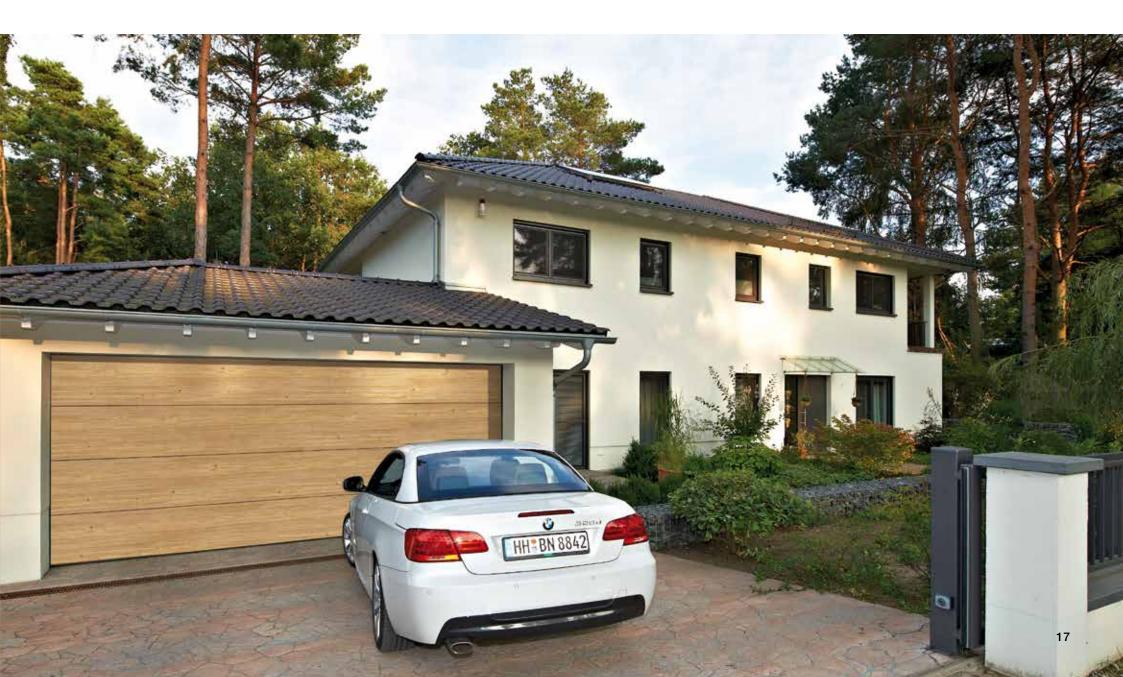

#### Door leaf design

- 42 mm thick, double-skinned LPU steel sections with PU infill
- Surface hot-galvanized on the interior and exterior
- Sections primed on the interior and exterior in Grey white, RAL 9002
- UV-resistant decor printing on the coating of the outside of the sections ensures a natural, colourfast decor appearance
- The scratch-resistant final Duragrain coating provides the exterior of the decor with continuous protection against effects of the environment, keeping the door beautiful for years to come

Duragrain doors are generally supplied in Grey white, RAL 9002, on the inside of the door. When the door is opened, a thin Grey white stripe can be seen between the sections on the outside.

Side frames and fascia panels are delivered in Woodgrain, Traffic white RAL 9016 as standard. Optionally, fascia panel and frame cladding are available in an NCS colour matching the decor (see colour stripes with designation on the decor details pages from page 4) or in an individually selected RAL colour.