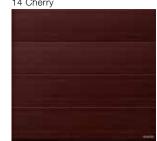

# Duragrain surface finish

Decor overview



#### Contents



4 Concrete



12 Bamboo



19 Noce Sorrento Balsamico



28 Terra Walnut



13 Burned Oak

20 Noce Sorrento, plain

30 Colonial Walnut



7 Mocca



14 Cherry





31 White Brushed



8 Grigio

24 Sheffield



32 White Oak



9 Grigio Scuro







33 White Oiled Oak



10 Rusty Steel



18 Rusty Oak



26 Weathered Look



34 Whitewashed Oak





#### Duragrain surface finish

#### Final decor coating with high-strength protective paint

The highly scratch-resistant and UV-resistant decor printing guarantees a permanently beautiful door style. The 24 decors are detailed, natural and colourfast. A harmonious, vibrant surface look is created by repeating the decor every 800 to 1300 mm (depending on the decor) and by offsetting the decor between the sections.

Duragrain doors are generally supplied in Grey white, RAL 9002, on the inside of the door. When the door is opened, a thin Grey white stripe can be seen between the sections on the outside.

S