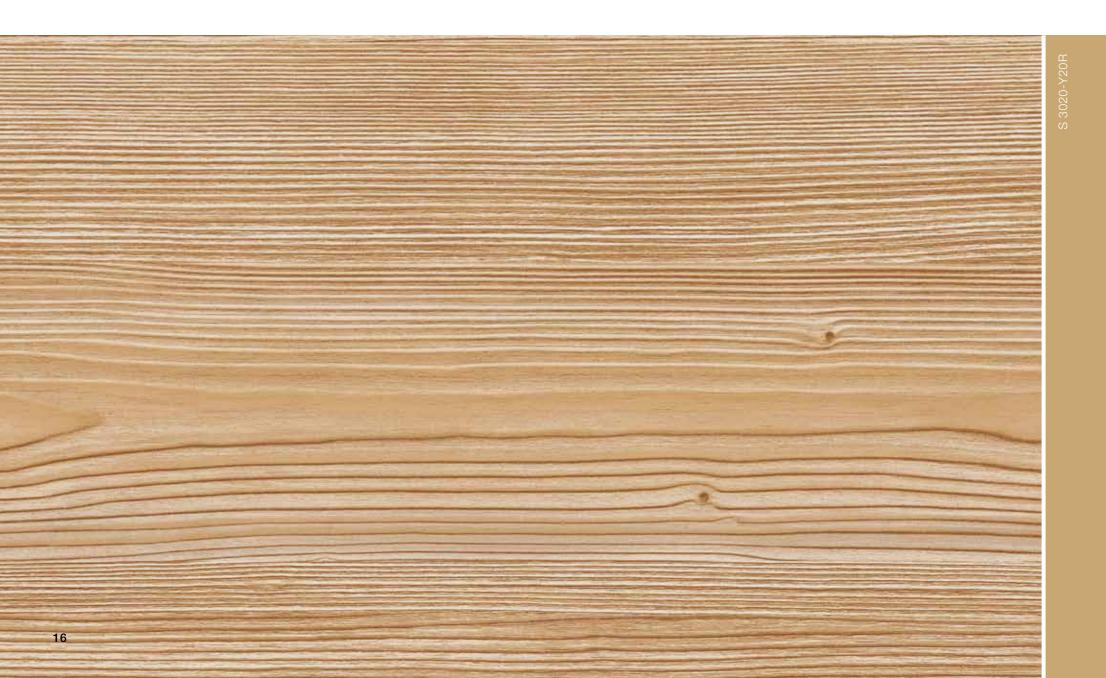

uble-skinned LPU steel sections with PU infill
- Surface hot-galvanized on the interior and exterior
- Sections primed on the interior and exterior in Grey white, RAL 9002
- UV-resistant decor printing on the coating of the outside of the sections ensures a natural, colourfast decor appearance
- The scratch-resistant final Duragrain coating provides the exterior of the decor with continuous protection against effects of the environment, keeping the door beautiful for years to come

The 5-year guarantee refers to the colour fastness. The complete warranty conditions can be found at: www.hoermann.com

## Concrete



## Concrete



Beige



#### Mocca



Grigio



# Grigio Scuro



9

## Rusty Steel



## Rusty Steel



#### Bamboo



## Burned Oak



# Cherry



### Nature Oak



#### Pine







## Rusty Oak



## Noce Sorrento Balsamico



#### Noce Sorrento, plain



## Noce Sorrento, plain



# Sapele



# Sapele



## Sheffield



#### Teak



#### Weathered Look



## Weathered Look



## Terra Walnut



## Terra Walnut



## Colonial Walnut



## White Brushed

|  | S 1500-N |  |
|--|----------|--|
|  |          |  |
|  |          |  |
|  |          |  |
|  |          |  |
|  |          |  |
|  |          |  |

#### White Oak



## White Oiled Oak



#### Whitewashed Oak



## Whitewashed Oak



#### HÖRMANN: QUALITY WITHOUT COMPROMISE









Hörmann is the only manufacturer worldwide that offers you a complete range of all major construction components from a single source. We manufacture in highly specialised factories using state-of-the-art production technologies