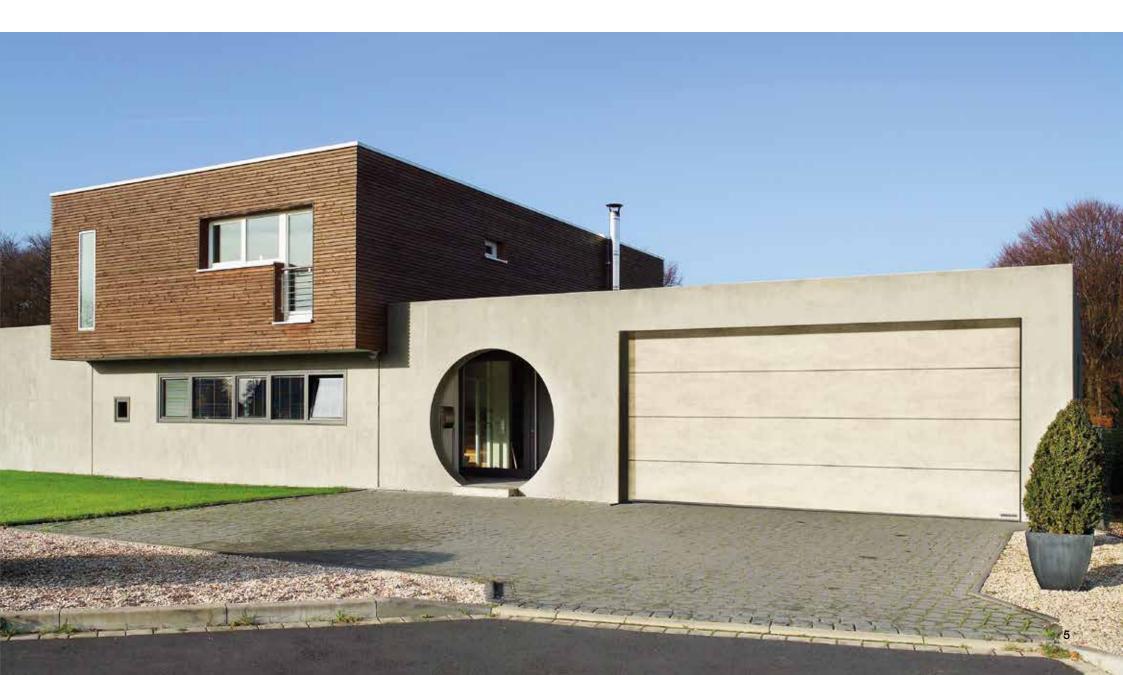

# Duragrain surface finish

Decor overview

#### Duragrain surface finish

#### Final decor coating with high-strength protective paint

The highly scratch-resistant and UV-resistant decor printing guarantees a permanently beautiful door style. The 24 decors are detailed, natural and colourfast. A harmonious, vibrant surface look is created by repeating the decor every 800 to 1300 mm (depending on the decor) and by offsetting the decor between the sections.

Duragrain doors are generally supplied in Grey white, RAL 9002, on the inside of the door. When the door is opened, a thin Grey white stripe can be seen between the sections on the outside.

Side frames and fascia panels are delivered in Woodgrain, Traffic white RAL 9016 as standard. Optionally, fascia panel and frame cladding are available in an NCS colour matching the decor (see colour stripes with designation on the decor details pages from page 4) or in an individually selected RAL colour.