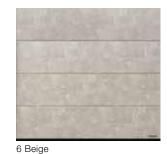

# Duragrain surface finish

Decor overview



#### Contents



4 Concrete



12 Bamboo



19 Noce Sorrento Balsamico



28 Terra Walnut



13 Burned Oak

20 Noce Sorrento, plain

30 Colonial Walnut



7 Mocca



14 Cherry





31 White Brushed



8 Grigio

24 Sheffield



32 White Oak



9 Grigio Scuro







33 White Oiled Oak



10 Rusty Steel



18 Rusty Oak



26 Weathered Look



34 Whitewashed Oak





#### Duragrain surface finish

#### Final decor coating with high-strength protective paint

The highly scratch-resistant and UV-resistant decor printing guarantees a permanently beautiful door style. The 24 decors are detailed, natural and colourfast. A harmonious, vibrant surface look is created by repeating the decor every 800 to 1300 mm (depending on the decor) and by offsetting the decor between the sections.

Duragrain doors are generally supplied in Grey white, RAL 9002, on the inside of the door. When the door i