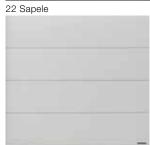

# Duragrain surface finish

Decor overview



#### Contents



4 Concrete



12 Bamboo



19 Noce Sorrento Balsamico



28 Terra Walnut



13 Burned Oak

20 Noce Sorrento, plain

30 Colonial Walnut



7 Mocca



14 Cherry





31 White Brushed



8 Grigio

24 Sheffield



32 White Oak



9 Grigio Scuro







33 White Oiled Oak



10 Rusty Steel



18 Rusty Oak



26 Weathered Look



34 Whitewashed Oak





#### Duragrain surface finish

#### Final decor coating with high-strength protective paint

The highly scratch-resistant and UV-resistant decor printing guarantees a permanently beautiful door style. The 24 decors are detailed, natural and colourfast. A harmonious, vibrant surface look is created by repeating the decor every 800 to 1300 mm (depending on the decor) and by offsetting the decor between the sections.

Duragrain doors are generally supplied in Grey white, RAL 9002, on the inside of the door. When the door is opened, a thin Grey white stripe can be seen between the sections on the outside.

Sid