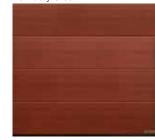

# Duragrain surface finish

Decor overview



#### Contents



4 Concrete



12 Bamboo



19 Noce Sorrento Balsamico



28 Terra Walnut



13 Burned Oak

20 Noce Sorrento, plain

30 Colonial Walnut



7 Mocca



14 Cherry





31 White Brushed



8 Grigio

24 Sheffield



32 White Oak



9 Grigio Scuro







33 White Oiled Oak



10 Rusty Steel



18 Rusty Oak



26 Weathered Look



34 Whitewashed Oak





#### Duragrain surface finish

#### Final decor coating with high-strength protective paint

The highly scratch-resistant and UV-resistant decor printing guarantees a permanently beautiful door style. The 24 decors are detailed, natural and colourfast. A harmonious, vibrant surface look is created by repeating the decor every 800 to 1300 mm (depending on the decor) and by offsetting the decor between the sections.

Duragrain doors are generally supplied in Grey white, RAL 9002, on the inside of the door. When the door is opened, a thin Grey white stripe can be seen between the sections on the outside.

Side frames and fascia panels are delivered in Woodgrain, Traffic white RAL 9016 as standard. Optionally, fascia panel and fram