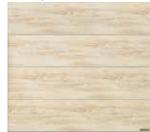

# Duragrain surface finish

Decor overview



#### Contents



4 Concrete



12 Bamboo



19 Noce Sorrento Balsamico



28 Terra Walnut



13 Burned Oak

20 Noce Sorrento, plain

30 Colonial Walnut



7 Mocca



14 Cherry





31 White Brushed



8 Grigio

24 Sheffield



32 White Oak



9 Grigio Scuro







33 White Oiled Oak



10 Rusty Steel



18 Rusty Oak



26 Weathered Look



34 Whitewashed Oak





#### Duragrain surface finish

#### Final decor coating with high-strength protective paint

The highly scratch-resistant and UV-resistant decor printing guarantees a permanently beautiful door style. The 24 decors are detailed, natural and colourfast. A harmonious, vibrant surface look is created by repeating the decor every 800 to 1300 mm (depending on the decor) and by offsetting the decor between the sections.

Duragrain doors are generally supplied in Grey white, RAL 9002, on the inside of the door. When the door is opened, a thin Grey white stripe can be seen between the sections on the outside.

Side frames and fascia panels are delivered in Woodgrain, Traffic white RAL 9016 as standard. Optionally, fascia panel and frame cladding are a