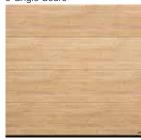

# Duragrain surface finish

Decor overview



#### Contents



4 Concrete



12 Bamboo



19 Noce Sorrento Balsamico



28 Terra Walnut



13 Burned Oak

20 Noce Sorrento, plain

30 Colonial Walnut



7 Mocca



14 Cherry





31 White Brushed



8 Grigio

24 Sheffield



32 White Oak



9 Grigio Scuro







33 White Oiled Oak



10 Rusty Steel



18 Rusty Oak



26 Weathered Look



34 Whitewashed Oak





#### Duragrain surface finish

#### Final decor coating with high-strength protective paint

The highly scratch-resistant and UV-resistant decor printing guarantees a permanently beautiful door style. The 24 decors are detailed, natural and colourfast. A harmonious, vibrant surface look is created by repeating the decor every 800 to 1300 mm (depending on the decor) and by offsetting the decor between the sections.

Duragrain doors are generally supplied in Grey white, RAL 9002, on the inside of the door. When the door is opened, a thin Grey white stripe can be seen between the sections on the outside.

Side frames and fascia panels are delivered in Woodgrain, Traffic white RAL 9016 as