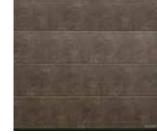

# Duragrain surface finish

Decor overview



#### Contents



4 Concrete



12 Bamboo



19 Noce Sorrento Balsamico



28 Terra Walnut



13 Burned Oak

20 Noce Sorrento, plain

30 Colonial Walnut



7 Mocca



14 Cherry





31 White Brushed



8 Grigio

24 Sheffield



32 White Oak



9 Grigio Scuro







33 White Oiled Oak



10 Rusty Steel



18 Rusty Oak



26 Weathered Look



34 Whitewashed Oak





#### Duragrain surface finish

#### Final decor coating with high-strength protective paint

The highly scratch-resistant and UV-resistant decor printing guarantees a permanently beautiful door style. The 24 decors are detailed, natural and colourfast. A harmonious, vibrant surface look is created by repeating the decor every 800 to 1300 mm (depending on the decor) and by offsetting the decor between the sections.

Duragrain doors are generally supplied in Grey white, RAL 9002, on the inside of the door. When the door is opened, a thin Grey white stripe can be seen between the sec