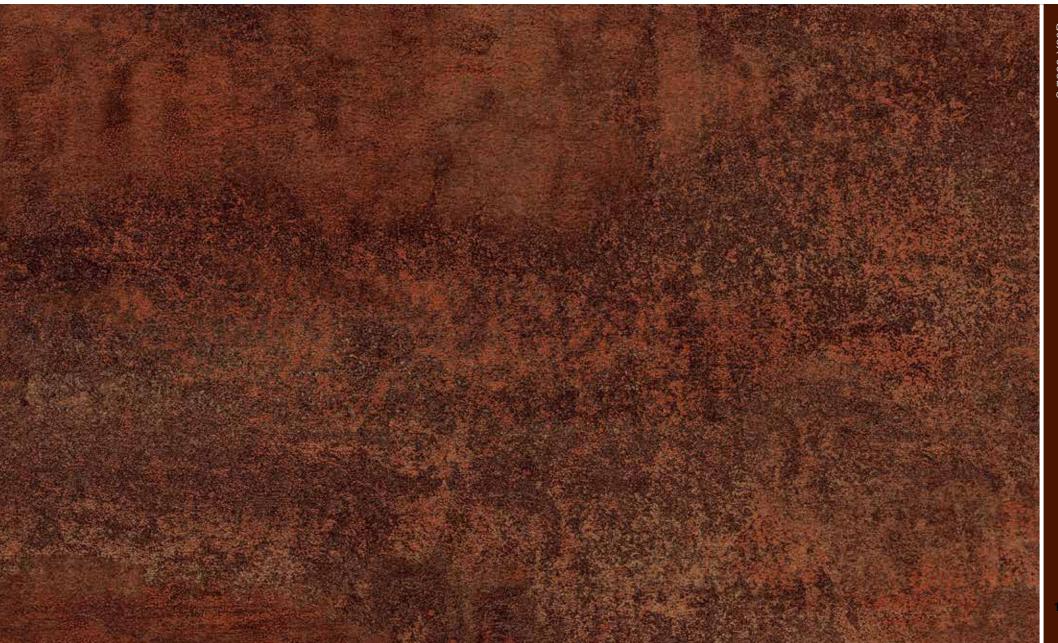

cal Hörmann specialised dealer.



#### Door leaf design

- 42 mm thick, double-skinned LPU steel sections with PU infill
- Surface hot-galvanized on the interior and exterior
- Sections primed on the interior and exterior in Grey white, RAL 9002
- UV-resistant decor printing on the coating of the outside of the sections ensures a natural, colourfast decor appearance
- The scratch-resistant final Duragrain coating provides the exterior of the decor with continuous protection against effects of the environment, keeping the door beautiful for years to come

The 5-year guarantee refers to the colour fastness. The complete warranty conditions can be found at: www.hoermann.com

## Concrete



## Concrete



Beige



#### Mocca



Grigio



# Grigio Scuro



9

## Rusty Steel



## Rusty Steel



#### Bamboo



## Burned Oak



# Cherry



### Nature Oak



#### Pine







## Rusty Oak



## Noce Sorrento Balsamico



#### Noce Sorrento, plain



## Noce Sorrento, plain



# Sapele



# Sapele



## Sheffield



#### Teak



#### Weathered Look



## Weathered Look



## Terra Walnut



## Terra Walnut



## Colonial Walnut



## White Brushed

|  | S 1500-N |  |
|--|----------|--|
|  |          |  |
|  |          |  |
|  |          |  |
|  |          |  |
|  |          |  |
|  |          |  |

#### White Oak



## White Oiled Oak



#### Whitewashed Oak



## Whitewashed Oak



#### HÖRMANN: QUALITY WITHOUT COMPROMISE









Hörmann is the only manufacturer worldwide that offers you a complete range of all major construction components from a single source. We manufacture in