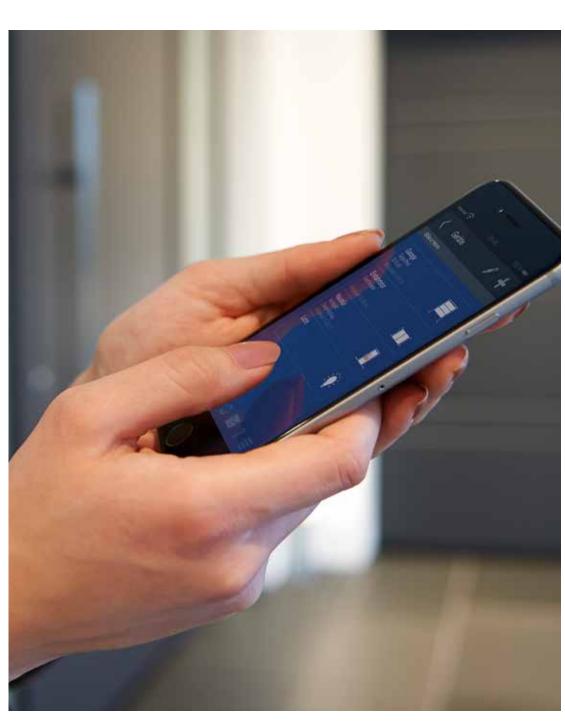

# Convenient operation and top-quality service

We are convinced: a technology is truly practical when it **comprehensibly facilitates the everyday as well as impresses with the details**. The installation and operation of the free BiSecur SmartHome app on your smartphone or tablet is therefore very simple. Thanks to a well thought-out user interface, you have a comprehensive overview of all doors, gates and electric devices in the system at your fingertips. In order to ensure the protection of your data, we only work with companies which guarantee high security standards and who have their servers located in Germany. If you ever require assistance, you can clarify your concerns directly in the app with the integrated customer support, our employees will quickly and personally assist you. Using the Hörmann BiSecur app, Hörmann portal and customer support is of course free of charge.

# Easy operation: smart, at any time and worldwide

You can conveniently operate all Hörmann operators and radio receivers with your hand transmitter and radio button. With the optional BiSecur Gateway it is also possible to control all radio components by smartphone or tablet.

Your smartphone as a substitute key With BiSecur SmartHome, you and your family can easily open your entrance door with a smartphone. You can grant access to your house or garage for up to 10 people. Your children or spouse do not need to carry a key if you have your smartphone.