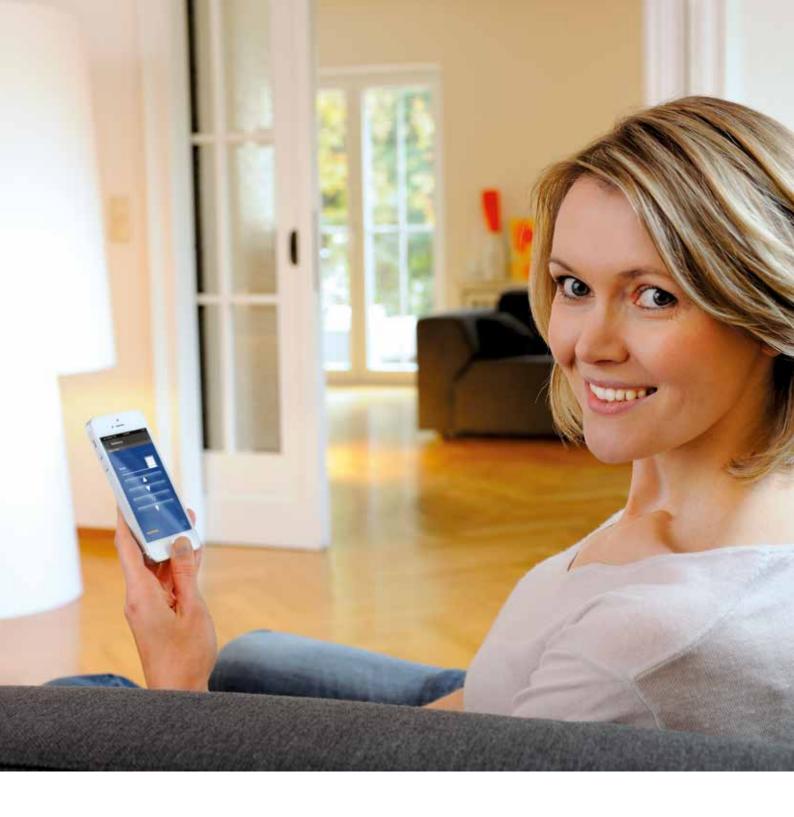

# Make your house ready for the future – with BiSecur SmartHome

With the innovative Hörmann BiSecur SmartHome technology, you can open and close your doors and gates even more conveniently. At any time of day or night, from anywhere around the world – by simply using your smartphone or tablet. The BiSecur Gateway transmits the commands to the BiSecur radio receivers or operators via Internet or home network. BiSecur SmartHome is also particularly secure, easy to operate and can be extended to many areas of your house, such as lighting or electrical devices.

# GOOD REASONS TO TRY HÖRMANN

Worldwide control using your smartphone

With BiSecur SmartHome you can operate your doors, gates and electric devices even when you are absent. With just a glance at your smartphone you can also check at any time if your door is open or closed or if an electric device is switched on or off. Another advantage of this system: you can flexibly and spontaneously simulate your presence at any time of day or night, e.g. by controlling the lighting. This scares potential thieves off more effectively than for example a static simulation with a timer. Comprehensive security

# Easy operation: smart, at any time and worldwide

You can conveniently operate all Hörmann operators and radio receivers with your hand transmitter and radio button. With the optional BiSecur Gateway it is also possible to control all radio components by smartphone or tablet.