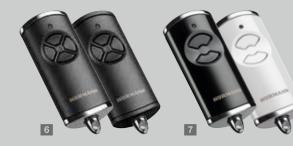

### Hand transmitter HS 5 BS

4 button functions plus query button,
1 High-gloss surface black or white
2 Textured surface black

Hand transmitter HS 4 BS4 button functions,3 Textured surface black

Hand transmitter HS 1 BS1 button function,4 Textured surface black

Hand transmitter HSE 1 BS
1 button function,
incl. eyelet for key ring
5 Textured surface black

Hand transmitter HSE 4
4 button functions, incl. eyelet for key ring
6 Textured surface black