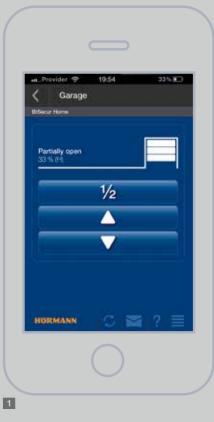

# 2 Simple overview

With the BiSecur app, you have an exact overview of the status of your garage door and entrance gate, as well as your entrance door\* at all times. Self-explanatory icons show you whether your doors are open or closed or whether your entrance door\* is locked or unlocked.