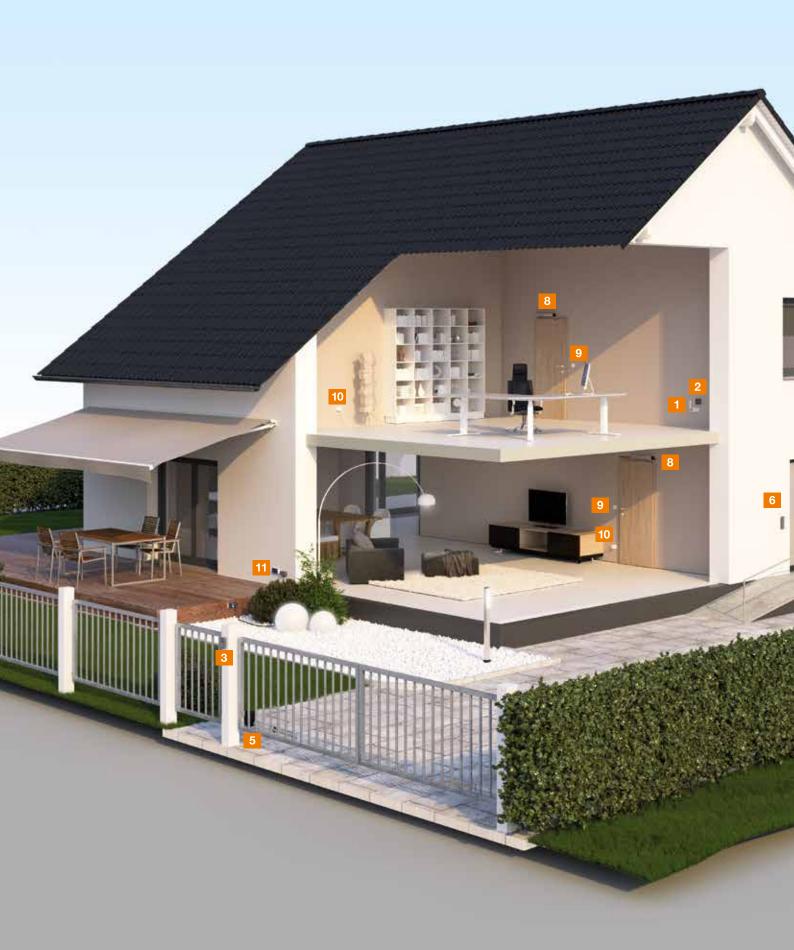

### System components overview:

- BiSecur gateway
- 2 WLAN router with Internet access
- Radio finger-scan FFL 12 BS e.g. for operating garage door operators
- Garage door operator SupraMatic / ProMatic
- 5 Entrance gate operator RotaMatic / VersaMatic / LineaMatic
- Radio code switch FCT 3 BS / FCT 10 BS e.g. for operating entrance door operators
- Entrance door operator EC-Turn
- Internal door operator PortaMatic
- Radio internal push button FIT 5 BS
   e.g. for operating radio socket receivers or internal door operators
- Radio socket receiver FES 1 BS for connection of electrical devices and lighting for indoor use
- Radio relay receiver HER 1 BS protected from the weather for connection of electrical devices and lighting for outside use