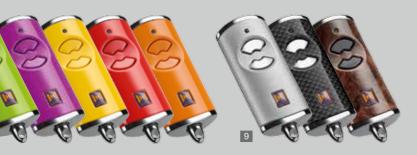

### Hand transmitter HSE 2 BS

with chrome or plastic caps

2 button functions,
incl. eyelet for key ring
7 High-gloss surface black
or white
8 High-gloss surface green,
purple, yellow, red, orange
9 decors in silver, carbon,
dark rootwood

(Shown from left to right)

8