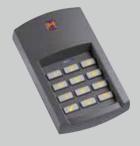

Radio code switch FCT 3 BS For 3 functions, with illuminated buttons

Radio internal push button FIT 1 BS 1 button function with large button for simple operation

Radio code switch FCT 10 BS For 10 functions, with illuminated buttons and protective cover

Radio internal push button FIT 4 BS 4 button functions

Radio internal push button FIT 5 BS 4 button functions plus query button

Radio finger-scan FFL 12 BS For 2 functions and up to 12 fingerprints

Radio receiver electric socket FES 1 BS For switching lights and other devices on and off, up to 2500 watt FES 1-1 BS For controlling (impulse) operators of other makes and switching lights and other devices on and off, up to 2500 watt