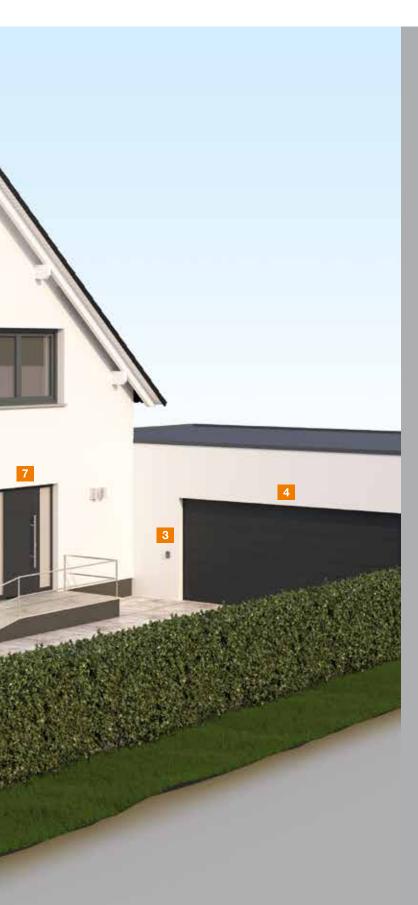

# Make your house ready for the future – with BiSecur SmartHome

With the innovative Hörmann BiSecur SmartHome technology, you can open and close your doors and gates even more conveniently. At any time of day or night, from anywhere around the world – by simply using your smartphone or tablet. The BiSecur Gateway transmits the commands to the BiSecur radio receivers or operators via Internet or home network. BiSecur SmartHome is also particularly secure, easy to operate and can be extended to many areas of your house, such as lighting or electrical devices.

# GOOD REASONS TO TRY HÖRMANN

Worldwide control using your smartphone

With BiSecur SmartHome you can operate your doors, gates and electric devices even when you are absent. With just a glance at your smartphone you can also check at any time if your door is open or closed or if an electric device is switched on or off. Another advantage of this system: you can flexibly and spontaneously simulate your presence at any time of day or night, e.g. by controlling the lighting. This scares potential thieves off more effectively than for example a static simulation with a timer. Comprehensive security