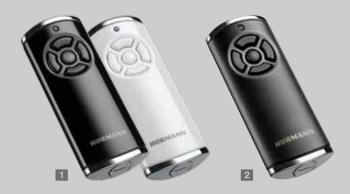

### Hand transmitter HS 5 BS

4 button functions plus query button,
1 High-gloss surface black or white
2 Textured surface black

Hand transmitter HS 4 BS4 button functions,3 Textured surface black

Hand transmitter HS 1 BS1 button function,4 Textured surface black