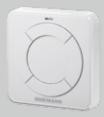

### Receiver HER 1/2/4 BS

Receiver (1, 2 or 4 channels) to operate an additional external light or a garage door (of other make) using Hörmann radio accessories

BiSecur Gateway: simple control via smartphone or tablet

### Radio receiver ESE BS

For a choice of direction on different buttons of a control element, for SupraMatic operator\*