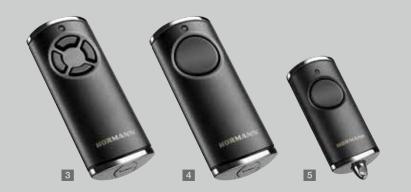

### Hand transmitter HS 5 BS

4 button functions plus query button,
1 High-gloss surface black or white
2 Textured surface black

Hand transmitter HS 4 BS4 button functions,3 Textured surface black

Hand transmitter HS 1 BS1 button function,4 Textured surface black