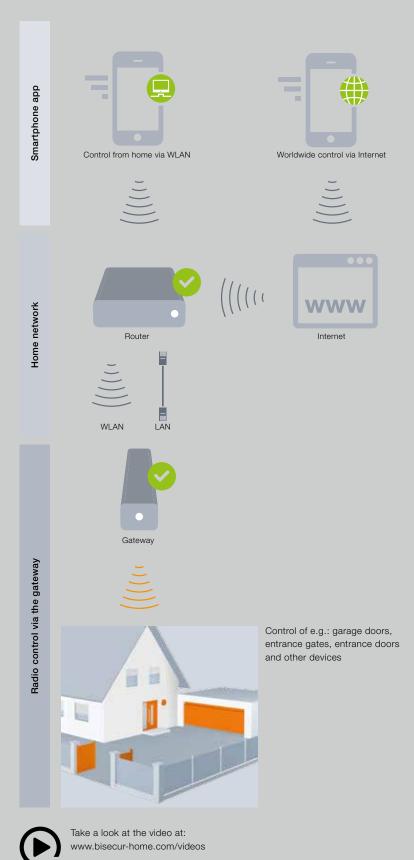

# Make your house ready for the future – with BiSecur SmartHome

With the innovative Hörmann BiSecur SmartHome technology, you can open and close your doors and gates even more conveniently. At any time of day or night, from anywhere around the world – by simply using your smartphone or tablet. The BiSecur Gateway transmits the commands to the BiSecur radio receivers or operators via Internet or home network. BiSecur SmartHome is also particularly secure, easy to operate and can be extended to many areas of your house, such as lighting or electrical devices.

# Easy operation: smart, at any time and worldwide

You can conveniently operate all Hörmann operators and radio receivers with your hand transmitter and radio button. With the optional BiSecur Gateway it is also possible to control all radio components by smartphone or tablet.

Conveniently from your home:

For convenient operation within your home network, your smartphone or tablet can be easily connected through WLAN.

#### Anywhere around the world