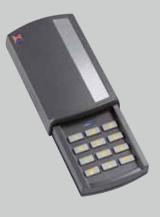

Radio code switch FCT 3 BS For 3 functions, with illuminated buttons

Radio internal push button FIT 1 BS 1 button function with large button for simple operation

Radio code switch FCT 10 BS For 10 functions, with illuminated buttons and protective cover