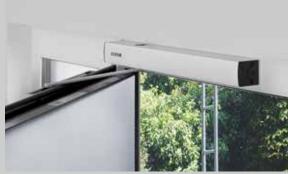

# EC-Turn For barrier-free entrances

ThermoSafe and ThermoCarbon entrance doors can optionally be equipped with the door operator EC-Turn. With the automatic lock S5 Smart (ThermoSafe) or S7 Smart (ThermoCarbon) and the door operator EC-Turn, you can automatically open and close your door.