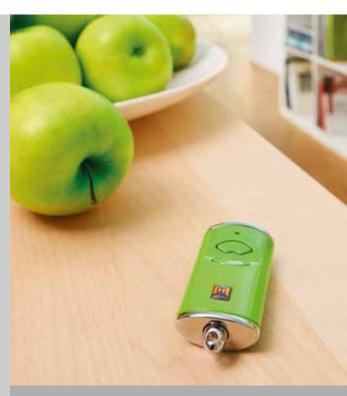

You no longer have to go out in all kinds of weather to check if your gate is closed.

At the press of a button, the colour of the LED on the HS 5 BS hand transmitter indicates the position of the door. If required, another push of a button\*\*\* closes the door. It is the most comfortable and secure way to control your door.

\*\*\* An additional photocell is required for operation without visual contact to the door.

In addition to a black or white design, the **exclusive BiSecur hand transmitters** are characterised by an elegant shape that fits easily in the palm of your hand.

Figure above: HS 5 BS hand transmitter with hand transmitter station (optional).