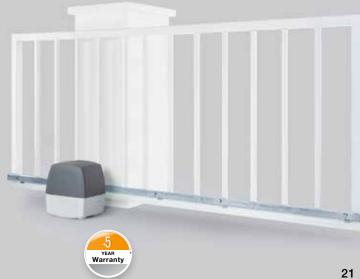

# A compact and reliable operator

Highlights of the sliding gate operator LineaMatic include its compact, height-adjustable housing made of zinc die-cast and glass-fibre reinforced plastic, as well as its reliable operator electronics.