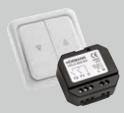

Radio code switch FCT 3 BS For 3 functions, with illuminated buttons

Radio internal push button FIT 1 BS 1 button function with large button for simple operation

Radio code switch FCT 10 BS For 10 functions, with illuminated buttons and protective cover

Radio internal push button FIT 4 BS 4 button functions

Radio internal push button FIT 5 BS 4 button functions plus query button

Radio finger-scan FFL 12 BS For 2 functions and up to 12 fingerprints

Radio receiver electric socket FES 1 BS For switching lights and other devices on and off, up to 2500 watt FES 1-1 BS For controlling (impulse) operators of other makes and switching lights and other devices on and off, up to 2500 watt