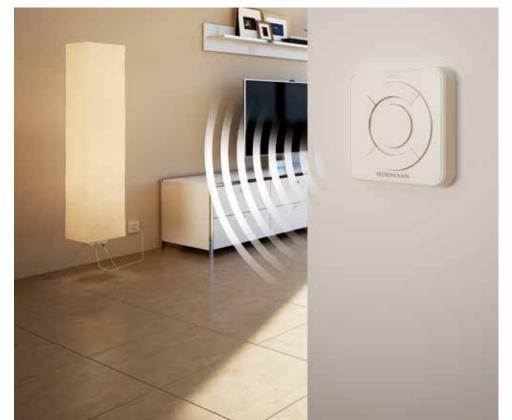

### Conveniently switch lamps on and off

It is also easy to integrate your lamps in the BiSecur SmartHome System – with the Hörmann socket receiver. This allows you to operate your lighting just as easily e.g. with a radio internal push button. Another advantage: you can control up to 4 receivers or gate and door operators with the same radio internal push button.

### Switch electrical devices on and off

With BiSecur SmartHome, you can check the status of electrical devices connected to a Hörmann socket receiver even when you are on the go, conveniently on you smartphone. You can check, for example, if the reading lamp in the living room is still lit. You can easily switch these devices on or off as you wish.