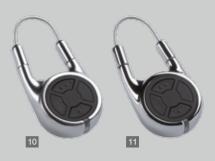

### Recessed radio transmitter

For two functions, for recessed buttons, central installation in the house within sight of the garage door

HSU 2 BS: for switch boxes with 55 mm Ø with connection to the house mains supply FUS 2 BS: for switch boxes with 55 mm Ø including 1.5 V battery