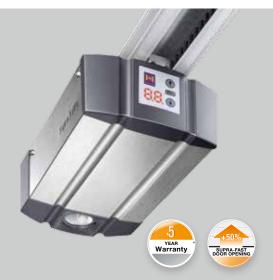

# SupraMatic

# The supra-fast operator with many additional functions

With the combination of speed and convenience, your garage door opens faster, allowing quicker access from the street into your garage. The SupraMatic has many additional functions, such as being able to switch the operator lighting on and off with your hand transmitter, and the convenient option of an additional opening height to ventilate your garage.