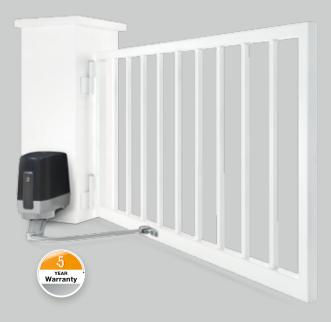

# For special fitting situations

The hinged gate operator VersaMatic with integrated controls is the perfect solution even for unusual fitting situations. The VersaMatic also features proven technology: its speed, for example, is individually adjustable so it achieves smooth door travel for all door sizes.