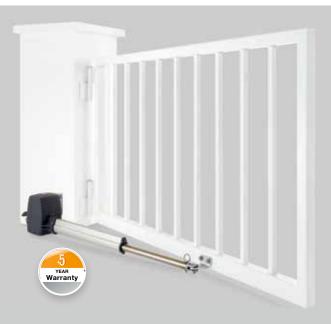

# **RotaMatic**

The slim operator with an elegant appearance

Thanks to its modern, slimline design, Hörmann's RotaMatic hinged gate operator is the perfect partner for your beautiful hinged gate. Just like the design, the functional and safety features are also exemplary.