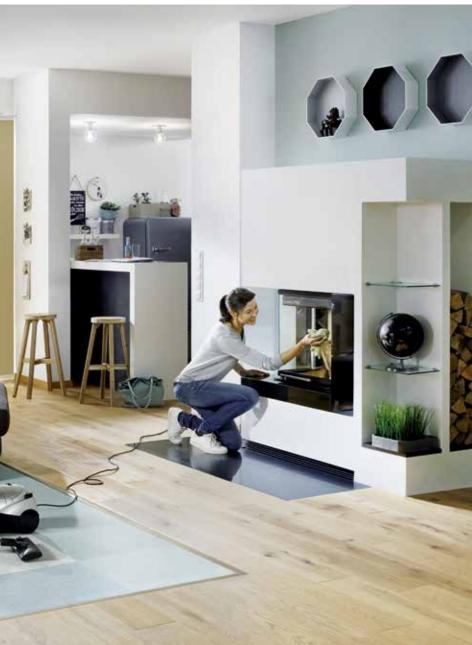

### Switch electrical devices on and off

With BiSecur SmartHome, you can check the status of electrical devices connected to a Hörmann socket receiver even when you are on the go, conveniently on you smartphone. You can check, for example, if the reading lamp in the living room is still lit. You can easily switch these devices on or off as you wish.

#### Finishing off the day stress-free

Scenarios also simplify your life inside the home: all your lamps, TV and Hi-Fi devices connected to a socket receiver can be switched off by just pressing a button on your smartphone and you can go to bed completely relaxed. And the best thing is: you can conveniently turn off everything from the comfort of your bed.