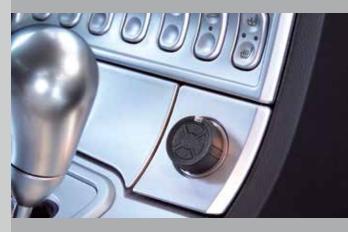

# 13 Hand transmitter HSZ 1 BS

1 button function, for insertion in vehicle cigarette lighter

Hand transmitter HSZ 2 BS 2 button functions, for insertion in vehicle cigarette lighter

### HSZ hand transmitter

The alternative to homelink systems: integrated in an inconspicuous spot in your car. Inserted in the vehicle's cigarette lighter, the HSZ hand transmitter is easily accessible and convenient to operate.