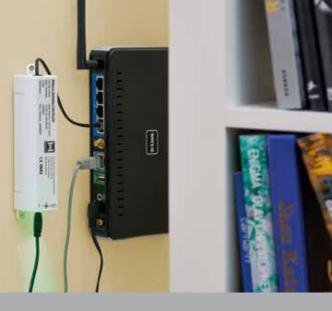

### Receiver HER 1/2/4 BS

Receiver (1, 2 or 4 channels) to operate an additional external light or a garage door (of other make) using Hörmann radio accessories

BiSecur Gateway: simple control via smartphone or tablet

Conveniently from your home:

For convenient operation within your home network, your smartphone or tablet can be easily connected through WLAN.

#### Anywhere around the world

# BiSecur gateway

A central control unit for your operators and radio receivers, for up to 10 users, up to 16 functions per user.

from year of manufacture 2014, series version Cl

10-54

Scenarios

Coming home