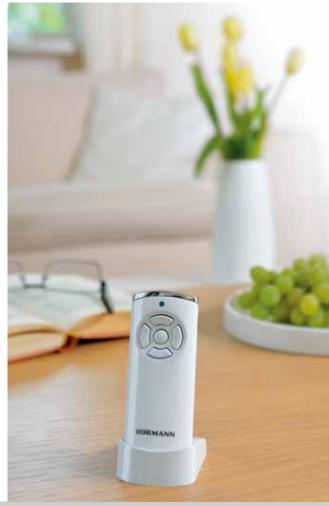

You no longer have to go out in all kinds of weather to check if your gate is closed.

At the press of a button, the colour of the LED on the HS 5 BS hand transmitter indicates the position of the door. If required, another push of a button\*\*\* closes the door. It is the most comfortable and secure way to control your door.

\*\*\* An additional photocell is required for operation without visual contact to the door.

In addition to a black or white design, the **exclusive BiSecur hand transmitters** are characterised by an elegant shape that fits easily in the palm of your hand.

Figure above: HS 5 BS hand transmitter with hand transmitter station (optional).