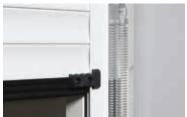

Secure when closed
The mechanical stop between the top lath and the barrel provides security by

Wind locks for extra security
The door comes with windlocks as
standard to secure the door in the guide
tracks and to enhance protection from
unauthorised access.