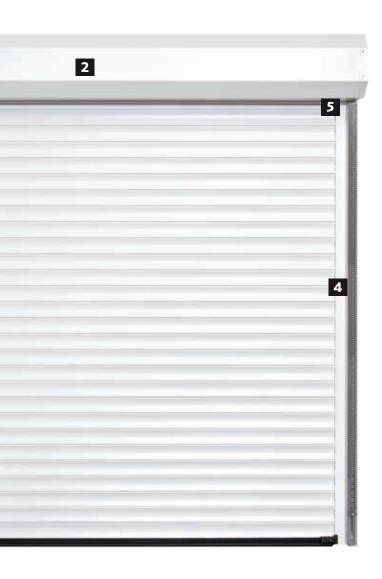

#### Window

Add a window for an individual design and the use of daylight in your garage. The number of elements depends on the respective door width. A maximum of ten profiles can be fitted with glazings in each door.

#### Ventilation grilles

Ventilation of your garage improves the room climate and prevents mould. A maximum of ten profiles can be used for each door.