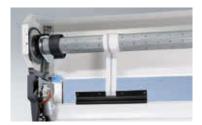

### 6 Easy to install

Our GaraRoll doors are quickly and simply fitted. The side guides, lintel bracket and operator are bolted to the garage walls and lintel. Subsequently, the curtain is connected to the shaft using belts pulled onto the shaft by the operator and fixed.