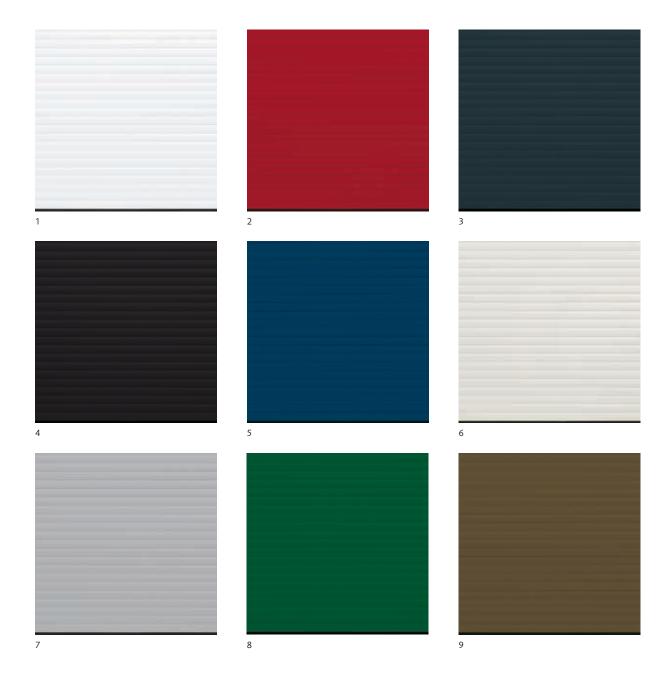

<sup>1</sup> Traffic White (based on RAL 9016)

<sup>4</sup> Jet Black (based on RAL 9005)

<sup>7</sup> White Aluminium (based on RAL 9006)

<sup>2</sup> Ruby Red (based on RAL 3003)

<sup>5</sup> Steel Blue (based on RAL 5011)

<sup>8</sup> Moss Green (based on RAL 6005)

<sup>3</sup> Anthracite Grey (based on RAL 7016)

<sup>6</sup> Light Grey (based on RAL 7035)

<sup>9</sup> Terra Brown (based on RAL 8028)

GaraRoll doors are versatile and blend well with traditional and contemporary architecture, incorporating innovative engineering and features you have come to expect, such as: