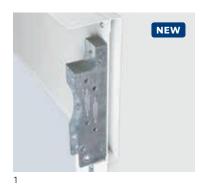

Fitting compensation set
The fitting compensation kit is included as standard and ensures a flush-fitting installation of the door in uneven walls. For more information, consult the technical manual.