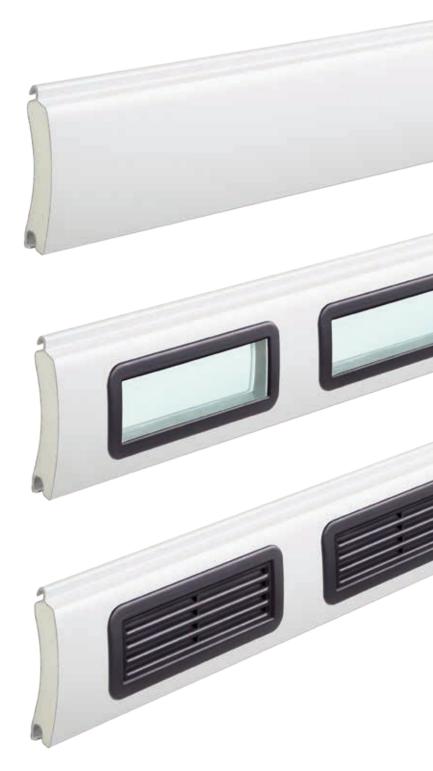

## Smooth surface

The smooth surface of the aluminium profiles looks modern and elegant, a high-quality coating on the outside and inside of the door's surface makes it easy to clean.

Outside view of the door curtain

#### Profile with thermal insulation

The aluminium profiles are 77 mm high and are filled with polyurethane rigid foam for strength and a quiet door travel.

#### Window

Add a window for an individual design and the use of daylight in your garage. The number of elements depends on the respective door width. A maximum of ten profiles can be fitted with glazings in each door.

#### Ventilation grilles

Ventilation of your garage improves the room climate and prevents mould. A maximum of ten profiles can be used for each door.