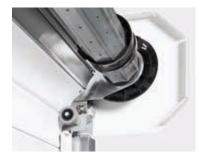

4 Spring assisted smoother, safer Our counterbalance springs complement the force limit of the operator, making an additional closing edge safety device unnecessary. The twin cables and spring-in-spring system also prevent the door from crashing down in the event of a cable or spring failure.

### 6 Easy to install

Our GaraRoll doors are quickly and simply fitted. The side guides, lintel bracket and operator are bolted to the garage walls and lintel. Subsequently, the curtain is connected to the shaft using belts pulled onto the shaft by the operator and fixed.