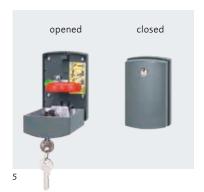

#### 2 The emergency battery

With this emergency power supply, you can bypass network power failures for up to 18 hours and max. 5 door cycles. The emergency battery recharges itself during normal operation.