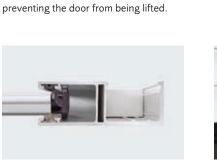

Secure when closed
The mechanical stop between the top lath and the barrel provides security by

Wind locks for extra security
The door comes with windlocks as
standard to secure the door in the guide
tracks and to enhance protection from
unauthorised access.