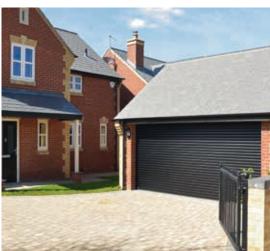

# GaraRoll Roller Garage Door

NEW Roller doors with ventilation grilles

# Designed for Living, Built to Last

At Garador, we are committed to producing doors that are functional and long lasting. With a sophisticated design and innovative engineering, the GaraRoll is the only spring balanced roller door which uses force limitation built into the operator to ensure the door is always safe to use.

Made from aluminium insulated lathes the GaraRoll lifts vertically, then rolls into a box at the head of the garage door opening, offering a compact solution for garages that want to retain ceiling space or access to the roof.