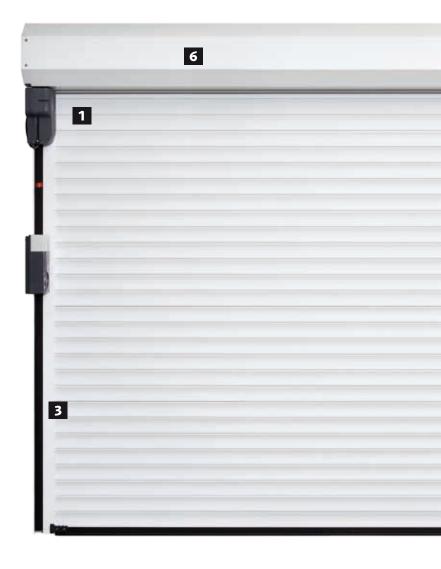

## Smooth surface

The smooth surface of the aluminium profiles looks modern and elegant, a high-quality coating on the outside and inside of the door's surface makes it easy to clean.

Outside view of the door curtain

The aluminium profiles of our roller garage doors are filled with a CFC-free polyurethane foam which provides a good thermal insulation to enhance energy savings and contributes to a quiet door action.

#### Profile with thermal insulation

The aluminium profiles are 77 mm high and are filled with polyurethane rigid foam for strength and a quiet door travel.