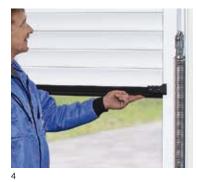

#### 5 Exterior door release

The optional exterior door release is recommended when you do not have a second entrance to your garage. It allows you to operate the door manually from the outside in case of a power failure.