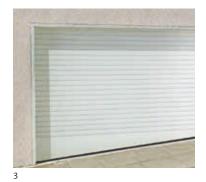

# GaraRoll Roller Garage Door

NEW Roller doors with ventilation grilles

# Designed for Living, Built to Last

At Garador, we are committed to producing doors that are functional and long lasting. With a sophisticated design and innovative engineering, the GaraRoll is the only spring balanced roller door which uses force limitation built into the operator to ensure the door is always safe to use.

Made from aluminium insulated lathes the GaraRoll lifts vertically, then rolls into a box at the head of the garage door opening, offering a compact solution for garages that want to retain ceiling space or access to the roof.