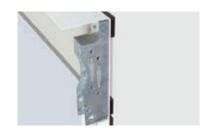

Fitting compensation set
The fitting compensation kit is included as standard and ensures a flush-fitting installation of the door in uneven walls. For more information, consult the technical manual.