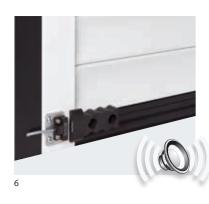

#### 6 Audible intrusion alarm

The optional audible intrusion alarm with a sound of 110 db can be fitted to offer additional peace of mind.