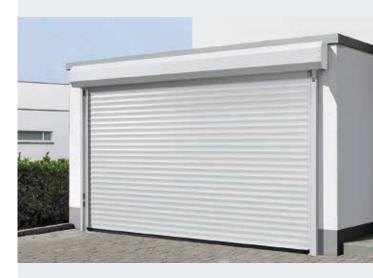

# GaraRoll Roller Garage Door

NEW Roller doors with ventilation grilles

# Designed for Living, Built to Last

At Garador, we are committed to producing doors that are functional and long lasting. With a sophisticated design and innovative engineering, the GaraRoll is the only spring balanced roller door which uses force limitation built into the operator to ensure the door is always safe to use.

Made from aluminium insulated lathes the GaraRoll lifts vertically, then rolls into a box at the head of the garage door opening, offering a compact solution for garages that want to retain ceiling space or access to the roof.