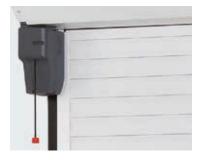

#### 5 Exterior door release

The optional exterior door release is recommended when you do not have a second entrance to your garage. It allows you to operate the door manually from the outside in case of a power failure.