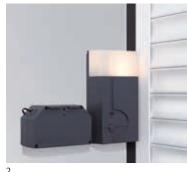

#### 5 Exterior door release

The optional exterior door release is recommended when you do not have a second entrance to your garage. It allows you to operate the door manually from the outside in case of a power failure.

#### 6 Audible intrusion alarm

The optional audible intrusion alarm with a sound of 110 db can be fitted to offer additional peace of mind.