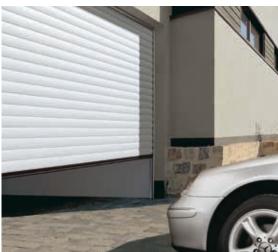

# Space Saving and Convenient

GaraRoll roller garage doors combine a space saving design with the convenience of an electrically operated automatic door.

These doors come with an operator and two hand transmitters as standard, offering homeowners an all-inclusive solution without the need for optional extras. Choose from our range of beautiful colours and timber effect finishes.

- Space saving design with compact box at head of garage opening
- Spring assisted to minimise strain on motor and ensure long service life
- · Convenience of electric operation with two hand transmitters as standard
- Safety reversal function in the event of obstruction
- · Wind locks as standard
- 10 year limited warranty
- Smooth quiet door action
- · Low maintenance and long lasting