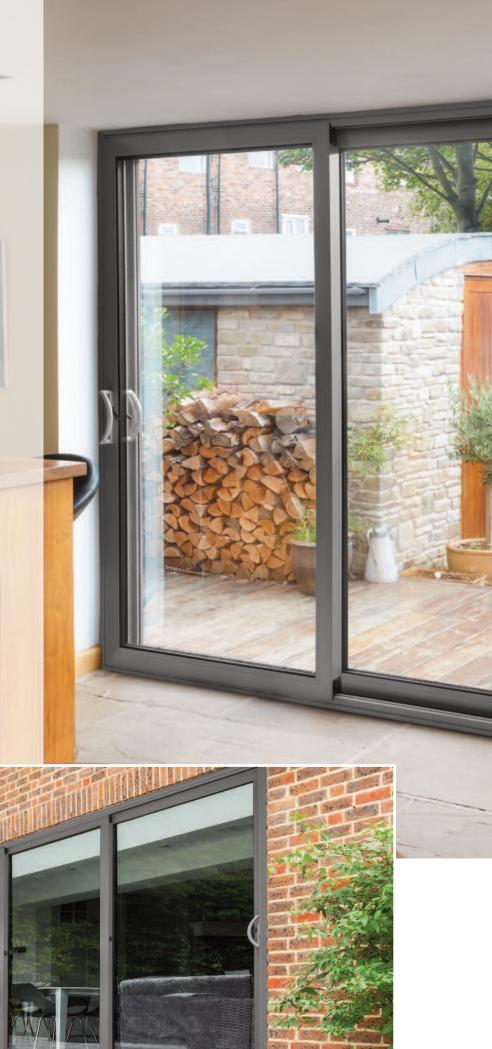

KAT has been manufacturing the highest quality patio doors for over 18 years and we are recognised as the premier supplier in the UK and Ireland.

We are proud to offer the widest range of patio doors available anywhere. Our comprehensive range includes low thresholds, ensuring easy access for toddlers or wheelchair users and a wide range of colours in uPVC or Aluminium.

Patio doors are often overlooked in comparison to other door types, but because they slide within their own track, they do not protrude into a room or onto a balcony or garden. They offer the most space efficient option for any home, and the most uninterrupted view of the outside.

#### **Key features**

- Stylish, exclusive to KAT Vanguard door handles with 10 year guarantee
- Vanguard handles available in Chrome, Satin, Black, Grey, White and Gold
- Hercules 'self-levelling triple roller system' (sash weight up to 160kg)
- Ultion triple star, diamond rated lock cylinder
- Impressive range of timber alternative foil finishes including, White, Grey, Golden Oak, Rosewood, Cream and Black.
- Any RAL colour using a factory applied paint finish
- Choice of easy access low threshold - Part M compliant with building regulations
- Manufactured in accordance with BS6375: Performance of windows and doors.
- Can meet specification for PAS23 and PAS 24 enhanced weather and security performance of window and door sets
- Midrail option including letterbox if required.