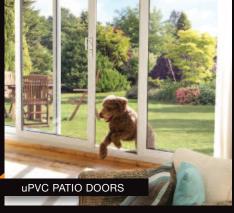

KAT has been manufacturing the highest quality patio doors for over 18 years and we are recognised as the premier supplier in the UK and Ireland.

We are proud to offer the widest range of patio doors available anywhere. Our comprehensive range includes low thresholds, ensuring easy access for toddlers or wheelchair users and a wide range of colours in uPVC or Aluminium.

#### **Key features**

- Stylish, exclusive to KAT Vanguard door handles with 10 year guarantee
- Vanguard handles available in Chrome, Satin, Black, Grey, White and Gold
- Hercules 'self-levelling triple roller system' (sash weight up to 160kg)
- Ultion triple star, diamond rated lock cylinder
- Impressive range of timber alternative foil finishes including, White, Grey, Golden Oak, Rosewood, Cream and Black.
- Any RAL colour using a factory applied paint finish
- Choice of easy access low threshold - Part M compliant with building regulations
- Manufactured in accordance with BS6375: Performance of windows and doors.
- Can meet specification for PAS23 and PAS 24 enhanced weather and security performance of window and door sets
- Midrail option including letterbox if required.