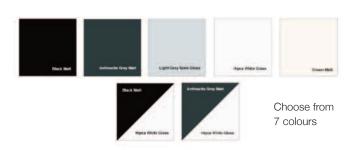

#### **Features**

- Luxury Vanguard door handles which are exclusive to KAT
- Vanguard handles available in Chrome, Satin, Black, Grey, White and Gold
- Ultion triple star, diamond rated lock cylinder
- 4 point hook lock as standard
- Rigid aluminium sections allow for more glass and therefore more light in your home
- Option of 2, 3, and 4 panel openings
- Choose from 7 colours, including dual colours with 10 year guarantee
- Midrail option
- Pentalock upgrade option with half moon handle (photo left) in White, Anodised Silver and Black.