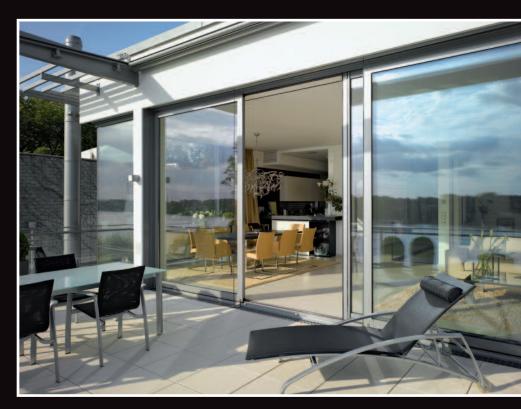

## **02**\_**Aluminium**Duo Track

KAT aluminium patio doors are perfect for openings up to 6.5 metres wide.

The inherent load bearing capacity of Aluminium allows Patio doors to be made with a higher percentage of glass area than other materials, allowing more natural light into your home.

Aluminium is the preferred choice for Architects when they need strong, slim profiles with exceptional engineering properties.