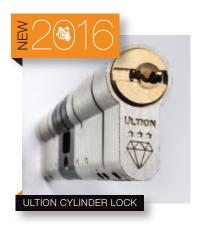

We take your security seriously and fit Ultion Sold Secure Diamond cylinder locks to all of our KAT Patio Doors. The moment that Ultion detects tampering it activates an attack lock directly into the central cam, this is 'Lockdown Mode.' Ultion is secure to every attack method known.\*

For your added security, we fit the Ultion Triple Star Diamond Rated Cylinder Lock to our Patio doors to protect your home from intruders and keep your family safe.

When coupled with low emissivity toughened double glazing, these doors offer high security and energy efficiency.

#### Safety & Security

Our Patio doors are designed to discourage even the most determined intruder. We fit the Ultion triple star, diamond rated lock cylinder with ultimate snap protection and molybdenum alloy core to all of our Schüco Patio doors. When it detects attack from an intruder, Ultion activates a Lock Down Mode to keep your home safe.