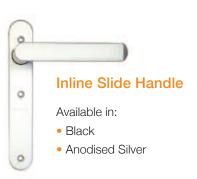

#### **Features**

- Luxury Vanguard door handles which are exclusive to KAT
- Vanguard handles available in Chrome, Satin, Black, Grey, White and Gold
- Ultion triple star, diamond rated lock cylinder
- 4 point hook lock as standard
- Rigid aluminium sections allow for more glass and therefore more light in your home
- Option of 2, 3, and 4 panel openings
- Choose from 7 colours, including dual colours with 10 year guarantee
- Midrail option
- Pentalock upgrade option with half moon handle (photo left) in White, Anodised Silver and Black.