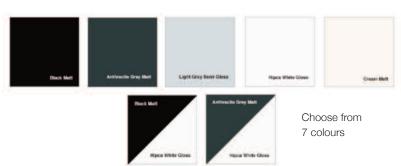

#### **Features**

- Luxury Vanguard door handles which are exclusive to KAT
- Vanguard handles available in Chrome, Satin, Black, Grey, White and Gold
- Ultion triple star, diamond rated lock cylinder
- 4 point hook lock as standard
- Rigid aluminium sections allow for more glass and therefore more light in your home
- Option of 2, 3, and 4 panel openings
- Choose from 7 colours, including dual colours with 10 year guarantee
- Midrail option
- Pentalock upgrade option with half moon handle (photo left) in White, Anodised Silver and Black.

#### **Features**

The Triple Track has all the features of Duo Rail plus:

- Three sashes can slide and stack behind each other
- Doors can be opened from either end allowing greater flexibility
- Option of 3 or 6 panel openings
- Up to 6.5 metres wide
- Choose from 5 single colours or 2 dual colours.