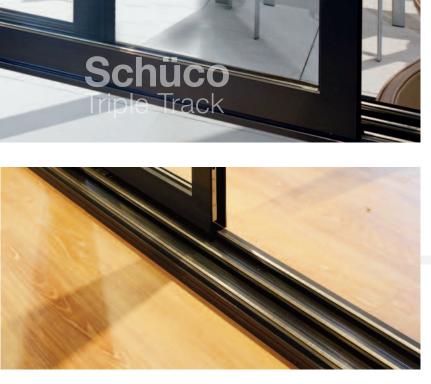

The sophisticated roller and track technology gives ultra smooth operation even where supersized sliding panels are installed.

The Schüco Triple Track Patio Door has all the features of the Duo Track with the added flexibility of allowing three sashes to slide in one direction, opening up two thirds of an opening and allowing easy access.

PRECISION

ENGINEERED

SCHÜCO

ALUMINIUM

TRIPLE TRACK

PATIO DOORS