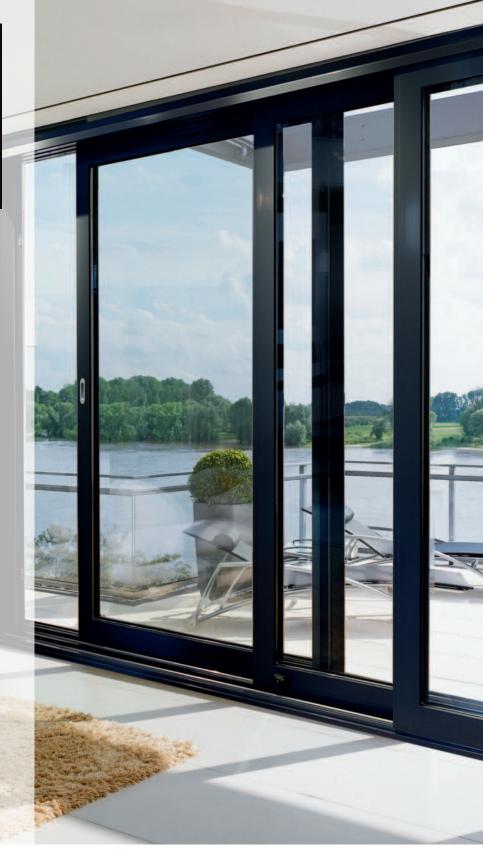

## **02**\_**Aluminium**Duo Track

KAT aluminium patio doors are perfect for openings up to 6.5 metres wide.

The inherent load bearing capacity of Aluminium allows Patio doors to be made with a higher percentage of glass area than other materials, allowing more natural light into your home.

Inline sliders are perfect for applications where it is desirable not to have door leaves open in or out of a room and they offer a far larger glass area than a set of French doors or Bifold alternatives.

Aluminium is the preferred choice for Architects when they need strong, slim profiles with exceptional engineering properties.