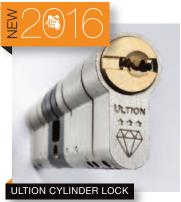

We take your security seriously and fit Ultion Sold Secure Diamond cylinder locks to all of our KAT Patio Doors. The moment that Ultion detects tampering it activates an attack lock directly into the central cam, this is 'Lockdown Mode.' Ultion is secure to every attack method known.\*

For your added security, we fit the Ultion Triple Star Diamond Rated Cylinder Lock to our Patio doors to protect your home from intruders and keep your family safe.

When coupled with low emissivity toughened double glazing, these doors offer high security and energy efficiency.

#### Safety & Security

Our Patio doors are designed to discourage even the most determined intruder. We fit the Ultion triple star, diamond rated lock cylinder with ultimate snap protection and molybdenum alloy core to all of our Schüco Patio doors. When it detects attack from an intruder, Ultion activates a Lock Down Mode to keep your home safe.