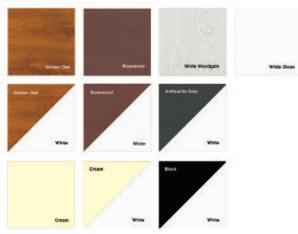

#### **Key features**

- Stylish, exclusive to KAT Vanguard door handles with 10 year guarantee
- Vanguard handles available in Chrome, Satin, Black, Grey, White and Gold
- Hercules 'self-levelling triple roller system' (sash weight up to 160kg)
- Ultion triple star, diamond rated lock cylinder
- Impressive range of timber alternative foil finishes including, White, Grey, Golden Oak, Rosewood, Cream and Black.
- Any RAL colour using a factory applied paint finish
- Choice of easy access low threshold - Part M compliant with building regulations
- Manufactured in accordance with BS6375: Performance of windows and doors.
- Can meet specification for PAS23 and PAS 24 enhanced weather and security performance of window and door sets
- Midrail option including letterbox if required.