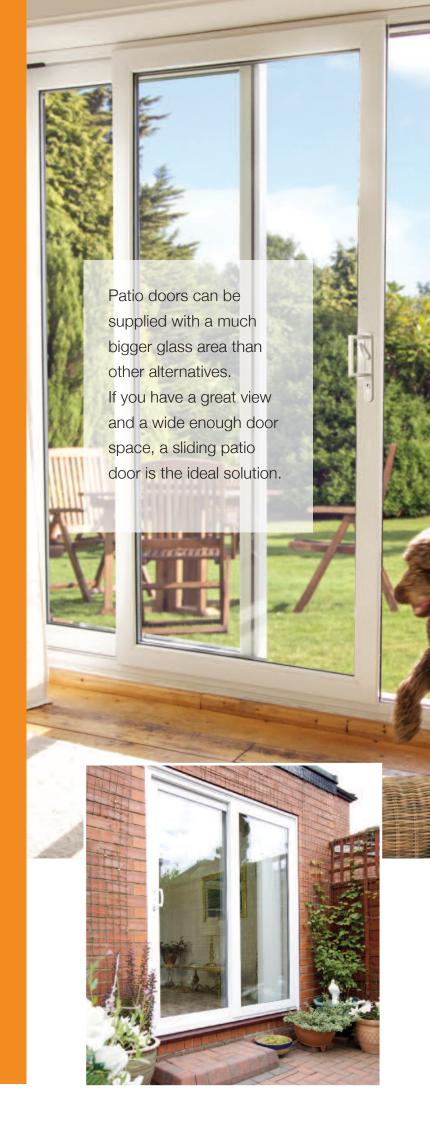

Patio doors are often overlooked in comparison to other door types, but because they slide within their own track, they do not protrude into a room or onto a balcony or garden. They offer the most space efficient option for any home, and the most uninterrupted view of the outside.