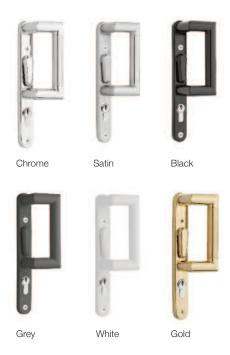

#### **Key features**

- Stylish, exclusive to KAT Vanguard door handles with 10 year guarantee
- Vanguard handles available in Chrome, Satin, Black, Grey, White and Gold
- Hercules 'self-levelling triple roller system' (sash weight up to 160kg)
- Ultion triple star, diamond rated lock cylinder
- Impressive range of timber alternative foil finishes including, White, Grey, Golden Oak, Rosewood, Cream and Black.
- Any RAL colour using a factory applied paint finish
- Choice of easy access low threshold - Part M compliant with building regulations
- Manufactured in accordance with BS6375: Performance of windows and doors.
- Can meet specification for PAS23 and PAS 24 enhanced weather and security performance of window and door sets
- Midrail option including letterbox if required.

#### **Features**

- Luxury Vanguard door handles which are exclusive to KAT
- Vanguard handles available in Chrome, Satin, Black, Grey, White and Gold
- Ultion triple star, diamond rated lock cylinder
- 4 point hook lock as standard
- Rigid aluminium sections allow for more glass and therefore more light in your home
- Option of 2, 3, and 4 panel openings
- Choose from 7 colours, including dual colours with 10 year guarantee
- Midrail option
- Pentalock upgrade option with half moon handle (photo left) in White, Anodised Silver and Black.