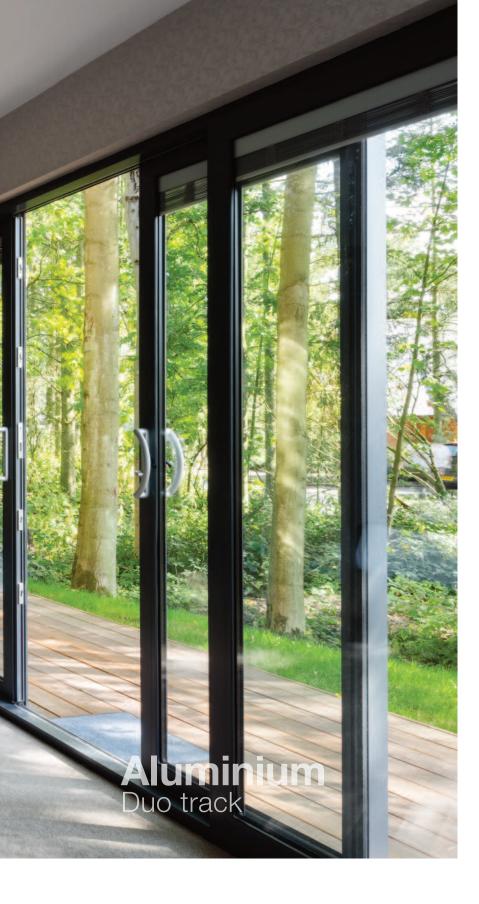

## **02**\_**Aluminium**Duo Track

KAT aluminium patio doors are perfect for openings up to 6.5 metres wide.

The inherent load bearing capacity of Aluminium allows Patio doors to be made with a higher percentage of glass area than other materials, allowing more natural light into your home.

Aluminium is the preferred choice for Architects when they need strong, slim profiles with exceptional engineering properties.

#### **Features**

- Luxury Vanguard door handles which are exclusive to KAT
- Vanguard handles available in Chrome, Satin, Black, Grey, White and Gold
- Ultion triple star, diamond rated lock cylinder
- 4 point hook lock as standard
- Rigid aluminium sections allow for more glass and therefore more light in your home
- Option of 2, 3, and 4 panel openings
- Choose from 7 colours, including dual colours with 10 year guarantee
- Midrail option
- Pentalock upgrade option with half moon handle (photo left) in White, Anodised Silver and Black.