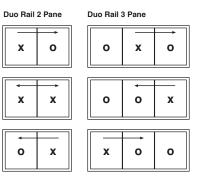

design, performance and quality choose Schüco. It is a name recognised globally with high quality and engineering like no other product.

The sophisticated roller and track technology gives ultra smooth operation even where supersized sliding panels are installed.



The Schüco Triple Track Patio Door has all the features of the Duo Track with the added flexibility of allowing three sashes to slide in one direction, opening up two thirds of an opening and allowing easy access.











PRECISION

ENGINEERED

SCHÜCO

ALUMINIUM

TRIPLE TRACK

PATIO DOORS



### PATIO DOORS | uPVC

- | Aluminium
- | Schüco Aluminium
- Bifold doors
- Front doors
- | Flat roof lights
- Lantern roofs
- Box sash windows
- Aluminium windows



Life Engineered

#### Aluminium patio doors opening configurations:

















01625 439666

Contact us: