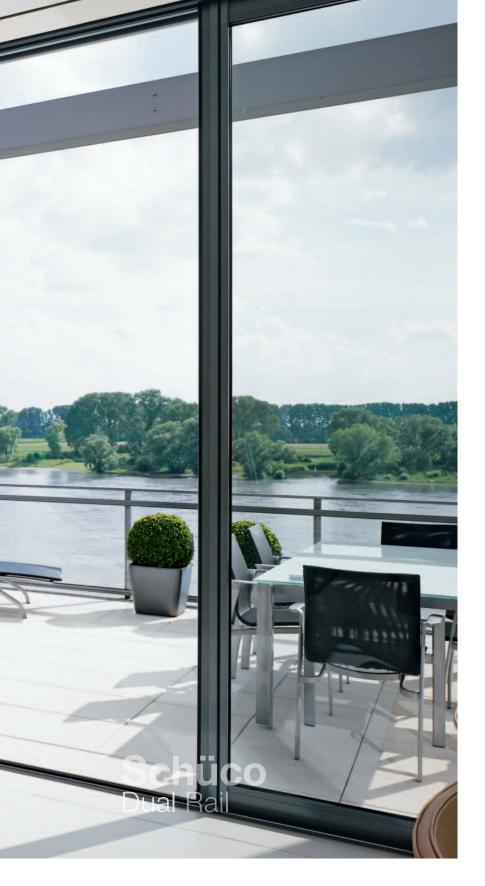

## **04**\_ **Schüco**Duo Rail ASS70HI

Our 'super-size' aluminium patio door is manufactured from materials designed by the world's number 1 aluminium systems company; Schüco.

This highly engineered door system is typically continental in design and offers outstanding performance. This is demonstrated by the fact that individual sashes can be manufactured up to a stunning 3 metres wide by 3 metres high. Imagine a six metre wide opening with only two glazed panels.