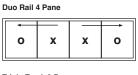

sign, performance and quality choose Schüco. It is a name recognised globally with high quality and engineering like no other product.

The sophisticated roller and track technology gives ultra smooth operation even where supersized sliding panels are installed.



The Schüco Triple Track Patio Door has all the features of the Duo Track with the added flexibility of allowing three sashes to slide in one direction, opening up two thirds of an opening and allowing easy access.











PRECISION

ENGINEERED

SCHÜCO

ALUMINIUM

TRIPLE TRACK

PATIO DOORS



### PATIO DOORS | uPVC

- | Aluminium
- | Schüco Aluminium
- Bifold doors
- Front doors
- | Flat roof lights
- Lantern roofs
- Box sash windows
- Aluminium windows



Life Engineered

#### Aluminium patio doors opening configurations:

















01625 439666

Contact us: