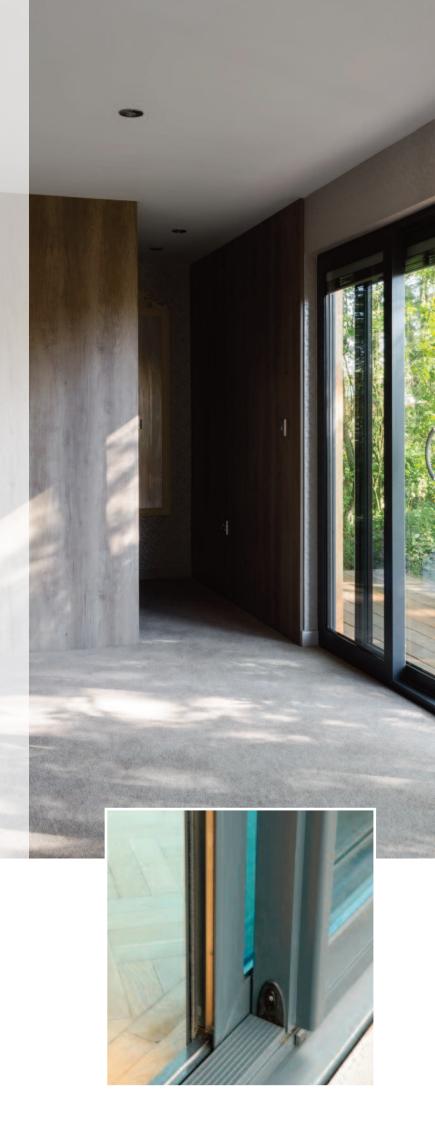

## **02**\_**Aluminium**Duo Track

KAT aluminium patio doors are perfect for openings up to 6.5 metres wide.

The inherent load bearing capacity of Aluminium allows Patio doors to be made with a higher percentage of glass area than other materials, allowing more natural light into your home.

Aluminium is the preferred choice for Architects when they need strong, slim profiles with exceptional engineering properties.