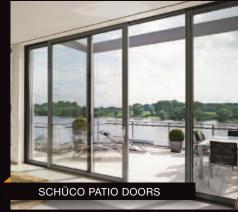

## **04**\_ **Schüco**Duo Rail ASS70HI

Our 'super-size' aluminium patio door is manufactured from materials designed by the world's number 1 aluminium systems company; Schüco.

This highly engineered door system is typically continental in design and offers outstanding performance. This is demonstrated by the fact that individual sashes can be manufactured up to a stunning 3 metres wide by 3 metres high. Imagine a six metre wide opening with only two glazed panels.

### 05\_ Schüco Triple Track ASS70HI

KAT manufacture Schüco patio doors, arguably the most respected aluminium systems company in the world. Architects, designers and those seeking the ultimate in design, performance and quality choose Schüco. It is a name recognised globally with high quality and engineering like no other product.