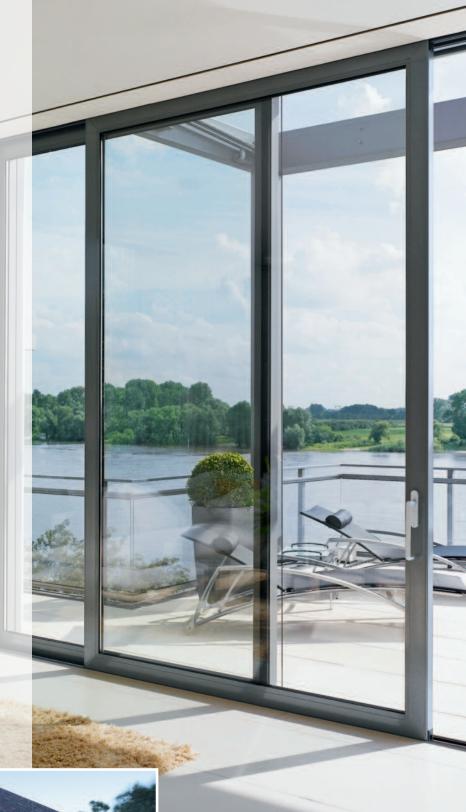

## **02**\_**Aluminium**Duo Track

KAT aluminium patio doors are perfect for openings up to 6.5 metres wide.

The inherent load bearing capacity of Aluminium allows Patio doors to be made with a higher percentage of glass area than other materials, allowing more natural light into your home.

Aluminium is the preferred choice for Architects when they need strong, slim profiles with exceptional engineering properties.