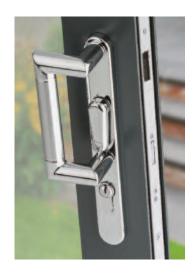

#### **Key features**

- Stylish, exclusive to KAT Vanguard door handles with 10 year guarantee
- Vanguard handles available in Chrome, Satin, Black, Grey, White and Gold
- Hercules 'self-levelling triple roller system' (sash weight up to 160kg)
- Ultion triple star, diamond rated lock cylinder
- Impressive range of timber alternative foil finishes including, White, Grey, Golden Oak, Rosewood, Cream and Black.
- Any RAL colour using a factory applied paint finish
- Choice of easy access low threshold - Part M compliant with building regulations
- Manufactured in accordance with BS6375: Performance of windows and doors.
- Can meet specification for PAS23 and PAS 24 enhanced weather and security performance of window and door sets
- Midrail option including letterbox if required.

#### **Features**

- Luxury Vanguard door handles which are exclusive to KAT
- Vanguard handles available in Chrome, Satin, Black, Grey, White and Gold
- Ultion triple star, diamond rated lock cylinder
- 4 point hook lock as standard
- Rigid aluminium sections allow for more glass and therefore more light in your home
- Option of 2, 3, and 4 panel openings
- Choose from 7 colours, including dual colours with 10 year guarantee
- Midrail option
- Pentalock upgrade option with half moon handle (photo left) in White, Anodised Silver and Black.