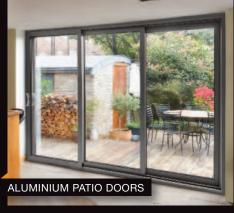

## **02**\_**Aluminium**Duo Track

KAT aluminium patio doors are perfect for openings up to 6.5 metres wide.

The inherent load bearing capacity of Aluminium allows Patio doors to be made with a higher percentage of glass area than other materials, allowing more natural light into your home.

Aluminium is the preferred choice for Architects when they need strong, slim profiles with exceptional engineering properties.

#### **Features**

- Luxury Vanguard door handles which are exclusive to KAT
- Vanguard handles available in Chrome, Satin, Black, Grey, White and Gold
- Ultion triple star, diamond rated lock cylinder
- 4 point hook lock as standard
- Rigid aluminium sections allow for more glass and therefore more light in your home
- Option of 2, 3, and 4 panel openings
- Choose from 7 colours, including dual colours with 10 year guarantee
- Midrail option
- Pentalock upgrade option with half moon handle (photo left) in White, Anodised Silver and Black.