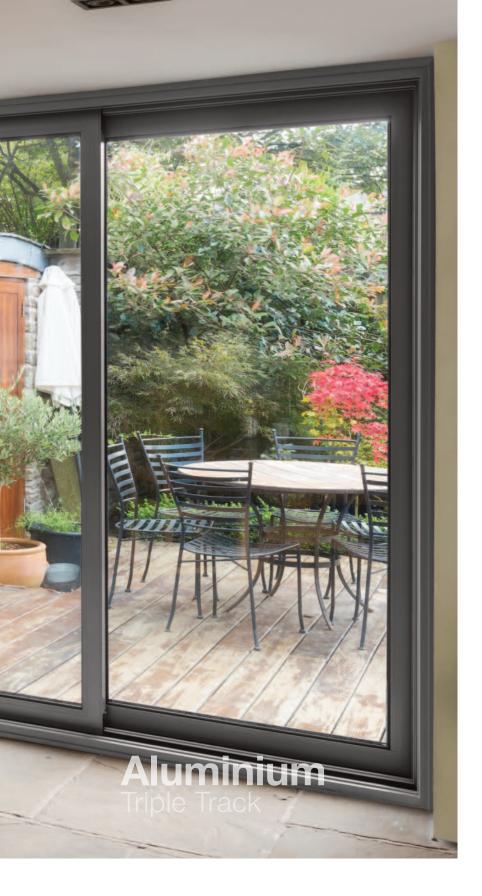

# **03**\_**Aluminium**Triple Track

The KAT Triple Track Patio door has all the features of a Duo Track with the added benefit of a third track, allowing 66% opening aperture, in comparison with 50% on the Duo rail.

It's a brilliant alternative to a bifolding door for large openings, both in houses and luxury apartments.

Aluminium is the preferred choice for Architects when they need strong, slim profiles with exceptional engineering properties.

#### **Features**

The Triple Track has all the features of Duo Rail plus:

- Three sashes can slide and stack behind each other
- Doors can be opened from either end allowing greater flexibility
- Option of 3 or 6 panel openings
- Up to 6.5 metres wide
- Choose from 5 single colours or 2 dual colours.